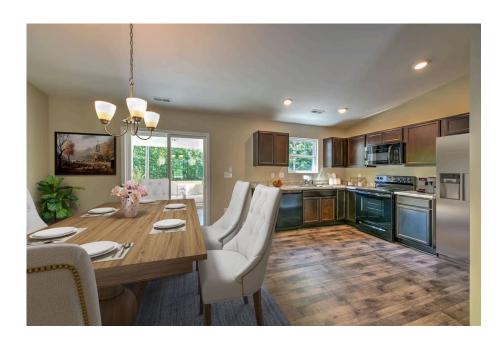

## **Call for Price**

**2 Exterior Styles Available** 

🗗 1,326+ Sq. Ft.

3 Bedrooms

a 2 Bathrooms

This charming floor plan creates the perfect space for spending the night in and relaxing, or entertaining family and loved ones. The Tynedale offers 3 bedrooms and 2 bathrooms including a primary suite with a stunning bathroom and walk-in closet. The heart of the home is the great room with a vaulted ceiling that opens up to a beautiful kitchen and dining room. Add a covered porch to enjoy summer night grilling out with family and loved ones or create a storage space with the option to add a garage. This floor plan is customizable to meet your needs and fulfill all your dreams.