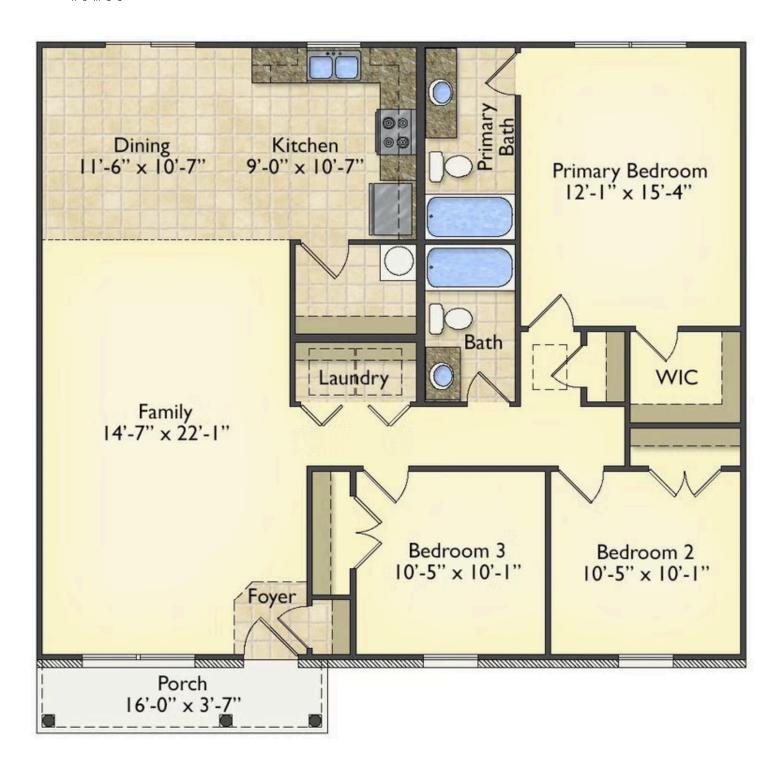

## **Call for Price**

**2 Exterior Styles Available** 

🗗 1,326+ Sq. Ft.

3 Bedrooms

a 2 Bathrooms

This charming floor plan creates the perfect space for spending the night in and relaxing, or entertaining family and loved ones. The Tynedale offers 3 bedrooms and 2 bathrooms including a primary suite with a stunning bathroom and walk-in closet. The heart of the home is the great room with a vaulted ceiling that opens up to a beautiful kitchen and dining room. Add a covered porch to enjoy summer night grilling out with family and loved ones or create a storage space with the option to add a garage. This floor plan is customizable to meet your needs and fulfill all your dreams.