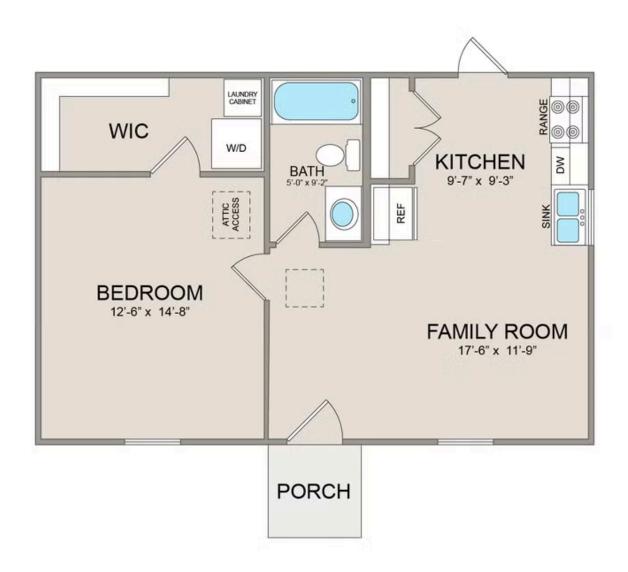

## **Call for Price**

**4 Exterior Styles Available** 

1 Bedrooms

🗦 1 Bathrooms

Say hello to the "Tucker"- a cozy one-bedroom, one-bathroom home spanning 600 square feet. Despite its small size, it offers all the comforts you need, with an open living space, full kitchen, and a private primary bedroom.

This compact home brings numerous advantages, including lower maintenance costs and an efficient use of space. It's the perfect option for keeping a family member close while still providing them with their own space and independence or perhaps for your forever home downsizing is a top priority. is the perfect blend of convenience and comfort.

Whether you're keeping family close or embracing a simpler lifestyle, this home offers a cozy space for all.

Classic Craftsman Farmhouse 2

All square footage is approximate. Renderings are artist's conceptions and may vary slightly from the actual home. Homes may be built in reverse of plans shown, depending on site conditions. Minor architectural changes may be made occasionally at the option of the builder. Please contact your Sales Consultant for details.