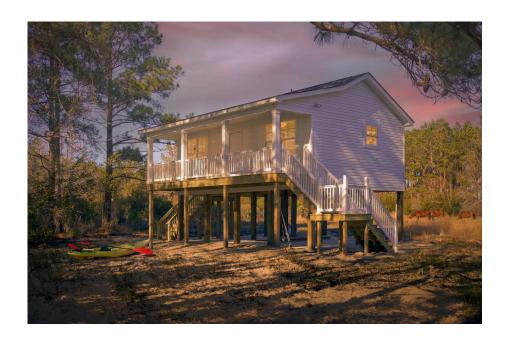

## Tucker Available in 80 Communities

## **Call for Price**

**4 Exterior Styles Available** 

1 Bedrooms

🗦 1 Bathrooms

Say hello to the "Tucker"- a cozy one-bedroom, one-bathroom home spanning 600 square feet. Despite its small size, it offers all the comforts you need, with an open living space, full kitchen, and a private primary bedroom.