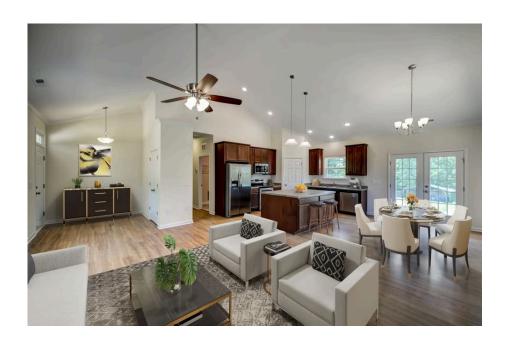

## **Call for Price**

**4 Exterior Styles Available** 

🗗 1,428+ Sq. Ft.

3 Bedrooms

🗎 2 Bathrooms

If you're looking for Southern charm and comfortable living, the Southport is the perfect fit! This beautiful plan was designed with you in mind whether you're relaxing at the end of the day or gathering with family and loved ones for an evening of fun and games. There are 3 bedrooms and 2 bathrooms throughout this cozy floor plan. The heart of the home is sure to be the large eat in kitchen with optional island that opens up to the beautiful great room. This is the perfect space for entertaining, or relaxing and watching the game. The covered front porch is the perfect spot to catch up with conversation on a sunny summer day with a cool pitcher of sweet tea. At the end of the day, retire to the primary suite where you can enjoy a luxurious primary bath and walk-in closet. This floor plan is the perfect fit for your Southern farmhouse dreams and can be customized to fulfill all your needs!