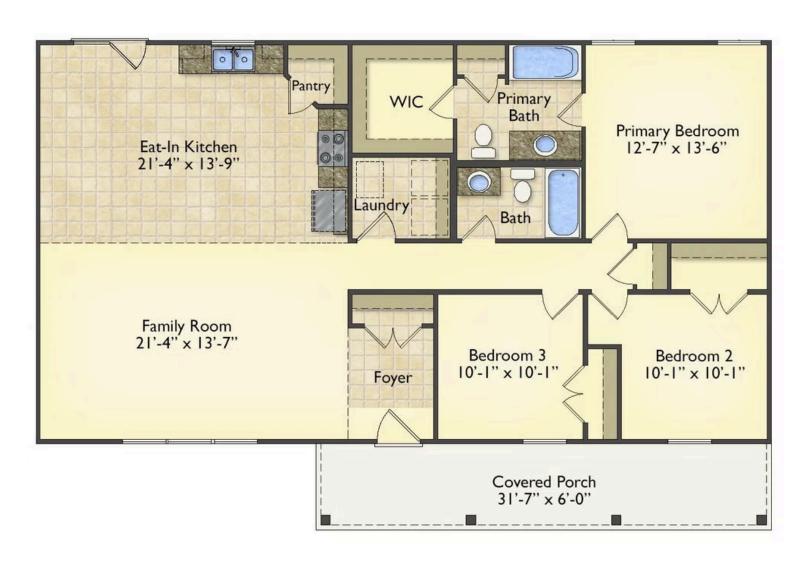

## **Call for Price**

**4 Exterior Styles Available** 

🗗 1,428+ Sq. Ft.

3 Bedrooms

🗎 2 Bathrooms

If you're looking for Southern charm and comfortable living, the Southport is the perfect fit! This beautiful plan was designed with you in mind whether you're relaxing at the end of the day or gathering with family and loved ones for an evening of fun and games. There are 3 bedrooms and 2 bathrooms throughout this cozy floor plan. The heart of the home is sure to be the large eat in kitchen with optional island that opens up to the beautiful great room. This is the perfect space for entertaining, or relaxing and watching the game. The covered front porch is the perfect spot to catch up with conversation on a sunny summer day with a cool pitcher of sweet tea. At the end of the day, retire to the primary suite where you can enjoy a luxurious primary bath and walk-in closet. This floor plan is the perfect fit for your Southern farmhouse dreams and can be customized to fulfill all your needs!