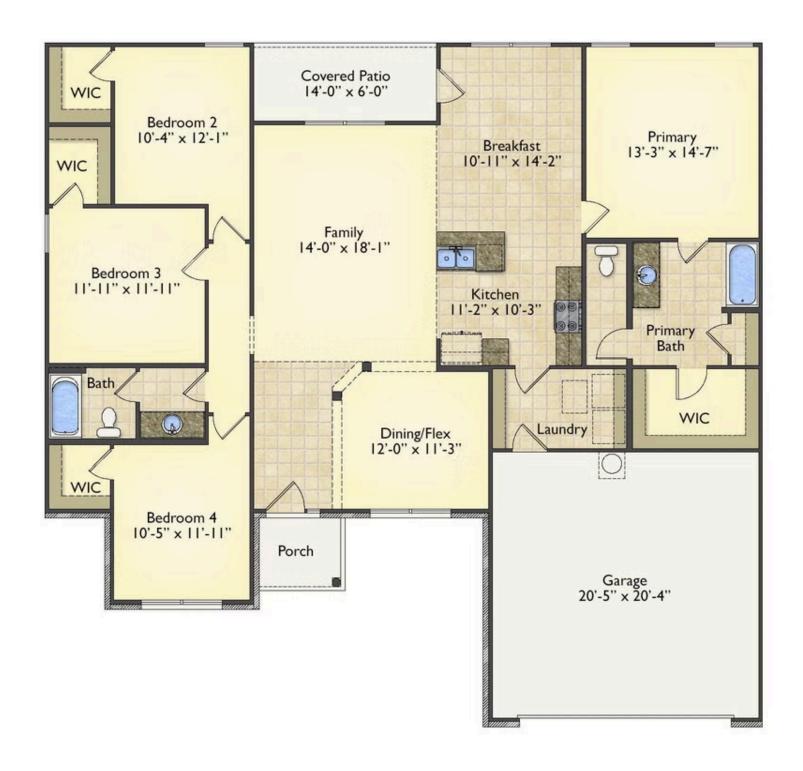

## **Call for Price**

**3 Exterior Styles Available** 

🗗 1,877+ Sq. Ft.

4 Bedrooms

🚓 2 Bathrooms

2 Car Garage

The Richfield has something for everyone! This lovely home offers 4 bedrooms and 2 baths with endless options to create your dream home. The openness of the Kitchen with large island, breakfast nook, and family room was specifically designed to keep everyone together. Savor relaxed yet special meals in your formal dining room or reinvent the space into a 5th bedroom for those out of town guests. The master retreat complete with a walk in closet is secluded from the other three bedrooms for privacy. A shortage of storage space is a problem of the past with walk in closets in each of the 4 bedrooms in this home. A covered front porch, 2 car garage, and separate laundry room are just a few of the reasons to make the Richfield your very own dream home.