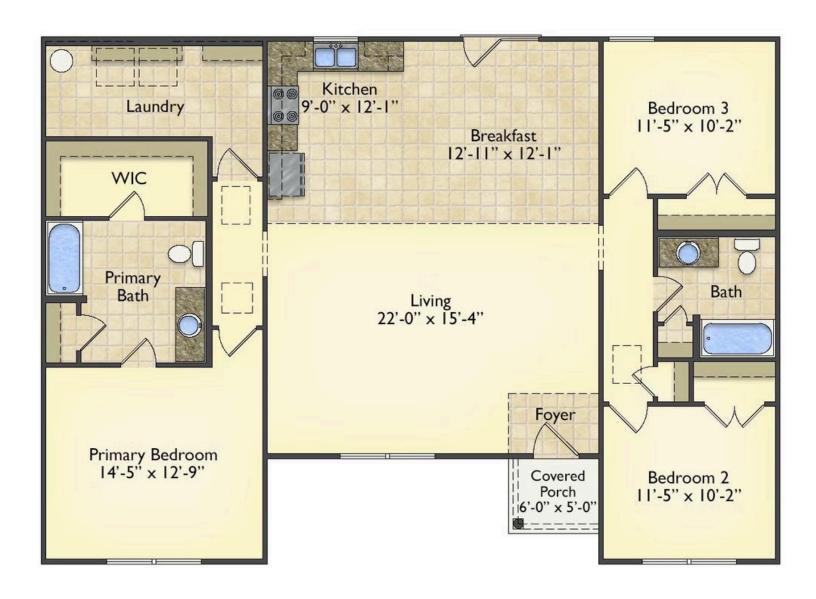

## **Call for Price**

**3 Exterior Styles Available** 

🗗 1,561+ Sq. Ft.

3 Bedrooms

2 Bathrooms

This beautiful home features a spacious and open layout that's perfect for families and those who love to entertain. With three cozy bedrooms and two bathrooms, you'll have plenty of space to relax and unwind after a long day. The open design seamlessly connects the family room with the kitchen, creating a warm and inviting atmosphere that's perfect for gathering with loved ones.

Whether you're hosting a family dinner or just hanging out with friends, this floor plan is perfect for you. You can customize the Pinehurst to meet your needs and create the home of your dream!

Classic Craftsman Farmhouse