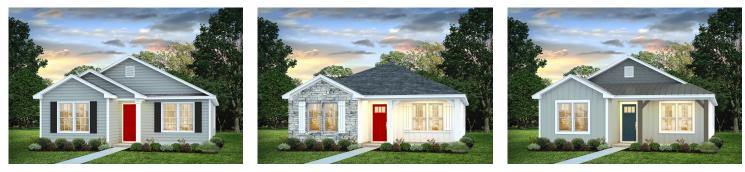

## **Call for Price**

**3 Exterior Styles Available** 

- □ 1,260+ Sq. Ft.
- 📇 3 Bedrooms
- 🚊 2 Bathrooms

This charming floor plan creates the perfect space for relaxing and watching the game, or hosting an evening with family and loved ones. Just imagine coming home and enjoying a warm summer evening from the comfort of your front porch. The Pine offers 3 bedrooms and 2 bathrooms including a primary suite with a beautiful bathroom and walk-in closet. The spacious great room opens up to the dining room and kitchen with an optional kitchen island that creates the perfect place to spend an evening with the kids or hosting game night with your friends. This floor plan is customizable to meet your needs and fulfill all your dreams.

Classic

Craftsman

Farmhouse

All square footage is approximate. Renderings are artist's conceptions and may vary slightly from the actual home. Homes may be built in reverse of plans shown, depending on site conditions. Minor architectural changes may be made occasionally at the option of the builder. Please contact your Sales Consultant for details.