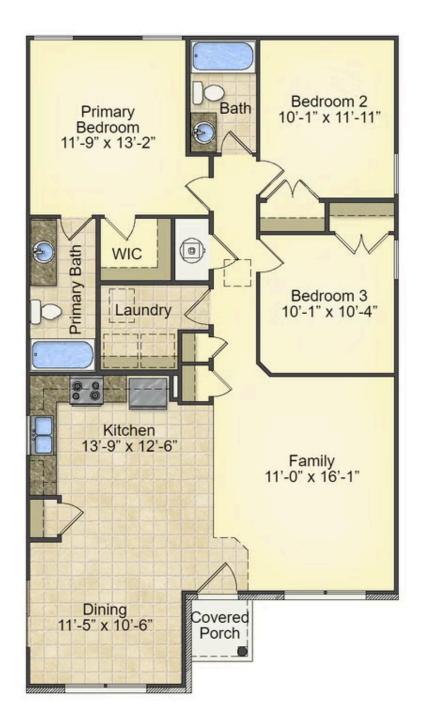

## **Call for Price**

**3 Exterior Styles Available** 

- □ 1,260+ Sq. Ft.
- 📇 3 Bedrooms
- 🚊 2 Bathrooms

This charming floor plan creates the perfect space for relaxing and watching the game, or hosting an evening with family and loved ones. Just imagine coming home and enjoying a warm summer evening from the comfort of your front porch. The Pine offers 3 bedrooms and 2 bathrooms including a primary suite with a beautiful bathroom and walk-in closet. The spacious great room opens up to the dining room and kitchen with an optional kitchen island that creates the perfect place to spend an evening with the kids or hosting game night with your friends. This floor plan is customizable to meet your needs and fulfill all your dreams.