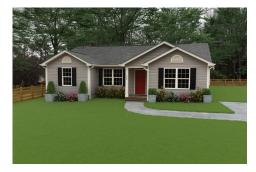

The three bedrooms are all large and filled with natural light including the spacious primary suite with a walk-in closet and a private bath. The secondary bedrooms can include extra features such as

Classic Craftsman Farmhouse