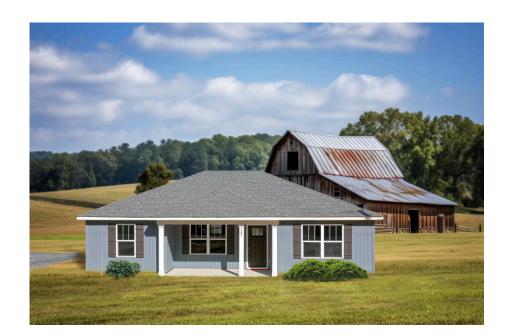

## Newport Available in 80 Communities

## **Call for Price**

**3 Exterior Styles Available** 

🗗 1,267+ Sq. Ft.

3 Bedrooms

2 Bathrooms

Imagine yourself relaxing in this wonderful split floor plan perfectly crafted for those who love to entertain. The open layout is bright and welcoming which invites you to easily flow from one space into the next. Large windows and vaulted ceiling in the great room allow plenty of natural light to illuminate the rooms with trendy flooring for a modern-day look and feel.

The three bedrooms are all large and filled with natural light including the spacious primary suite with a walk-in closet and a private bath. The secondary bedrooms can include extra features such as

Classic Craftsman Farmhouse