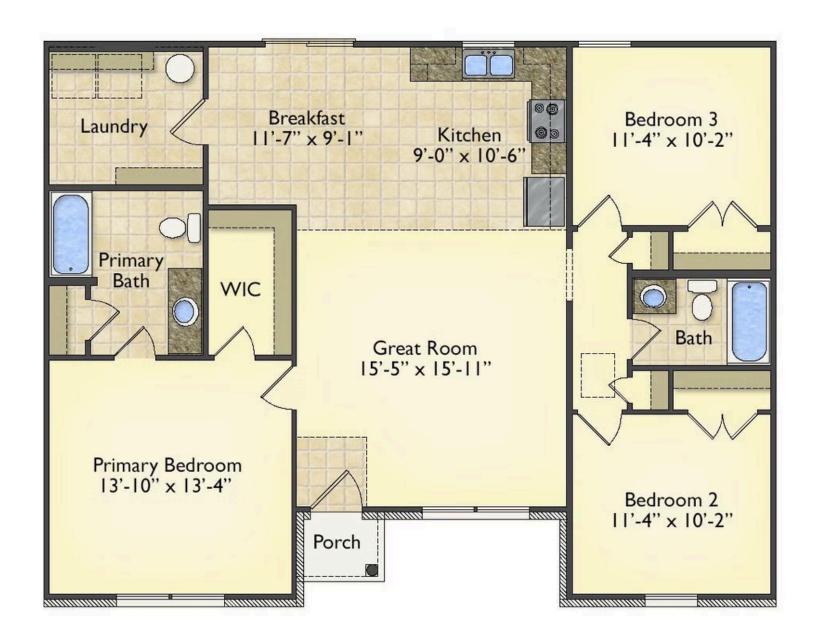

## **Call for Price**

**3 Exterior Styles Available** 

🗗 1,267+ Sq. Ft.

3 Bedrooms

2 Bathrooms

Imagine yourself relaxing in this wonderful split floor plan perfectly crafted for those who love to entertain. The open layout is bright and welcoming which invites you to easily flow from one space into the next. Large windows and vaulted ceiling in the great room allow plenty of natural light to illuminate the rooms with trendy flooring for a modern-day look and feel.

The heart of the layout is the kitchen, where those who love to cook will discover a large pantry to store all those comfort food ingredients. The pantry is also connected to the laundry room which makes it easy to multitask on your busy schedule. The kitchen overlooks both the cozy great room and the dining space, perfect for when you're hosting friends for a casual dinner. A sliding door opens out to the backyard where you can step into the sunshine and relish the peace and privacy as you share a meal with your family or simply start your day with a hot coffee in hand.

The three bedrooms are all large and filled with natural light including the spacious primary suite with a walk-in closet and a private bath. The secondary bedrooms can include extra features such as

Classic Craftsman Farmhouse