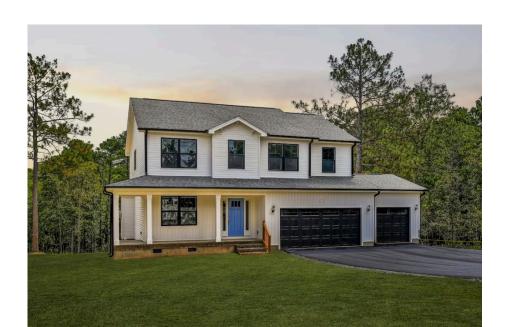

#### **Call for Price**

**2 Exterior Styles Available** 

🗗 2,357+ Sq. Ft.

4 Bedrooms

🚊 2.5 Bathrooms

2 Car Garage

The Montclaire was designed with today's busy lifestyle in mind. Wide open living keeps the conversation flowing with a spacious great room open to the eating area and kitchen with plenty of cooking and counter space. A large utility room off the garage keeps the mess in check with a convenient powder room across the hall. After a long day relax and rejuvenate in your large primary suite with primary bath and enough closet space for all of your shoes and his baseball hat collection. The upstairs loft area is the perfect spot for family game night or just a quiet space to finish a book. The best home is the one you don't ever want to leave.

All square footage is approximate. Renderings are artist's conceptions and may vary slightly from the actual home. Homes may be built in reverse of plans shown, depending on site conditions. Minor architectural changes may be made occasionally at the option of the builder. Please contact your Sales Consultant for details.