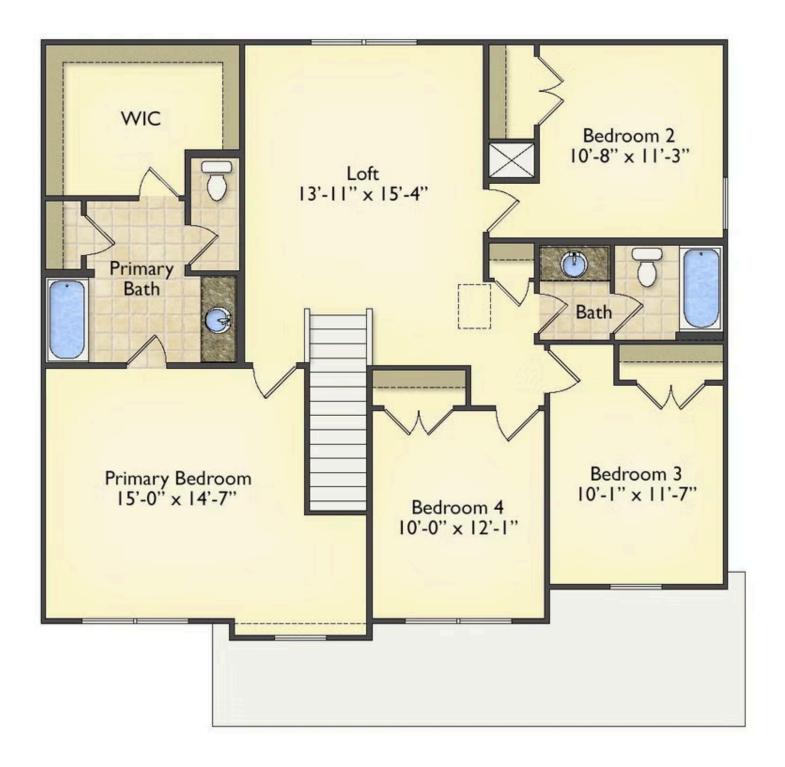

#### **Call for Price**

**2 Exterior Styles Available** 

🗗 2,357+ Sq. Ft.

4 Bedrooms

🚊 2.5 Bathrooms

2 Car Garage

The Montclaire was designed with today's busy lifestyle in mind. Wide open living keeps the conversation flowing with a spacious great room open to the eating area and kitchen with plenty of cooking and counter space. A large utility room off the garage keeps the mess in check with a convenient powder room across the hall. After a long day relax and rejuvenate in your large primary suite with primary bath and enough closet space for all of your shoes and his baseball hat collection. The upstairs loft area is the perfect spot for family game night or just a quiet space to finish a book. The best home is the one you don't ever want to leave.