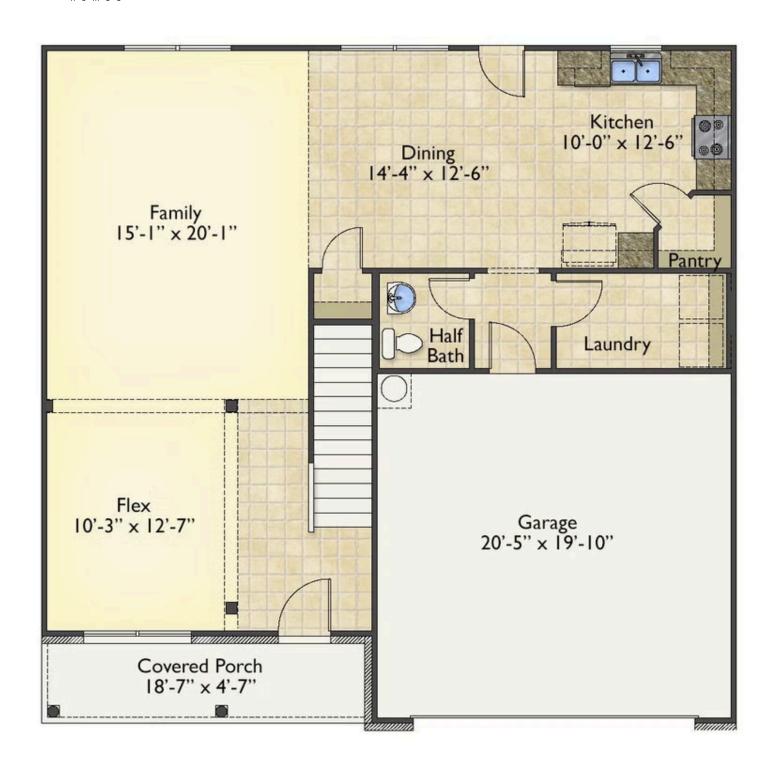

#### **Call for Price**

**2 Exterior Styles Available** 

🗗 2,357+ Sq. Ft.

4 Bedrooms

🚊 2.5 Bathrooms

2 Car Garage

The Montclaire was designed with today's busy lifestyle in mind. Wide open living keeps the conversation flowing with a spacious great room open to the eating area and kitchen with plenty of cooking and counter space. A large utility room off the garage keeps the mess in check with a convenient powder room across the hall. After a long day relax and rejuvenate in your large primary suite with primary bath and enough closet space for all of your shoes and his baseball hat collection. The upstairs loft area is the perfect spot for family game night or just a quiet space to finish a book. The best home is the one you don't ever want to leave.