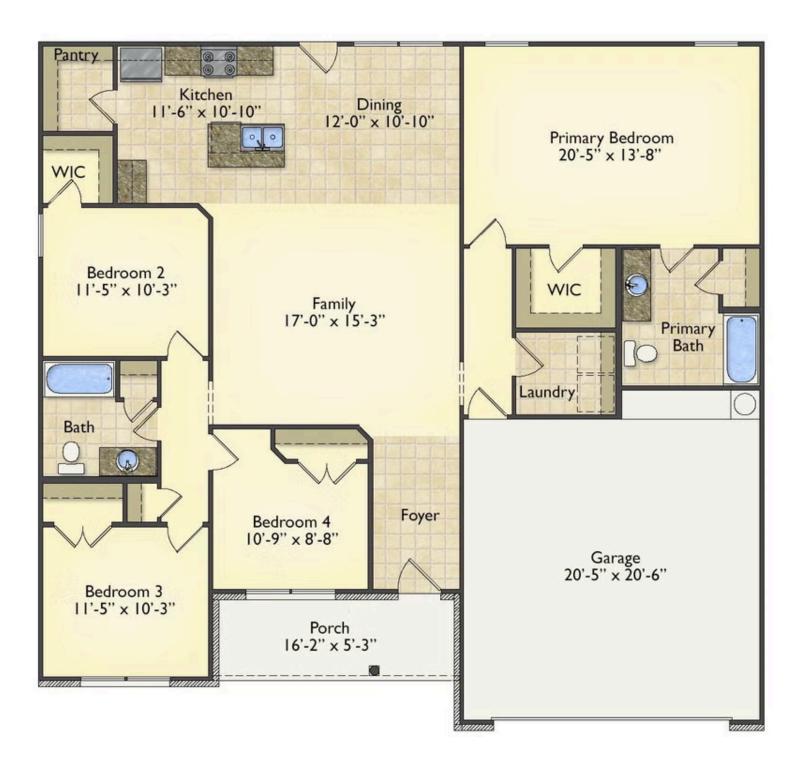

## **Call for Price**

**3 Exterior Styles Available** 

- 년 1,704+ Sq. Ft.
- 📇 4 Bedrooms
- **2** Bathrooms
- 📇 2 Car Garage

The Litchfield is the perfect combination of Southern comfort, elegance, and contemporary living. This gorgeous space was designed for laid-back and relaxing, and provides the perfect space for entertaining family and loved ones. This 4 bedroom, 2 bathroom home was designed with your family in mind. The split bedroom floor plan ensures absolute privacy and includes a spacious primary room with a luxurious primary bath and walk-in closet. The kitchen opens up to the dining room and spacious great room to provide the perfect space for relaxing or gathering with family and loved ones. Choose to add a covered porch to unwind together at the end of the day or watch the sunrise with a cup of joe. The options are endless with this floor plan. Turn the fourth bedroom into a flex room and create your own home office, study, playroom, or whatever you may need at any stage of life. The Litchfield is the perfect plan to customize and create your very own dream home.

## Litchfield Available in 80 Communities

All square footage is approximate. Renderings are artist's conceptions and may vary slightly from the actual home. Homes may be built in reverse of plans shown, depending on site conditions. Minor architectural changes may be made occasionally at the option of the builder. Please contact your Sales Consultant for details.