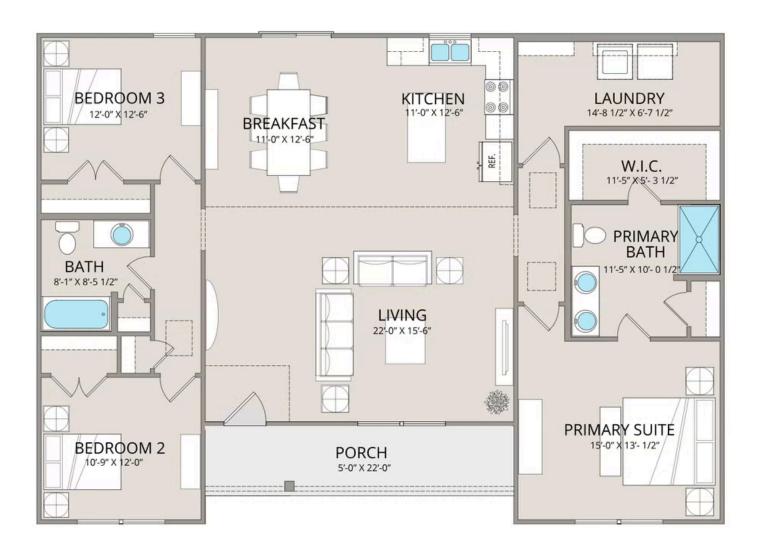

The **open-concept design** seamlessly connects the family room and kitchen, creating a warm and welcoming space where conversations flow as easily as daily life. The kitchen features **upgraded cabinetry**, **granite countertops**, **stainless steel appliances**, **and a sleek pull-out faucet**, offering both beauty and practicality. Whether you're cooking a meal or hosting friends, this space is designed to bring people together.

The **primary suite** is a private retreat with a **spacious walk-in closet** and an **upgraded en-suite bathroom** featuring a fiberglass shower, raised-height vanity, and stylish finishes. Two additional bedrooms provide flexibility for guests, a home office, or extra storage.

With options to **customize the layout to fit your needs**, the Fentress floorplan is designed to adapt to your lifestyle. From upgraded baseboards and stylish interior door options to coordinated hardware and modern finishes, every detail has been thoughtfully selected to enhance both style and comfort.

## **Fentress**

All square footage is approximate. Renderings are artist's conceptions and may vary slightly from the actual home. Homes may be built in reverse of plans shown, depending on site conditions. Minor architectural changes may be made occasionally at the option of the builder. Please contact your Sales Consultant for details.