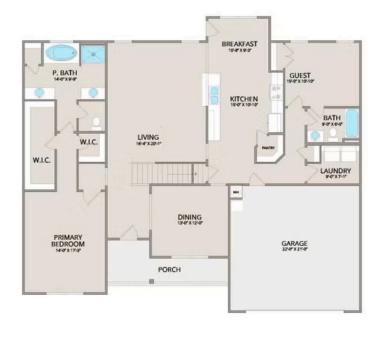

Step inside and enjoy the luxurious primary suite on the first floor, complete with two walk-in closets and a spa-like bathroom. The extended first-floor suite option now includes an additional bath, providing even more flexibility. The kitchen offers plenty of space for entertaining, while the covered rear porch is perfect for relaxing with your favorite beverage.

Upstairs, you'll find three spacious bedrooms, each with its own walk-in closet, along with a versatile bonus room available as a choice. Customize it as an office, craft room, or media haven. The new choice to add a full bath to the bonus room enhances its usability even further.