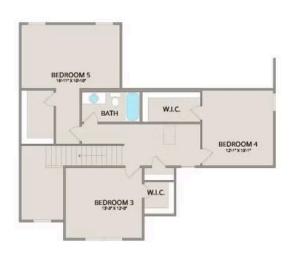

Step inside and enjoy the luxurious primary suite on the first floor, complete with two walk-in closets and a spa-like bathroom. The extended first-floor suite option now includes an additional bath, providing even more flexibility. The kitchen offers plenty of space for entertaining, while the covered rear porch is perfect for relaxing with your favorite beverage.

Upstairs, you'll find three spacious bedrooms, each with its own walk-in closet, along with a versatile bonus room available as a choice. Customize it as an office, craft room, or media haven. The new choice to add a full bath to the bonus room enhances its usability even further.