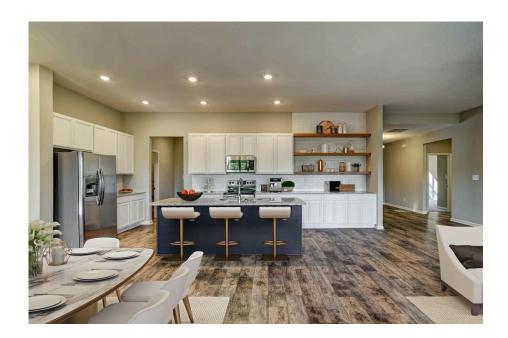

## **Call for Price**

**3 Exterior Styles Available** 

ு 2,525+ Sq. Ft.

4 Bedrooms

2 Bathrooms

2 Car Garage

Say hello to your very own dream home. The Brunswick is a stunning 4 bedroom, 2 bath home bursting with possibility. Picture yourself winding down in your spacious primary suite and slipping into a bubble bath in your private primary bathroom. Looking for an office at home or need an extra room for visiting guests? This versatile split-bedroom plan has an optional 5th room for that and more! Spend your morning enjoying a cup of Joe from your breakfast bar in your large eat in kitchen with an island and later enjoy a quiet evening on your covered porch out back. If you can dream it, we can create it.