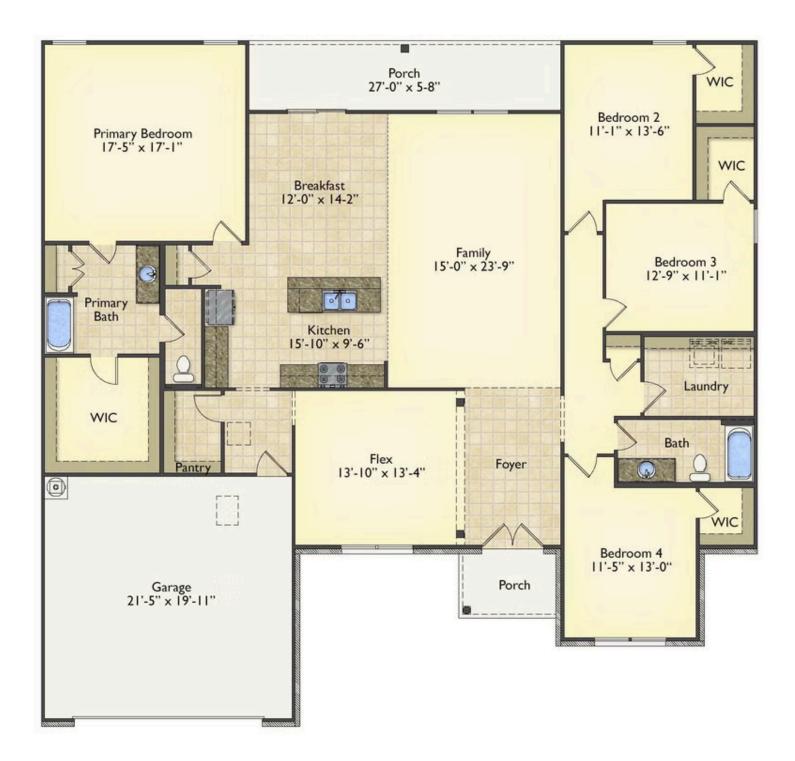

## **Call for Price**

**3 Exterior Styles Available** 

ு 2,525+ Sq. Ft.

4 Bedrooms

2 Bathrooms

2 Car Garage

Say hello to your very own dream home. The Brunswick is a stunning 4 bedroom, 2 bath home bursting with possibility. Picture yourself winding down in your spacious primary suite and slipping into a bubble bath in your private primary bathroom. Looking for an office at home or need an extra room for visiting guests? This versatile split-bedroom plan has an optional 5th room for that and more! Spend your morning enjoying a cup of Joe from your breakfast bar in your large eat in kitchen with an island and later enjoy a quiet evening on your covered porch out back. If you can dream it, we can create it.