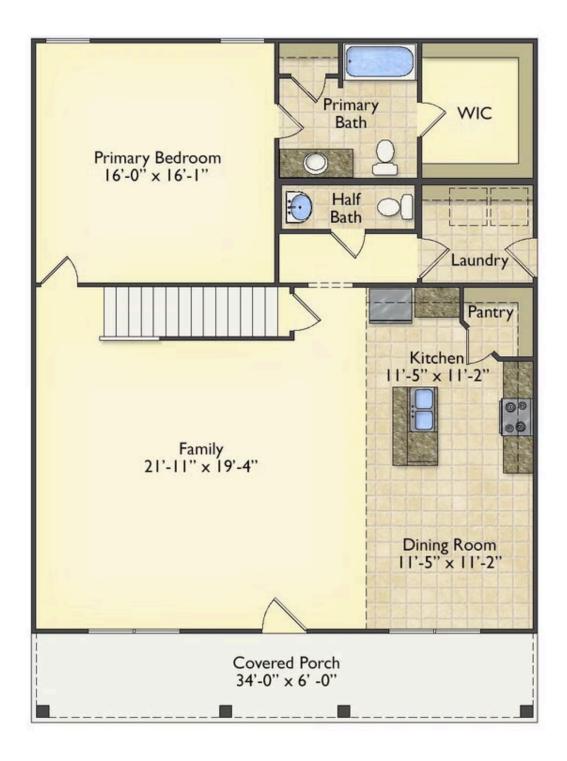

## **Call for Price**

**3 Exterior Styles Available** 

- □ 1,988+ Sq. Ft.
- 📇 3 Bedrooms
- 🚊 2.5 Bathrooms

The Beaufort is a spectacular plan for those who are looking for elegance and comfort. From the high ceilings and open layout design to the abundance of natural light, no detail has been overlooked in the creation of this stunning home. Everyday life is sure to revolve around the open kitchen, dining, and great room. Here you can gather with loved ones and host guests as you cook up a nice comfort food meal in the large gourmet kitchen with an island is a perfect for gathering family and friends.

The layout extends to the second-floor bonus room which could be used to fit any of your needs, whether you're envisioning a home office, a playroom or a second living area. There is plenty of space for everyone to spread out and relax with three spacious bedrooms and 2.5 baths. At the end of your day, you can retire to your luxe primary suite with your large private bath that includes a shower/tub combo. As you might expect, the list of extra features is long and impressive. Add a covered front porch to enjoy time outdoors with a refreshing glass of lemonade! The options are endless with The Beaufort.