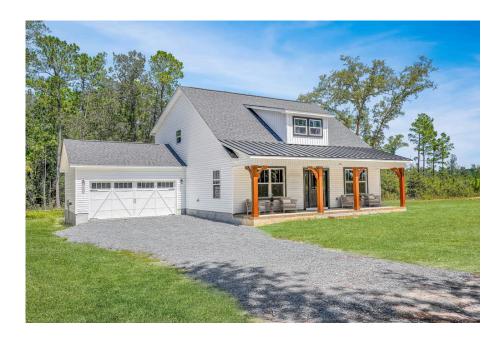

## **Beaufort** Available in 80 Communities

## **Call for Price**

**3 Exterior Styles Available** 

- □ 1,988+ Sq. Ft.
- 📇 3 Bedrooms
- 🚊 2.5 Bathrooms

The Beaufort is a spectacular plan for those who are looking for elegance and comfort. From the high ceilings and open layout design to the abundance of natural light, no detail has been overlooked in the creation of this stunning home. Everyday life is sure to revolve around the open kitchen, dining, and great room. Here you can gather with loved ones and host guests as you cook up a nice comfort food meal in the large gourmet kitchen with an island is a perfect for gathering family and friends.