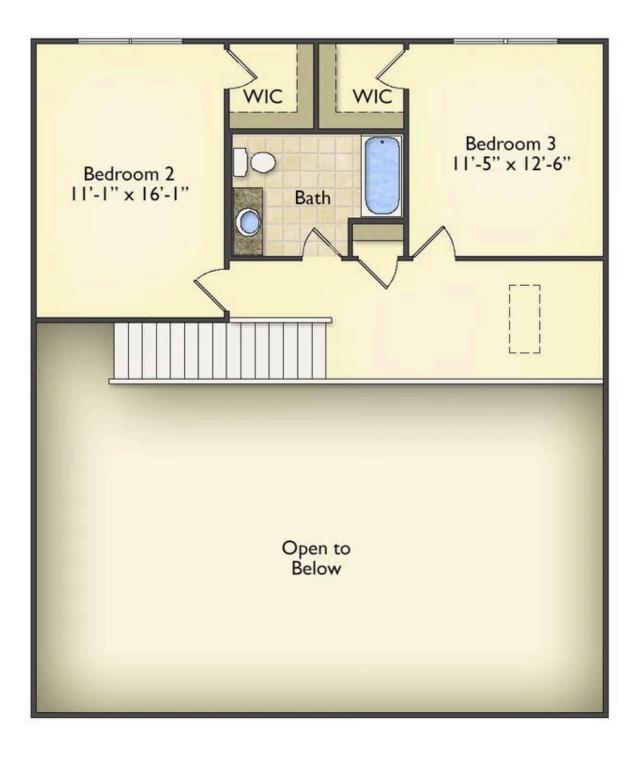

The layout extends to the second-floor bonus room which could be used to fit any of your needs, whether you're envisioning a home office, a playroom or a second living area. There is plenty of space for everyone to spread out and relax with three spacious bedrooms and 2.5 baths. At the end of your day, you can retire to your luxe primary suite with your large private bath that includes a shower/tub combo. As you might expect, the list of extra features is long and impressive. Add a covered front porch to enjoy time outdoors with a refreshing glass of lemonade! The options are endless with The Beaufort.