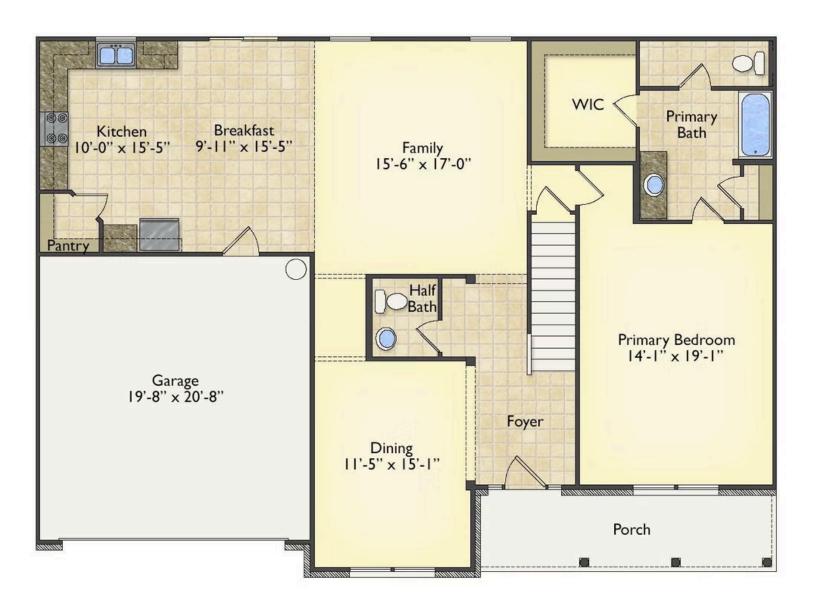

## **Call for Price**

**3 Exterior Styles Available** 

🗗 2,595+ Sq. Ft.

4 Bedrooms

2 Car Garage

The Augusta offers 4 bedrooms and 2.5 baths with plenty of options to create the home you've been dreaming of. Envision yourself winding down in your spacious primary suite and private primary bathroom located on the main floor for the retreat you deserve. The covered back porch option gives you just another reason to stay home and enjoy the evening with a nice relaxing home-cooked meal. The utility room is conveniently located upstairs along with all the bedrooms to make laundry day less of a hassle. The option to add a bonus room above your garage could come in handy as and add space for a place to play and do homework for the kids! This floor plan has something for everyone and is completely customizable to create your very own dream home.