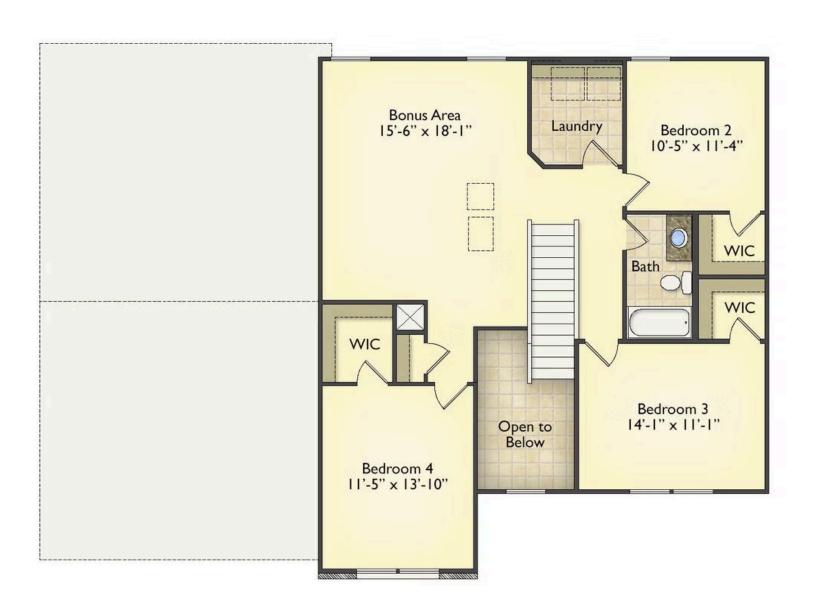

## **Call for Price**

**3 Exterior Styles Available** 

🗗 2,595+ Sq. Ft.

4 Bedrooms

2 Car Garage

The Augusta offers 4 bedrooms and 2.5 baths with plenty of options to create the home you've been dreaming of. Envision yourself winding down in your spacious primary suite and private primary bathroom located on the main floor for the retreat you deserve. The covered back porch option gives you just another reason to stay home and enjoy the evening with a nice relaxing home-cooked meal. The utility room is conveniently located upstairs along with all the bedrooms to make laundry day less of a hassle. The option to add a bonus room above your garage could come in handy as and add space for a place to play and do homework for the kids! This floor plan has something for everyone and is completely customizable to create your very own dream home.