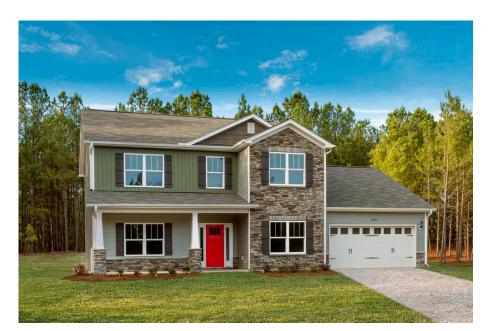

## **Call for Price**

**3 Exterior Styles Available** 

🗗 2,595+ Sq. Ft.

4 Bedrooms

2 Car Garage

The Augusta offers 4 bedrooms and 2.5 baths with plenty of options to create the home you've been dreaming of. Envision yourself winding down in your spacious primary suite and private primary bathroom located on the main floor for the retreat you deserve. The covered back porch option gives you just another reason to stay home and enjoy the evening with a nice relaxing home-cooked meal. The utility room is conveniently located upstairs along with all the bedrooms to make laundry day less of a hassle. The option to add a bonus room above your garage could come in handy as and add space for a place to play and do homework for the kids! This floor plan has something for everyone and is completely customizable to create your very own dream home.

Craftsman Classic Farmhouse

All square footage is approximate. Renderings are artist's conceptions and may vary slightly from the actual home. Homes may be built in reverse of plans shown, depending on site conditions. Minor architectural changes may be made occasionally at the option of the builder. Please contact your Sales Consultant for details.