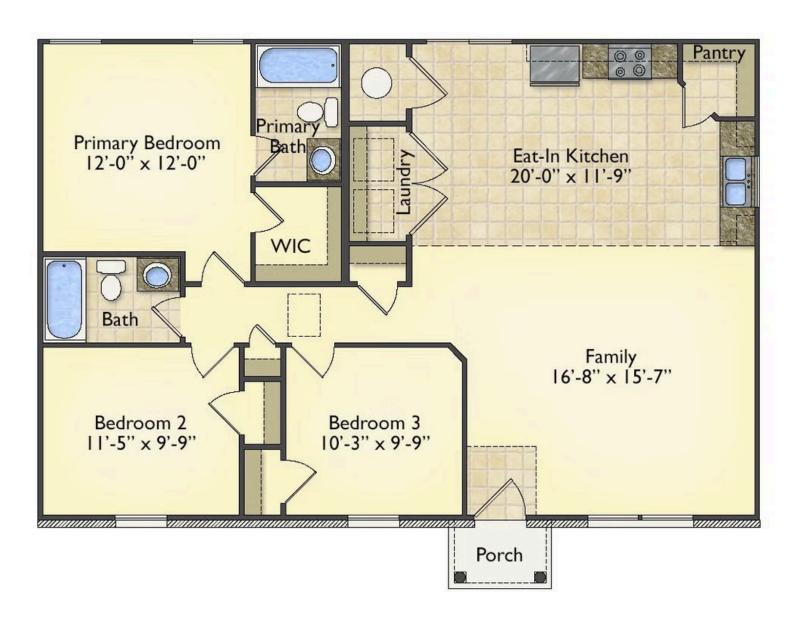

## **Call for Price**

**2 Exterior Styles Available** 

🗗 1,176+ Sq. Ft.

3 Bedrooms

2 Bathrooms

The Aspen is a cozy, one-story plan with an open layout that is bright and welcoming and invites you to easily flow from one space into the next. This plan offers 3 bedrooms and 2 full baths with a spacious great room that opens up to the eat-in kitchen. Personalize this plan to turn this kitchen into your own luxury kitchen perfect for entertaining. You can even add a garage, or a covered porch to wake up and watch the sunrise with a cup of joe. With endless opportunities, you can turn this versatile plan into your own dream home.