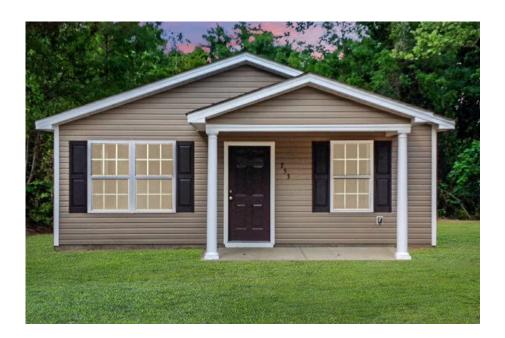

## **Call for Price**

**2 Exterior Styles Available** 

🗗 1,176+ Sq. Ft.

3 Bedrooms

2 Bathrooms

The Aspen is a cozy, one-story plan with an open layout that is bright and welcoming and invites you to easily flow from one space into the next. This plan offers 3 bedrooms and 2 full baths with a spacious great room that opens up to the eat-in kitchen. Personalize this plan to turn this kitchen into your own luxury kitchen perfect for entertaining. You can even add a garage, or a covered porch to wake up and watch the sunrise with a cup of joe. With endless opportunities, you can turn this versatile plan into your own dream home.

Craftsman

Classic

All square footage is approximate. Renderings are artist's conceptions and may vary slightly from the actual home. Homes may be built in reverse of plans shown, depending on site conditions. Minor architectural changes may be made occasionally at the option of the builder. Please contact your Sales Consultant for details.