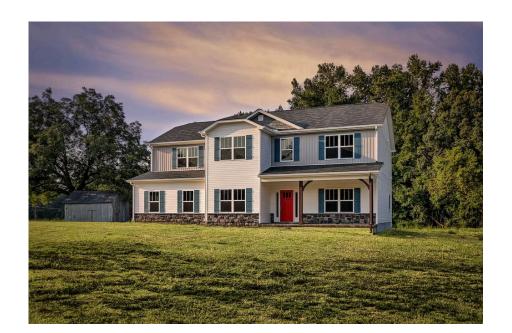

## **Call for Price**

**2 Exterior Styles Available** 

🗗 3,202+ Sq. Ft.

5 Bedrooms

2.5 Bathrooms

2 Car Garage

Welcome home to the Arlington! This incredible two-story offers 5 bedrooms and 2.5 baths with endless options for you to create your own dream home! The first floor primary suite has become a popular feature as home owners prepare to build their forever home, the Arlington has that option for you! Create the perfect space with an optional dual primary suite on the second floor! Make a delicious Sunday brunch in your dream kitchen with a generous pantry and have the family gather around the kitchen island! Your utility room is conveniently located upstairs for added convenience! The open layout features a large upstairs loft that can be customized to be a reading area, second great room, or play room! Make your vision come true with the Arlington!

Classic

Craftsman

All square footage is approximate. Renderings are artist's conceptions and may vary slightly from the actual home. Homes may be built in reverse of plans shown, depending on site conditions. Minor architectural changes may be made occasionally at the option of the builder. Please contact your Sales Consultant for details.