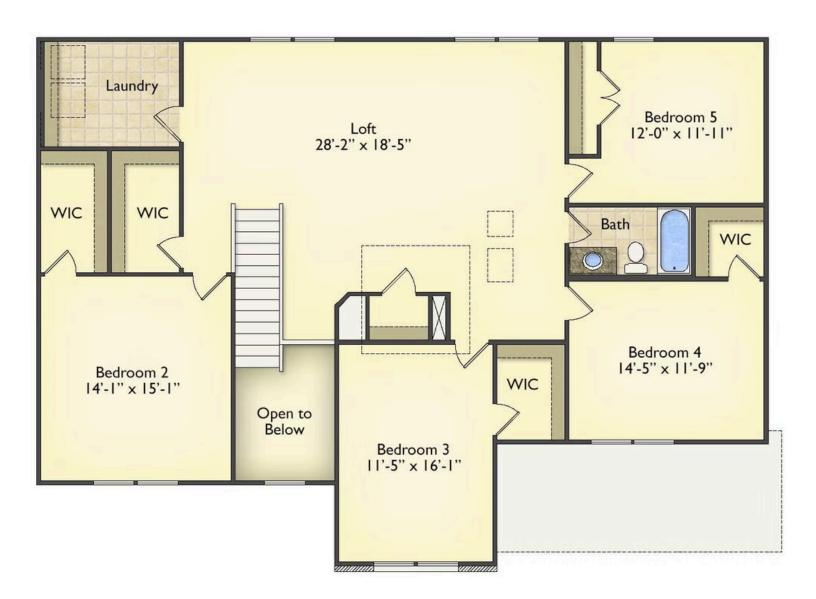

## **Call for Price**

**2 Exterior Styles Available** 

🗗 3,202+ Sq. Ft.

5 Bedrooms

2.5 Bathrooms

2 Car Garage

Welcome home to the Arlington! This incredible two-story offers 5 bedrooms and 2.5 baths with endless options for you to create your own dream home! The first floor primary suite has become a popular feature as home owners prepare to build their forever home, the Arlington has that option for you! Create the perfect space with an optional dual primary suite on the second floor! Make a delicious Sunday brunch in your dream kitchen with a generous pantry and have the family gather around the kitchen island! Your utility room is conveniently located upstairs for added convenience! The open layout features a large upstairs loft that can be customized to be a reading area, second great room, or play room! Make your vision come true with the Arlington!