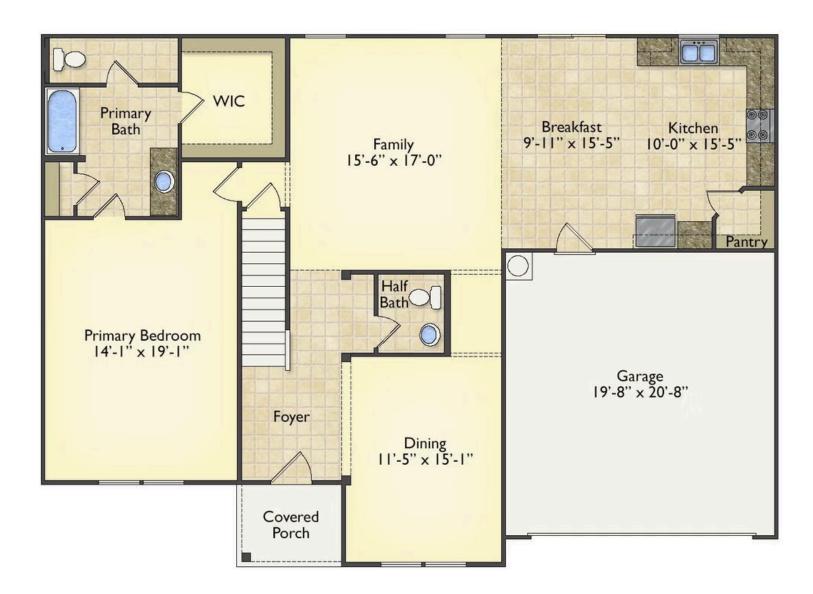

## **Call for Price**

**2 Exterior Styles Available** 

🗗 3,202+ Sq. Ft.

5 Bedrooms

2.5 Bathrooms

2 Car Garage

Welcome home to the Arlington! This incredible two-story offers 5 bedrooms and 2.5 baths with endless options for you to create your own dream home! The first floor primary suite has become a popular feature as home owners prepare to build their forever home, the Arlington has that option for you! Create the perfect space with an optional dual primary suite on the second floor! Make a delicious Sunday brunch in your dream kitchen with a generous pantry and have the family gather around the kitchen island! Your utility room is conveniently located upstairs for added convenience! The open layout features a large upstairs loft that can be customized to be a reading area, second great room, or play room! Make your vision come true with the Arlington!