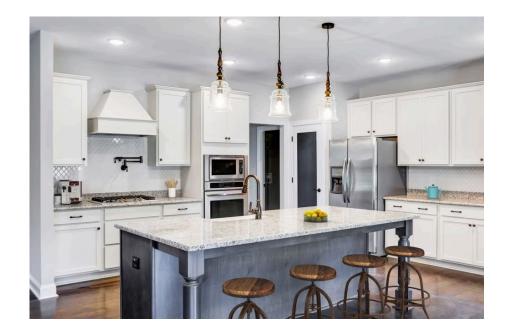

## Westmoreland

\$328,990

**4 Exterior Styles Available** 

2,757+ Sq. Ft.

**4 Bedrooms** 

**2 Car Garage** 

Welcome home to the Westmoreland where contemporary Southern comfort and flexibility are perfectly combined to make your dream home. This plan is designed to fit your lifestyle, and provides space to work from home, room to accommodate in-laws and entertain guests. This stunning and spacious home features a single-story plan with 4 bedrooms and 3.5 baths including the primary suite and stunning primary bath complete with a walk-in closet.

The split-bedroom design wastes no space and creates your own oasis by giving your family absolute privacy. Turn the optional flex room into a guest room, office, dining room, or a playroom for the kids! The large kitchen complete with an island opens up into the spacious great room and breakfast room providing you with plenty of space for relaxing or spending time with family and loved ones. The covered porch is the perfect place to unwind together with a glass of sweet tea. The Westmoreland is completely customizable to fit your needs and fulfill all your dreams.