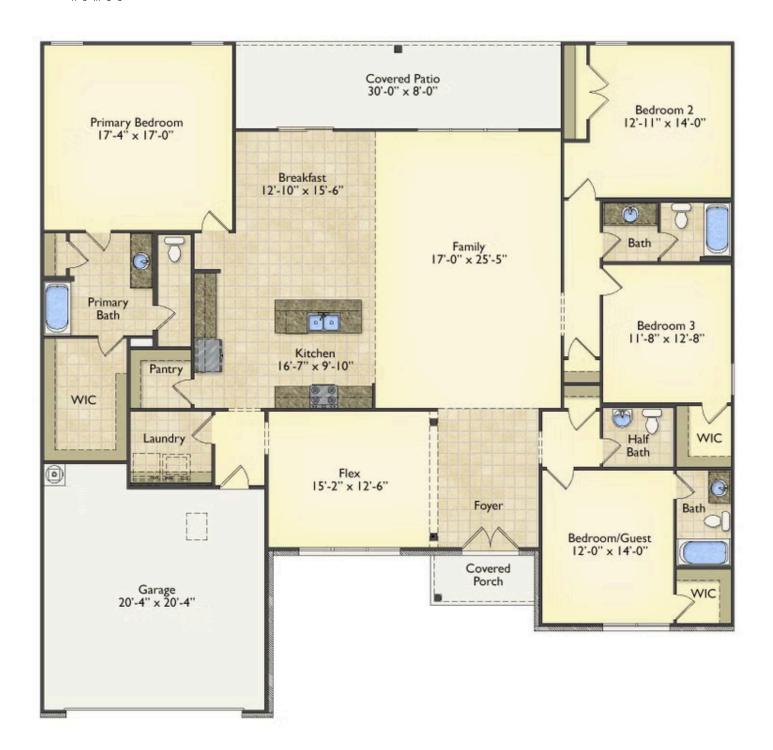

## Westmoreland

\$328,990

**4 Exterior Styles Available** 

2,757+ Sq. Ft.

**4 Bedrooms** 

**2 Car Garage** 

Welcome home to the Westmoreland where contemporary Southern comfort and flexibility are perfectly combined to make your dream home. This plan is designed to fit your lifestyle, and provides space to work from home, room to accommodate in-laws and entertain guests. This stunning and spacious home features a single-story plan with 4 bedrooms and 3.5 baths including the primary suite and stunning primary bath complete with a walk-in closet.

The split-bedroom design wastes no space and creates your own oasis by giving your family absolute privacy. Turn the optional flex room into a guest room, office, dining room, or a playroom for the kids! The large kitchen complete with an island opens up into the spacious great room and breakfast room providing you with plenty of space for relaxing or spending time with family and loved ones. The covered porch is the perfect place to unwind together with a glass of sweet tea. The Westmoreland is completely customizable to fit your needs and fulfill all your dreams.