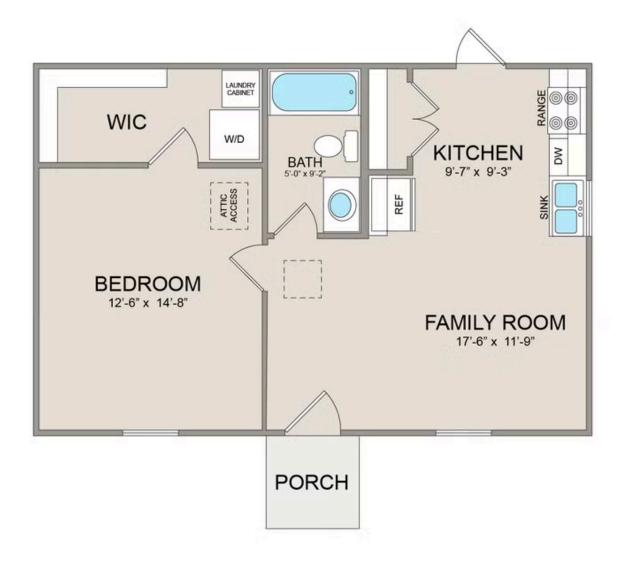

Priced From **\$94,990** 

4 Exterior Styles Available

- \_ **600+ Sq. Ft.**
- 📇 1 Bedrooms
- 💮 1 Bathrooms

Say hello to the "Tucker"- a cozy one-bedroom, one-bathroom home spanning 600 square feet. Despite its small size, it offers all the comforts you need, with an open living space, full kitchen, and a private primary bedroom.

This compact home brings numerous advantages, including lower maintenance costs and an efficient use of space. It's the perfect option for keeping a family member close while still providing them with their own space and independence or perhaps for your forever home downsizing is a top priority. is the perfect blend of convenience and comfort.

Whether you're keeping family close or embracing a simpler lifestyle, this home offers a cozy space for all.

All square footage is approximate. Renderings are artist's conceptions and may vary slightly from the actual home. Homes may be built in reverse of plans shown, depending on site conditions. Minor architectural changes may be made occasionally at the option of the builder. Please contact your Sales Consultant for details.