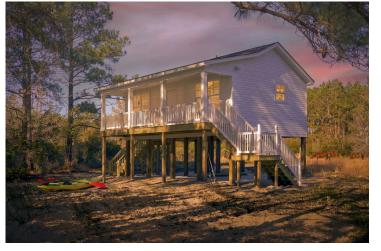

Priced From **\$94,990** 

4 Exterior Styles Available

- \_ **600+ Sq. Ft.**
- 📇 1 Bedrooms
- 💮 1 Bathrooms

Say hello to the "Tucker"- a cozy one-bedroom, one-bathroom home spanning 600 square feet. Despite its small size, it offers all the comforts you need, with an open living space, full kitchen, and a private primary bedroom.

This compact home brings numerous advantages, including lower maintenance costs and an efficient use of space. It's the perfect option for keeping a family member close while still providing them with their own space and independence or perhaps for your forever home downsizing is a top priority. is the perfect blend of convenience and comfort.

Whether you're keeping family close or embracing a simpler lifestyle, this home offers a cozy space for all.

All square footage is approximate. Renderings are artist's conceptions and may vary slightly from the actual home. Homes may be built in reverse of plans shown, depending on site conditions. Minor architectural changes may be made occasionally at the option of the builder. Please contact your Sales Consultant for details.