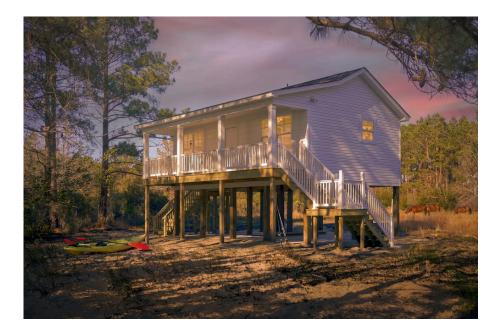

Priced From **\$94,990** 

4 Exterior Styles Available

- \_ **600+ Sq. Ft.**
- 📇 1 Bedrooms
- 💮 1 Bathrooms

Say hello to the "Tucker"- a cozy one-bedroom, one-bathroom home spanning 600 square feet. Despite its small size, it offers all the comforts you need, with an open living space, full kitchen, and a private primary bedroom.

This compact home brings numerous advantages, including lower maintenance costs and an efficient use of space. It's the perfect option for keeping a family member close while still providing them with their own space and independence or perhaps for your forever home downsizing is a top priority. is the perfect blend of convenience and comfort.

Whether you're keeping family close or embracing a simpler lifestyle, this home offers a cozy space for all.

All square footage is approximate. Renderings are artist's conceptions and may vary slightly from the actual home. Homes may be built in reverse of plans shown, depending on site conditions. Minor architectural changes may be made occasionally at the option of the builder. Please contact your Sales Consultant for details.