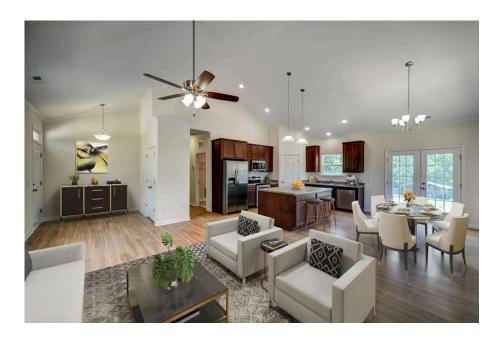

## Southport Carteret

\$180,990

**4 Exterior Styles Available** 

\_ 1,428+ Sq. Ft.

3 Bedrooms

🗎 2 Bathrooms

If you're looking for Southern charm and comfortable living, the Southport is the perfect fit! This beautiful plan was designed with you in mind whether you're relaxing at the end of the day or gathering with family and loved ones for an evening of fun and games. There are 3 bedrooms and 2 bathrooms throughout this cozy floor plan. The heart of the home is sure to be the large eat in kitchen with optional island that opens up to the beautiful great room. This is the perfect space for entertaining, or relaxing and watching the game. The covered front porch is the perfect spot to catch up with conversation on a sunny summer day with a cool pitcher of sweet tea. At the end of the day, retire to the primary suite where you can enjoy a luxurious primary bath and walk-in closet. This floor plan is the perfect fit for your Southern farmhouse dreams and can be customized to fulfill all your needs!