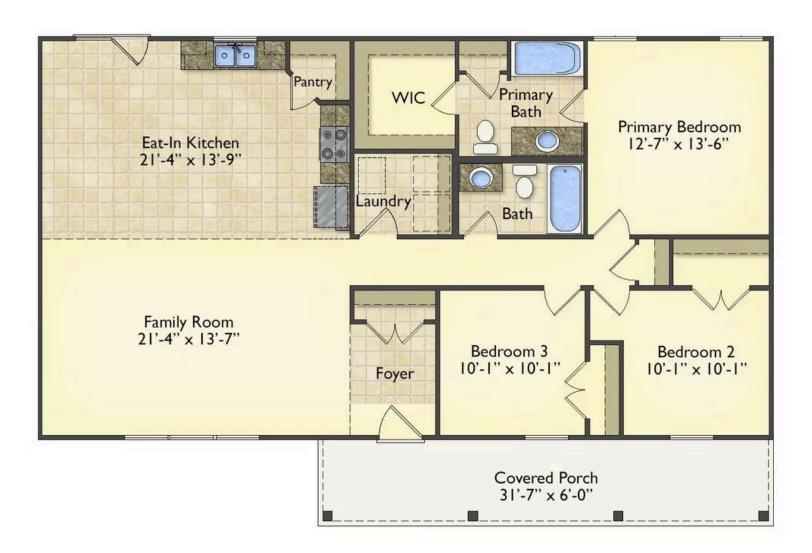

## Southport Carteret

\$180,990

**4 Exterior Styles Available** 

\_ 1,428+ Sq. Ft.

3 Bedrooms

🗎 2 Bathrooms

If you're looking for Southern charm and comfortable living, the Southport is the perfect fit! This beautiful plan was designed with you in mind whether you're relaxing at the end of the day or gathering with family and loved ones for an evening of fun and games. There are 3 bedrooms and 2 bathrooms throughout this cozy floor plan. The heart of the home is sure to be the large eat in kitchen with optional island that opens up to the beautiful great room. This is the perfect space for entertaining, or relaxing and watching the game. The covered front porch is the perfect spot to catch up with conversation on a sunny summer day with a cool pitcher of sweet tea. At the end of the day, retire to the primary suite where you can enjoy a luxurious primary bath and walk-in closet. This floor plan is the perfect fit for your Southern farmhouse dreams and can be customized to fulfill all your needs!