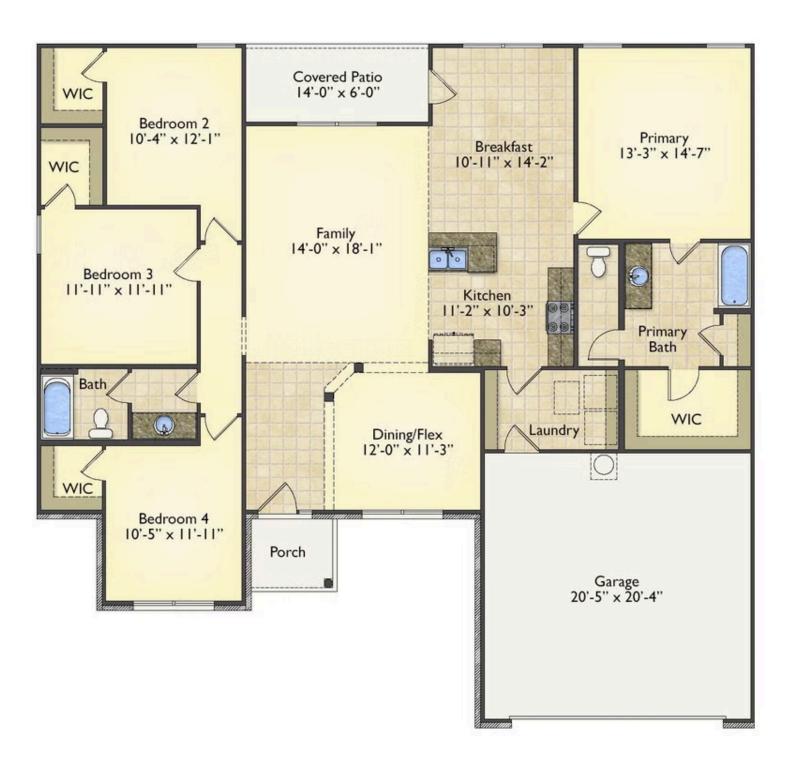

## Priced From \$235,990

**3 Exterior Styles Available** 

- \_ **1,877+ Sq. Ft.**
- 📇 4 Bedrooms
- 💮 2 Bathrooms
- 👝 2 Car Garage

The Richfield has something for everyone! This lovely home offers 4 bedrooms and 2 baths with endless options to create your dream home. The openness of the Kitchen with large island, breakfast nook, and family room was specifically designed to keep everyone together. Savor relaxed yet special meals in your formal dining room or reinvent the space into a 5th bedroom for those out of town guests. The master retreat complete with a walk in closet is secluded from the other three bedrooms for privacy. A shortage of storage space is a problem of the past with walk in closets in each of the 4 bedrooms in this home. A covered front porch, 2 car garage, and separate laundry room are just a few of the reasons to make the Richfield your very own dream home.