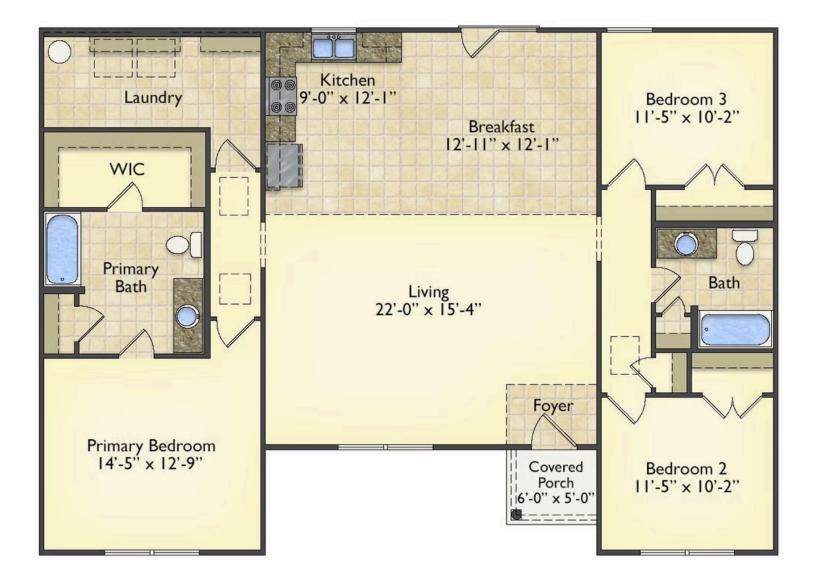

## Pinehurst Carteret

Priced From **\$182,990** 

**3 Exterior Styles Available** 

- ₁,561+ Sq. Ft.
- Bedrooms
- 💮 2 Bathrooms

This beautiful home features a spacious and open layout that's perfect for families and those who love to entertain. With three cozy bedrooms and two bathrooms, you'll have plenty of space to relax and unwind after a long day. The open design seamlessly connects the family room with the kitchen, creating a warm and inviting atmosphere that's perfect for gathering with loved ones.

Whether you're hosting a family dinner or just hanging out with friends, this floor plan is perfect for you. You can customize the Pinehurst to meet your needs and create the home of your dream!

Classic