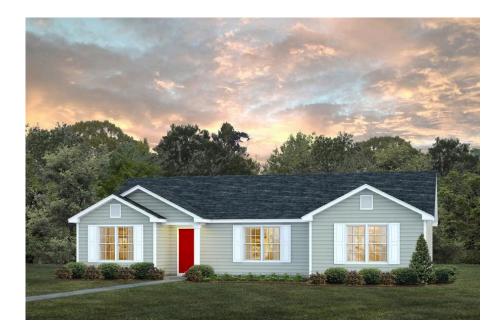

## Pinehurst Carteret

Priced From **\$182,990** 

**3 Exterior Styles Available** 

- ₁,561+ Sq. Ft.
- Bedrooms
- 💮 2 Bathrooms

This beautiful home features a spacious and open layout that's perfect for families and those who love to entertain. With three cozy bedrooms and two bathrooms, you'll have plenty of space to relax and unwind after a long day. The open design seamlessly connects the family room with the kitchen, creating a warm and inviting atmosphere that's perfect for gathering with loved ones.

Whether you're hosting a family dinner or just hanging out with friends, this floor plan is perfect for you. You can customize the Pinehurst to meet your needs and create the home of your dream!

Classic