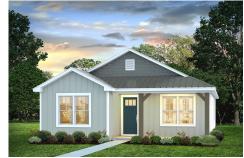

## Pine Carteret

\$165,990

**3 Exterior Styles Available** 

\_ 1,260+ Sq. Ft.

3 Bedrooms

a Bathrooms

This charming floor plan creates the perfect space for relaxing and watching the game, or hosting an evening with family and loved ones. Just imagine coming home and enjoying a warm summer evening from the comfort of your front porch. The Pine offers 3 bedrooms and 2 bathrooms including a primary suite with a beautiful bathroom and walk-in closet. The spacious great room opens up to the dining room and kitchen with an optional kitchen island that creates the perfect place to spend an evening with the kids or hosting game night with your friends. This floor plan is customizable to meet your needs and fulfill all your dreams.

Classic Craftsman Farmhouse

All square footage is approximate. Renderings are artist's conceptions and may vary slightly from the actual home. Homes may be built in reverse of plans shown, depending on site conditions. Minor architectural changes may be made occasionally at the option of the builder. Please contact your Sales Consultant for details.

## Pine Carteret