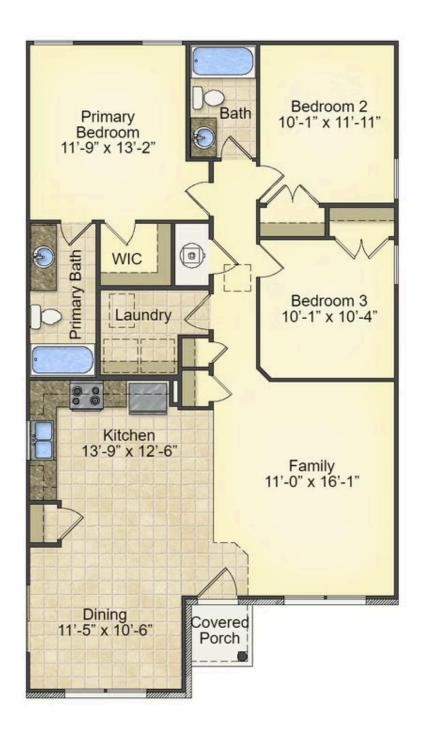

## Pine Carteret

\$165,990

**3 Exterior Styles Available** 

\_ 1,260+ Sq. Ft.

3 Bedrooms

a Bathrooms

This charming floor plan creates the perfect space for relaxing and watching the game, or hosting an evening with family and loved ones. Just imagine coming home and enjoying a warm summer evening from the comfort of your front porch. The Pine offers 3 bedrooms and 2 bathrooms including a primary suite with a beautiful bathroom and walk-in closet. The spacious great room opens up to the dining room and kitchen with an optional kitchen island that creates the perfect place to spend an evening with the kids or hosting game night with your friends. This floor plan is customizable to meet your needs and fulfill all your dreams.