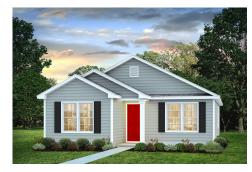

## Pine Carteret

\$165,990

**3 Exterior Styles Available** 

\_ 1,260+ Sq. Ft.

3 Bedrooms

a Bathrooms

This charming floor plan creates the perfect space for relaxing and watching the game, or hosting an evening with family and loved ones. Just imagine coming home and enjoying a warm summer evening from the comfort of your front porch. The Pine offers 3 bedrooms and 2 bathrooms including a primary suite with a beautiful bathroom and walk-in closet. The spacious great room opens up to the dining room and kitchen with an optional kitchen island that creates the perfect place to spend an evening with the kids or hosting game night with your friends. This floor plan is customizable to meet your needs and fulfill all your dreams.

Classic Craftsman Farmhouse

All square footage is approximate. Renderings are artist's conceptions and may vary slightly from the actual home. Homes may be built in reverse of plans shown, depending on site conditions. Minor architectural changes may be made occasionally at the option of the builder. Please contact your Sales Consultant for details.

## Pine Carteret