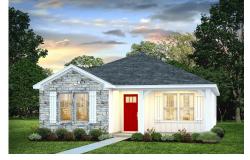

## Pine Carteret

\$165,990

**3 Exterior Styles Available** 

\_ 1,260+ Sq. Ft.

3 Bedrooms

a Bathrooms

This charming floor plan creates the perfect space for relaxing and watching the game, or hosting an evening with family and loved ones. Just imagine coming home and enjoying a warm summer evening from the comfort of your front porch. The Pine offers 3 bedrooms and 2 bathrooms including a primary suite with a beautiful bathroom and walk-in closet. The spacious great room opens up to the dining room and kitchen with an optional kitchen island that creates the perfect place to spend an evening with the kids or hosting game night with your friends. This floor plan is customizable to meet your needs and fulfill all your dreams.

Classic Craftsman Farmhouse

All square footage is approximate. Renderings are artist's conceptions and may vary slightly from the actual home. Homes may be built in reverse of plans shown, depending on site conditions. Minor architectural changes may be made occasionally at the option of the builder. Please contact your Sales Consultant for details.

## Pine Carteret