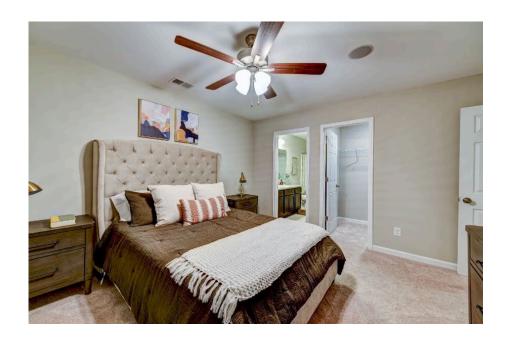

## Pine Carteret

\$165,990

**3 Exterior Styles Available** 

\_ 1,260+ Sq. Ft.

3 Bedrooms

a Bathrooms

This charming floor plan creates the perfect space for relaxing and watching the game, or hosting an evening with family and loved ones. Just imagine coming home and enjoying a warm summer evening from the comfort of your front porch. The Pine offers 3 bedrooms and 2 bathrooms including a primary suite with a beautiful bathroom and walk-in closet. The spacious great room opens up to the dining room and kitchen with an optional kitchen island that creates the perfect place to spend an evening with the kids or hosting game night with your friends. This floor plan is customizable to meet your needs and fulfill all your dreams.