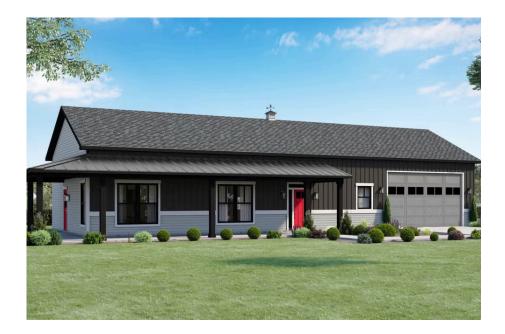

## **Mustang Ranch Barndominium**

Carteret

## Priced From **\$258,990**

**1 Exterior Styles Available** 

- \_ 1,400+ Sq. Ft.
- 📇 2 Bedrooms
- 💮 2 Bathrooms
- 📇 2 Car Garage

The Mustang Ranch is a beautiful barndominium offering 1,400 square feet of heated living space, complete with 2 bedrooms and 2 bathrooms. The open-concept layout connects the living, dining, and kitchen areas, creating a warm and inviting space perfect for family time and entertaining. The soaring 12-foot ceilings enhance the home's spaciousness and charm. The home portion of this barndominium is part of our Design By U series, meaning that the home's floorplan can be easily modified with additional bedrooms and bathrooms, depending on you and your family's needs. One of the standout features of the Mustang Ranch is its 24' x 28' workspace/garage with an 18' wide door. The 18' door is also 10' high to accommodate a farm tractor, boat or most RV's and it has a 10'x10' garage door on the backside of the space for drive-thru capability!. The ceilings in the workspace/garage are 12' high. Another lifestyle plus is its stunning wraparound porch, offering 509 square feet of outdoor living space. This expansive porch is perfect for relaxing, entertaining, or simply taking in the beauty of your surroundings. With its blend of practicality and style, the Mustang Ranch is an ideal choice for those dreaming of a cozy and functional home. Home plan photo may

All square footage is approximate. Renderings are artist's conceptions and may vary slightly from the actual home. Homes may be built in reverse of plans shown, depending on site conditions. Minor architectural changes may be made occasionally at the option of the builder. Please contact your Sales Consultant for details.