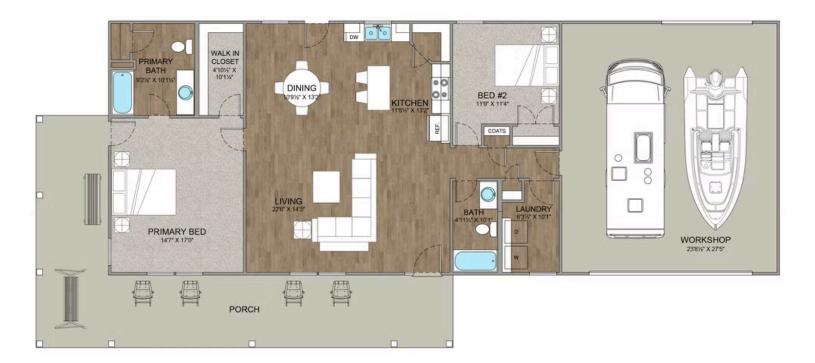

## Priced From **\$258,990**

**1 Exterior Styles Available** 

- \_ 1,400+ Sq. Ft.
- 📇 2 Bedrooms
- 💮 2 Bathrooms
- 📇 2 Car Garage

The Mustang Ranch is a beautiful barndominium offering 1,400 square feet of heated living space, complete with 2 bedrooms and 2 bathrooms. The open-concept layout connects the living, dining, and kitchen areas, creating a warm and inviting space perfect for family time and entertaining. The soaring 12-foot ceilings enhance the home's spaciousness and charm. The home portion of this barndominium is part of our Design By U series, meaning that the home's floorplan can be easily modified with additional bedrooms and bathrooms, depending on you and your family's needs. One of the standout features of the Mustang Ranch is its 24' x 28' workspace/garage with an 18' wide door. The 18' door is also 10' high to accommodate a farm tractor, boat or most RV's and it has a 10'x10' garage door on the backside of the space for drive-thru capability!. The ceilings in the workspace/garage are 12' high. Another lifestyle plus is its stunning wraparound porch, offering 509 square feet of outdoor living space. This expansive porch is perfect for relaxing, entertaining, or simply taking in the beauty of your surroundings. With its blend of practicality and style, the Mustang Ranch is an ideal choice for those dreaming of a cozy and functional home. Home plan photo may

All square footage is approximate. Renderings are artist's conceptions and may vary slightly from the actual home. Homes may be built in reverse of plans shown, depending on site conditions. Minor architectural changes may be made occasionally at the option of the builder. Please contact your Sales Consultant for details.