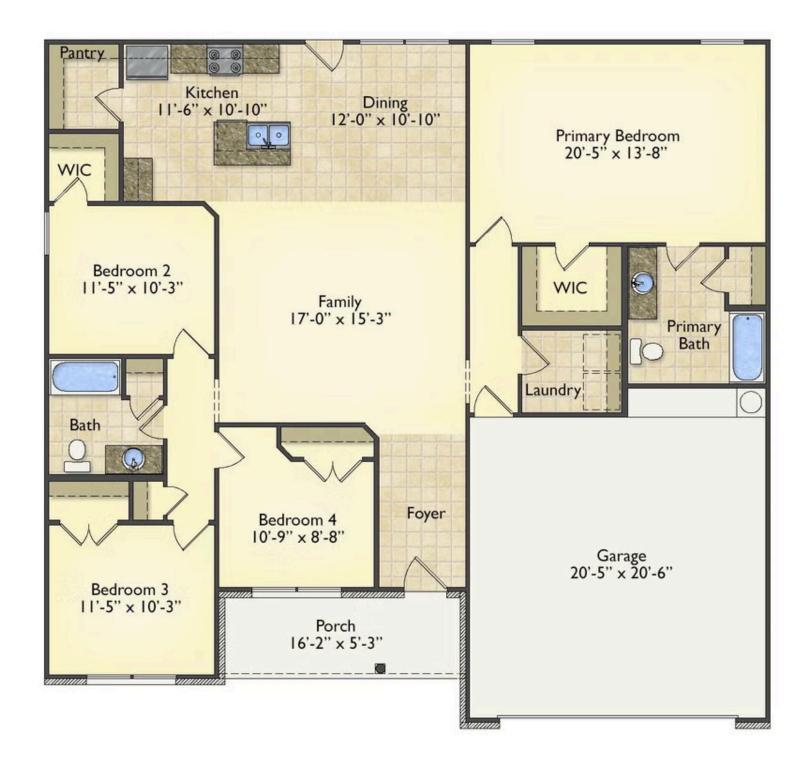

## Litchfield

\$223,990

**3 Exterior Styles Available** 

\_ 1,704+ Sq. Ft.

4 Bedrooms

2 Bathrooms

2 Car Garage

This gorgeous space was designed for laid-back and relaxing, and provides the perfect space for entertaining family and loved ones. This 4 bedroom, 2 bathroom home was designed with your family in mind. The split bedroom floor plan ensures absolute privacy and includes a spacious primary room with a luxurious primary bath and walk-in closet. The kitchen opens up to the dining room and spacious great room to provide the perfect space for relaxing or gathering with family and loved ones. Choose to add a covered porch to unwind together at the end of the day or watch the sunrise with a cup of joe. The options are endless with this floor plan. Turn the fourth bedroom into a flex room and create your own home office, study, playroom, or whatever you may need at any stage of life. The Litchfield is the perfect plan to customize and create your very own dream home.