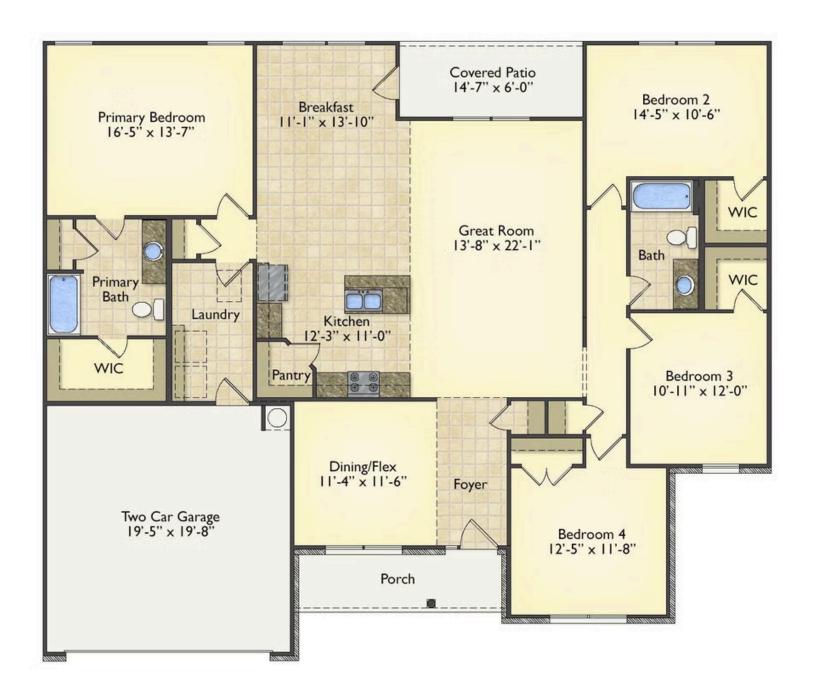

## Lexington Carteret

\$250,990

**5 Exterior Styles Available** 

\_ 2,054+ Sq. Ft.

📇 4 Bedrooms

2 Bathrooms

**2 Car Garage** 

Welcome home to the Lexington where timeless elegance, contemporary Southern comfort and flexibility are perfectly combined. This popular plan is designed for laid-back living, and provides space to work from home, room to accommodate in-laws and entertain guests and it could all be yours.

Imagine gathering with loved ones in the light-filled and spacious family room in an open design that embraces the kitchen and breakfast room. The gourmet kitchen is ready to be customized to suit your needs, plus there's a formal dining room and a covered patio with the freedom to expand and create your dream home.

At the end of the day, you can retire to your private primary suite with a walk-in closet and a primary bath. The three secondary bedrooms have generous closets and there's a central full bath for added convenience. Completing this sensational 2,054 sqft plan is a large laundry room, a flex room which could be your dream study, guest suite or playroom, the choice is all yours when it comes to the