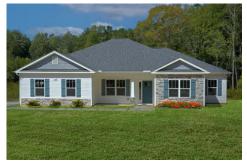

## Lexington Carteret

\$250,990

**5 Exterior Styles Available** 

\_ 2,054+ Sq. Ft.

📇 4 Bedrooms

2 Bathrooms

**2 Car Garage** 

Welcome home to the Lexington where timeless elegance, contemporary Southern comfort and flexibility are perfectly combined. This popular plan is designed for laid-back living, and provides space to work from home, room to accommodate in-laws and entertain guests and it could all be yours.

Imagine gathering with loved ones in the light-filled and spacious family room in an open design that embraces the kitchen and breakfast room. The gourmet kitchen is ready to be customized to suit your needs, plus there's a formal dining room and a covered patio with the freedom to expand and create your dream home.

At the end of the day, you can retire to your private primary suite with a walk-in closet and a primary bath. The three secondary bedrooms have generous closets and there's a central full bath for added convenience. Completing this sensational 2,054 sqft plan is a large laundry room, a flex room which could be your dream study, guest suite or playroom, the choice is all yours when it comes to the