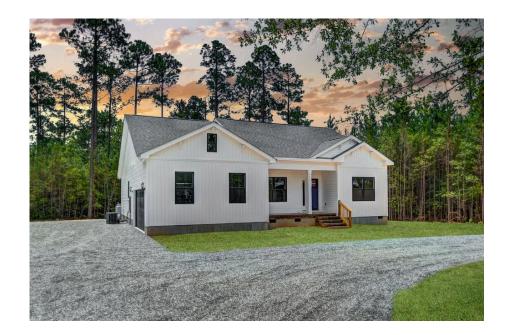

## Lexington Carteret

\$250,990

**5 Exterior Styles Available** 

\_ 2,054+ Sq. Ft.

📇 4 Bedrooms

2 Bathrooms

**2 Car Garage** 

Welcome home to the Lexington where timeless elegance, contemporary Southern comfort and flexibility are perfectly combined. This popular plan is designed for laid-back living, and provides space to work from home, room to accommodate in-laws and entertain guests and it could all be yours.

Imagine gathering with loved ones in the light-filled and spacious family room in an open design that embraces the kitchen and breakfast room. The gourmet kitchen is ready to be customized to suit your needs, plus there's a formal dining room and a covered patio with the freedom to expand and create your dream home.

At the end of the day, you can retire to your private primary suite with a walk-in closet and a primary bath. The three secondary bedrooms have generous closets and there's a central full bath for added convenience. Completing this sensational 2,054 sqft plan is a large laundry room, a flex room which could be your dream study, guest suite or playroom, the choice is all yours when it comes to the