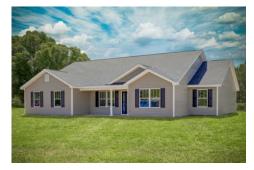

## Lexington Carteret

\$250,990

**5 Exterior Styles Available** 

\_ 2,054+ Sq. Ft.

📇 4 Bedrooms

2 Bathrooms

**2 Car Garage** 

Welcome home to the Lexington where timeless elegance, contemporary Southern comfort and flexibility are perfectly combined. This popular plan is designed for laid-back living, and provides space to work from home, room to accommodate in-laws and entertain guests and it could all be yours.

Imagine gathering with loved ones in the light-filled and spacious family room in an open design that embraces the kitchen and breakfast room. The gourmet kitchen is ready to be customized to suit your needs, plus there's a formal dining room and a covered patio with the freedom to expand and create your dream home.

At the end of the day, you can retire to your private primary suite with a walk-in closet and a primary bath. The three secondary bedrooms have generous closets and there's a central full bath for added convenience. Completing this sensational 2,054 sqft plan is a large laundry room, a flex room which could be your dream study, guest suite or playroom, the choice is all yours when it comes to the