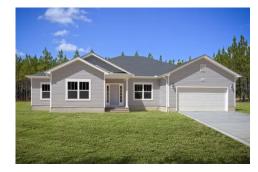

## Inglewood

\$281,990

**2 Exterior Styles Available** 

\_ 2,364+ Sq. Ft.

**4 Bedrooms** 

🚊 2 Bathrooms

**2 Car Garage** 

Call the Inglewood home with its stunning and spacious 4 bedroom and 2 bath design This home is the perfect size for a growing family all while remaining a cozy and relaxing environment for spending the weekends with loved ones. The heart of the home is sure to be the gourmet kitchen beautifully designed to overlook the spacious great room and breakfast room. The Inglewood offers a covered rear porch that could be used for entertaining or for enjoying a quiet evening after dinner. The primary bedroom features a large walk-in closet and primary bath that comes with a tub and separate shower. The optional 4th bedroom can be left as a bedroom or turned into a library, office, or even a playroom for the kids. There is not a detail overlooked in the Inglewood as it is designed to meet your needs and is customizable to create your own dream home!

Classic

Craftsman

All square footage is approximate. Renderings are artist's conceptions and may vary slightly from the actual home. Homes may be built in reverse of plans shown, depending on site conditions. Minor architectural changes may be made occasionally at the option of the builder. Please contact your Sales Consultant for details.