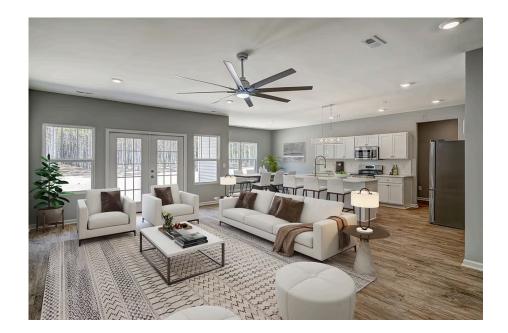

## Inglewood

\$281,990

**2 Exterior Styles Available** 

\_ 2,364+ Sq. Ft.

**4 Bedrooms** 

🚊 2 Bathrooms

**2 Car Garage** 

Call the Inglewood home with its stunning and spacious 4 bedroom and 2 bath design This home is the perfect size for a growing family all while remaining a cozy and relaxing environment for spending the weekends with loved ones. The heart of the home is sure to be the gourmet kitchen beautifully designed to overlook the spacious great room and breakfast room. The Inglewood offers a covered rear porch that could be used for entertaining or for enjoying a quiet evening after dinner. The primary bedroom features a large walk-in closet and primary bath that comes with a tub and separate shower. The optional 4th bedroom can be left as a bedroom or turned into a library, office, or even a playroom for the kids. There is not a detail overlooked in the Inglewood as it is designed to meet your needs and is customizable to create your own dream home!