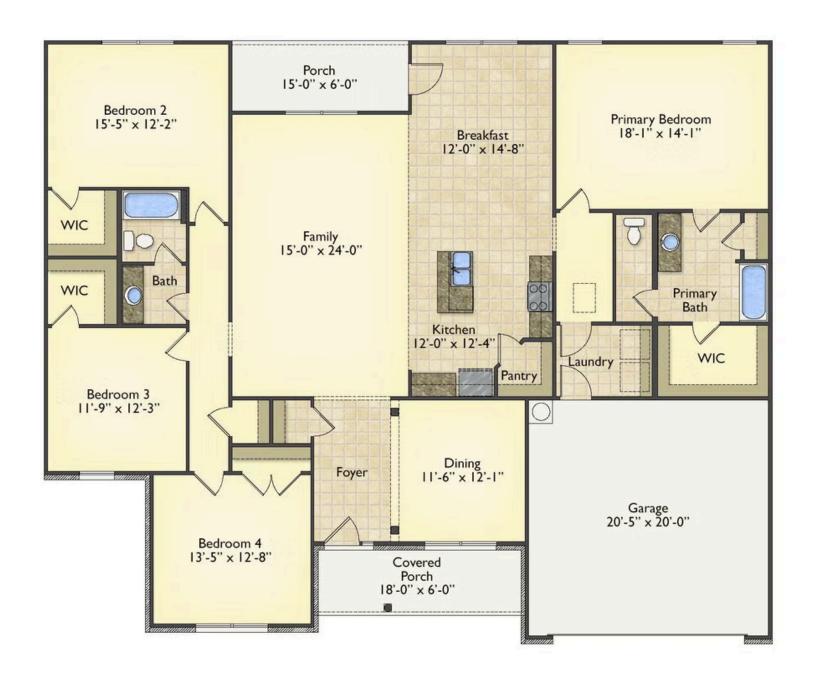

## Inglewood

\$281,990

**2 Exterior Styles Available** 

\_ 2,364+ Sq. Ft.

**4 Bedrooms** 

🚊 2 Bathrooms

**2 Car Garage** 

Call the Inglewood home with its stunning and spacious 4 bedroom and 2 bath design This home is the perfect size for a growing family all while remaining a cozy and relaxing environment for spending the weekends with loved ones. The heart of the home is sure to be the gourmet kitchen beautifully designed to overlook the spacious great room and breakfast room. The Inglewood offers a covered rear porch that could be used for entertaining or for enjoying a quiet evening after dinner. The primary bedroom features a large walk-in closet and primary bath that comes with a tub and separate shower. The optional 4th bedroom can be left as a bedroom or turned into a library, office, or even a playroom for the kids. There is not a detail overlooked in the Inglewood as it is designed to meet your needs and is customizable to create your own dream home!

## Inglewood Carteret