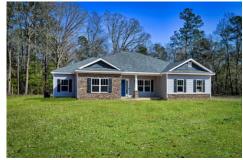

## Inglewood

\$281,990

**2 Exterior Styles Available** 

\_ 2,364+ Sq. Ft.

**4 Bedrooms** 

🚊 2 Bathrooms

**2 Car Garage** 

Call the Inglewood home with its stunning and spacious 4 bedroom and 2 bath design This home is the perfect size for a growing family all while remaining a cozy and relaxing environment for spending the weekends with loved ones. The heart of the home is sure to be the gourmet kitchen beautifully designed to overlook the spacious great room and breakfast room. The Inglewood offers a covered rear porch that could be used for entertaining or for enjoying a quiet evening after dinner. The primary bedroom features a large walk-in closet and primary bath that comes with a tub and separate shower. The optional 4th bedroom can be left as a bedroom or turned into a library, office, or even a playroom for the kids. There is not a detail overlooked in the Inglewood as it is designed to meet your needs and is customizable to create your own dream home!

Classic

Craftsman

All square footage is approximate. Renderings are artist's conceptions and may vary slightly from the actual home. Homes may be built in reverse of plans shown, depending on site conditions. Minor architectural changes may be made occasionally at the option of the builder. Please contact your Sales Consultant for details.