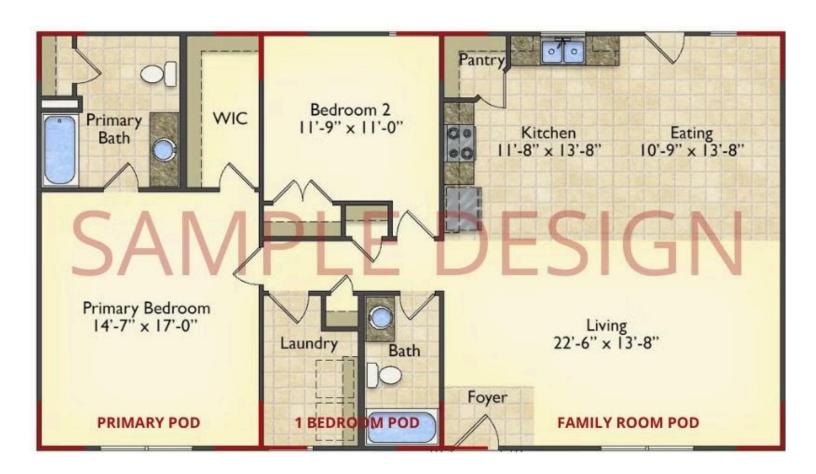

# Call for Price

**10 Exterior Styles Available** 

\_ 983+ Sq. Ft.

📇 1 - 6 Bedrooms

🔒 1 - 3 Bathrooms

DesignByU! Our newest DesignByU Plan System is a unique and cost effective solution with the PRIMARY focus being the ability to Personally Design YOUR Dream Home using our plan pieces or pre-designed home sections. With this DesignByU concept, there are a wide range of plan pieces for you to assemble to create a unique floor plan that best fits YOUR family and YOUR budget. There are hundreds of variations allowing you to piece together your Dream Home!

This method of design is a NEW and Innovative way to personalize your home. No more starting from scratch on a plan or trying to re-configure a singular floorplan to work for your family and budget. Using predesigned and inter-connecting home parts, our DesignByU System gives you the ability to assemble/design the home that you want and the home that is RIGHT for you!