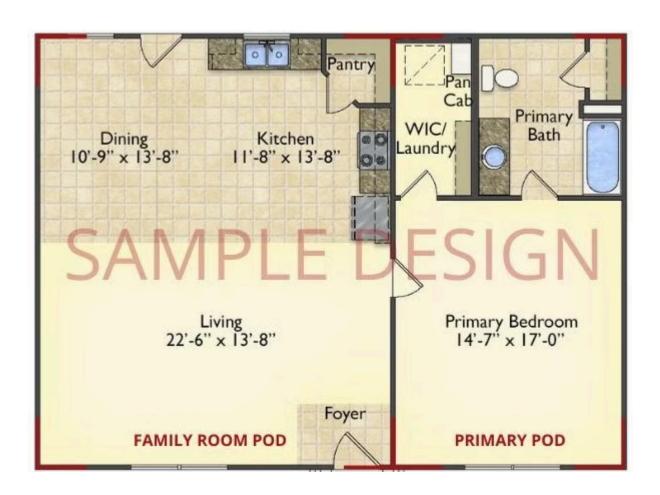

# Call for Price

**10 Exterior Styles Available** 

\_ 983+ Sq. Ft.

📇 1 - 6 Bedrooms

🔒 1 - 3 Bathrooms

DesignByU! Our newest DesignByU Plan System is a unique and cost effective solution with the PRIMARY focus being the ability to Personally Design YOUR Dream Home using our plan pieces or pre-designed home sections. With this DesignByU concept, there are a wide range of plan pieces for you to assemble to create a unique floor plan that best fits YOUR family and YOUR budget. There are hundreds of variations allowing you to piece together your Dream Home!

This method of design is a NEW and Innovative way to personalize your home. No more starting from scratch on a plan or trying to re-configure a singular floorplan to work for your family and budget. Using predesigned and inter-connecting home parts, our DesignByU System gives you the ability to assemble/design the home that you want and the home that is RIGHT for you!