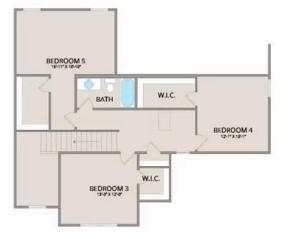

Upstairs, you'll find three spacious bedrooms, each with its own walk-in closet, along with a versatile bonus room available as a choice. Customize it as an office, craft room, or media haven. The new choice to add a full bath to the bonus room enhances its usability even further.

Chapel Hill Carteret

MAIN

UPPER

All square footage is approximate. Renderings are artist's conceptions and may vary slightly from the actual home. Homes may be built in reverse of plans shown, depending on site conditions. Minor architectural changes may be made occasionally at the option of the builder. Please contact your Sales Consultant for details.