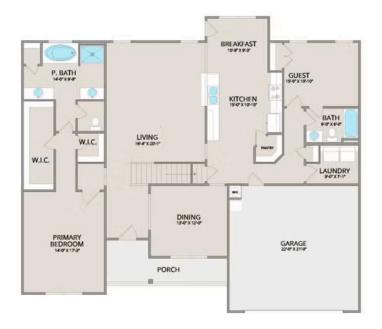

Step inside and enjoy the luxurious primary suite on the first floor, complete with two walk-in closets and a spa-like bathroom. The extended first-floor suite option now includes an additional bath, providing even more flexibility. The kitchen offers plenty of space for entertaining, while the covered rear porch is perfect for relaxing with your favorite beverage.

Chapel Hill Carteret

MAIN

UPPER

All square footage is approximate. Renderings are artist's conceptions and may vary slightly from the actual home. Homes may be built in reverse of plans shown, depending on site conditions. Minor architectural changes may be made occasionally at the option of the builder. Please contact your Sales Consultant for details.