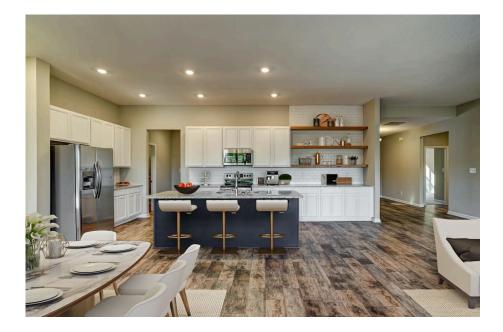

## Priced From **\$298,990**

**3 Exterior Styles Available** 

- \_\_\_ 2,525+ Sq. Ft.
- 📇 4 Bedrooms
- 🚊 2 Bathrooms
- 👝 2 Car Garage

Say hello to your very own dream home. The Brunswick is a stunning 4 bedroom, 2 bath home bursting with possibility. Picture yourself winding down in your spacious primary suite and slipping into a bubble bath in your private primary bathroom. Looking for an office at home or need an extra room for visiting guests? This versatile split-bedroom plan has an optional 5th room for that and more! Spend your morning enjoying a cup of Joe from your breakfast bar in your large eat in kitchen with an island and later enjoy a quiet evening on your covered porch out back. If you can dream it, we can create it.