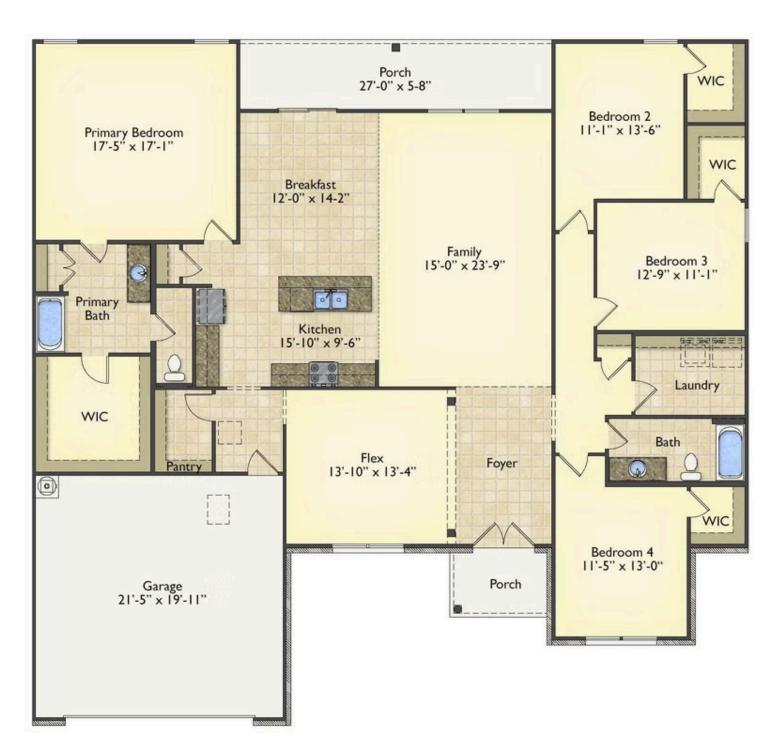

## Priced From **\$298,990**

**3 Exterior Styles Available** 

- \_\_\_ 2,525+ Sq. Ft.
- 📇 4 Bedrooms
- 🚊 2 Bathrooms
- 👝 2 Car Garage

Say hello to your very own dream home. The Brunswick is a stunning 4 bedroom, 2 bath home bursting with possibility. Picture yourself winding down in your spacious primary suite and slipping into a bubble bath in your private primary bathroom. Looking for an office at home or need an extra room for visiting guests? This versatile split-bedroom plan has an optional 5th room for that and more! Spend your morning enjoying a cup of Joe from your breakfast bar in your large eat in kitchen with an island and later enjoy a quiet evening on your covered porch out back. If you can dream it, we can create it.