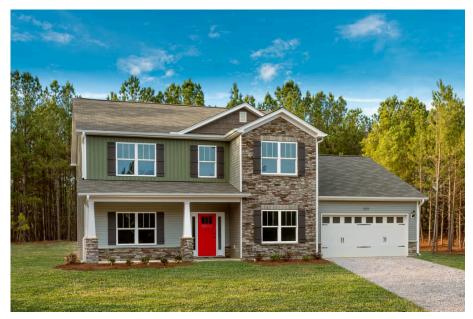

## Augusta Carteret

Priced From **\$294,990** 

**3 Exterior Styles Available** 

- \_ 2,595+ Sq. Ft.
- 📇 4 Bedrooms
- 💮 2.5 Bathrooms
- 👝 2 Car Garage

The Augusta offers 4 bedrooms and 2.5 baths with plenty of options to create the home you've been dreaming of. Envision yourself winding down in your spacious primary suite and private primary bathroom located on the main floor for the retreat you deserve. The covered back porch option gives you just another reason to stay home and enjoy the evening with a nice relaxing home-cooked meal. The utility room is conveniently located upstairs along with all the bedrooms to make laundry day less of a hassle. The option to add a bonus room above your garage could come in handy as and add space for a place to play and do homework for the kids! This floor plan has something for everyone and is completely customizable to create your very own dream home.

Augusta <sub>Carteret</sub>

All square footage is approximate. Renderings are artist's conceptions and may vary slightly from the actual home. Homes may be built in reverse of plans shown, depending on site conditions. Minor architectural changes may be made occasionally at the option of the builder. Please contact your Sales Consultant for details.