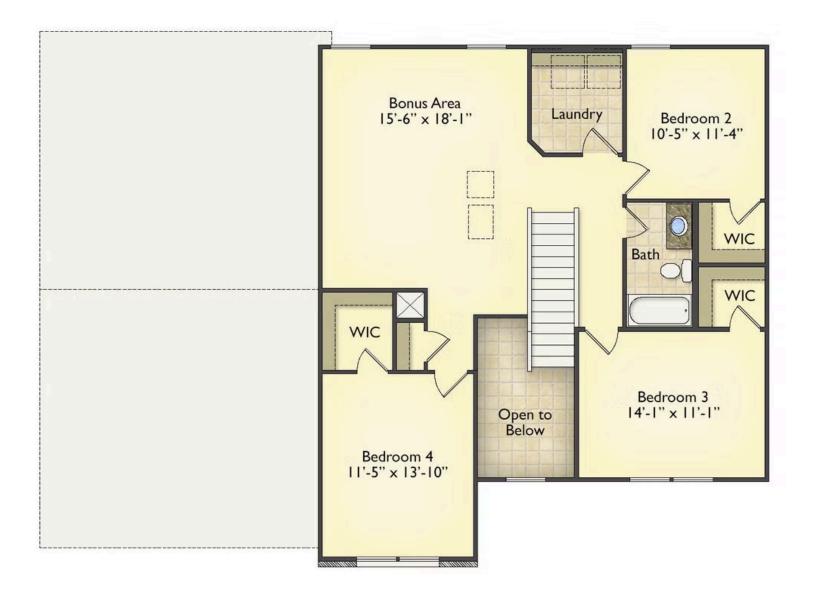

## Augusta Carteret

Priced From **\$294,990** 

**3 Exterior Styles Available** 

- \_ 2,595+ Sq. Ft.
- 📇 4 Bedrooms
- 💮 2.5 Bathrooms
- 👝 2 Car Garage

The Augusta offers 4 bedrooms and 2.5 baths with plenty of options to create the home you've been dreaming of. Envision yourself winding down in your spacious primary suite and private primary bathroom located on the main floor for the retreat you deserve. The covered back porch option gives you just another reason to stay home and enjoy the evening with a nice relaxing home-cooked meal. The utility room is conveniently located upstairs along with all the bedrooms to make laundry day less of a hassle. The option to add a bonus room above your garage could come in handy as and add space for a place to play and do homework for the kids! This floor plan has something for everyone and is completely customizable to create your very own dream home.

All square footage is approximate. Renderings are artist's conceptions and may vary slightly from the actual home. Homes may be built in reverse of plans shown, depending on site conditions. Minor architectural changes may be made occasionally at the option of the builder. Please contact your Sales Consultant for details.