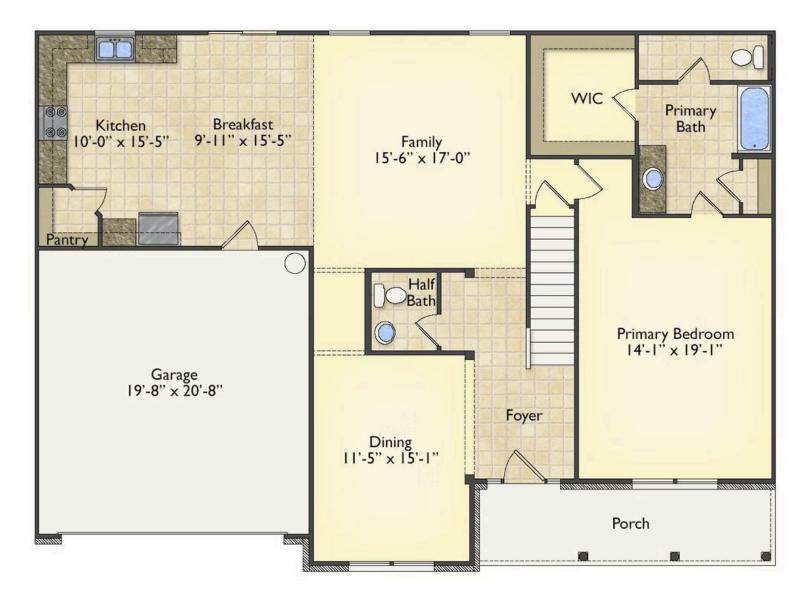

## Augusta Carteret

Priced From **\$294,990** 

**3 Exterior Styles Available** 

- \_ 2,595+ Sq. Ft.
- 📇 4 Bedrooms
- 💮 2.5 Bathrooms
- 👝 2 Car Garage

The Augusta offers 4 bedrooms and 2.5 baths with plenty of options to create the home you've been dreaming of. Envision yourself winding down in your spacious primary suite and private primary bathroom located on the main floor for the retreat you deserve. The covered back porch option gives you just another reason to stay home and enjoy the evening with a nice relaxing home-cooked meal. The utility room is conveniently located upstairs along with all the bedrooms to make laundry day less of a hassle. The option to add a bonus room above your garage could come in handy as and add space for a place to play and do homework for the kids! This floor plan has something for everyone and is completely customizable to create your very own dream home.

All square footage is approximate. Renderings are artist's conceptions and may vary slightly from the actual home. Homes may be built in reverse of plans shown, depending on site conditions. Minor architectural changes may be made occasionally at the option of the builder. Please contact your Sales Consultant for details.