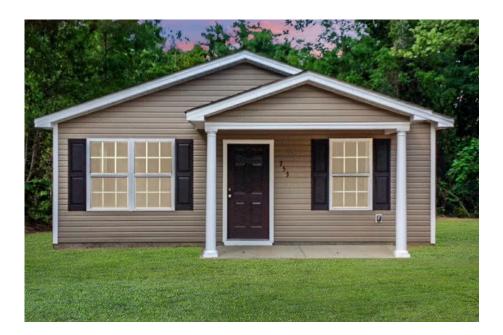

## Aspen Carteret

\$150,990

**2 Exterior Styles Available** 

\_ 1,176+ Sq. Ft.

3 Bedrooms

2 Bathrooms

The Aspen is a cozy, one-story plan with an open layout that is bright and welcoming and invites you to easily flow from one space into the next. This plan offers 3 bedrooms and 2 full baths with a spacious great room that opens up to the eat-in kitchen. Personalize this plan to turn this kitchen into your own luxury kitchen perfect for entertaining. You can even add a garage, or a covered porch to wake up and watch the sunrise with a cup of joe. With endless opportunities, you can turn this versatile plan into your own dream home.

Craftsman

Classic

All square footage is approximate. Renderings are artist's conceptions and may vary slightly from the actual home. Homes may be built in reverse of plans shown, depending on site conditions. Minor architectural changes may be made occasionally at the option of the builder. Please contact your Sales Consultant for details.