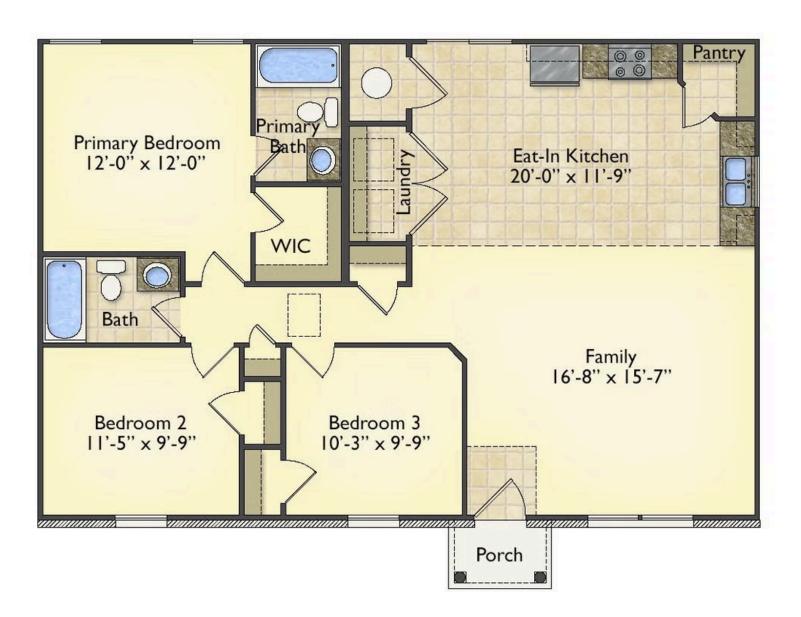

## Aspen Carteret

\$150,990

**2 Exterior Styles Available** 

\_ 1,176+ Sq. Ft.

3 Bedrooms

2 Bathrooms

The Aspen is a cozy, one-story plan with an open layout that is bright and welcoming and invites you to easily flow from one space into the next. This plan offers 3 bedrooms and 2 full baths with a spacious great room that opens up to the eat-in kitchen. Personalize this plan to turn this kitchen into your own luxury kitchen perfect for entertaining. You can even add a garage, or a covered porch to wake up and watch the sunrise with a cup of joe. With endless opportunities, you can turn this versatile plan into your own dream home.