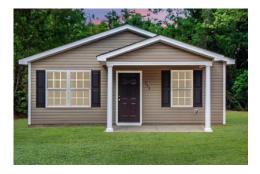

## Aspen Carteret

\$150,990

**2 Exterior Styles Available** 

\_ 1,176+ Sq. Ft.

3 Bedrooms

2 Bathrooms

The Aspen is a cozy, one-story plan with an open layout that is bright and welcoming and invites you to easily flow from one space into the next. This plan offers 3 bedrooms and 2 full baths with a spacious great room that opens up to the eat-in kitchen. Personalize this plan to turn this kitchen into your own luxury kitchen perfect for entertaining. You can even add a garage, or a covered porch to wake up and watch the sunrise with a cup of joe. With endless opportunities, you can turn this versatile plan into your own dream home.

Craftsman

Classic

All square footage is approximate. Renderings are artist's conceptions and may vary slightly from the actual home. Homes may be built in reverse of plans shown, depending on site conditions. Minor architectural changes may be made occasionally at the option of the builder. Please contact your Sales Consultant for details.