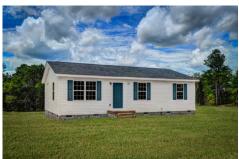

## Aspen Carteret

\$150,990

**2 Exterior Styles Available** 

\_ 1,176+ Sq. Ft.

3 Bedrooms

2 Bathrooms

The Aspen is a cozy, one-story plan with an open layout that is bright and welcoming and invites you to easily flow from one space into the next. This plan offers 3 bedrooms and 2 full baths with a spacious great room that opens up to the eat-in kitchen. Personalize this plan to turn this kitchen into your own luxury kitchen perfect for entertaining. You can even add a garage, or a covered porch to wake up and watch the sunrise with a cup of joe. With endless opportunities, you can turn this versatile plan into your own dream home.

Craftsman

Classic

All square footage is approximate. Renderings are artist's conceptions and may vary slightly from the actual home. Homes may be built in reverse of plans shown, depending on site conditions. Minor architectural changes may be made occasionally at the option of the builder. Please contact your Sales Consultant for details.