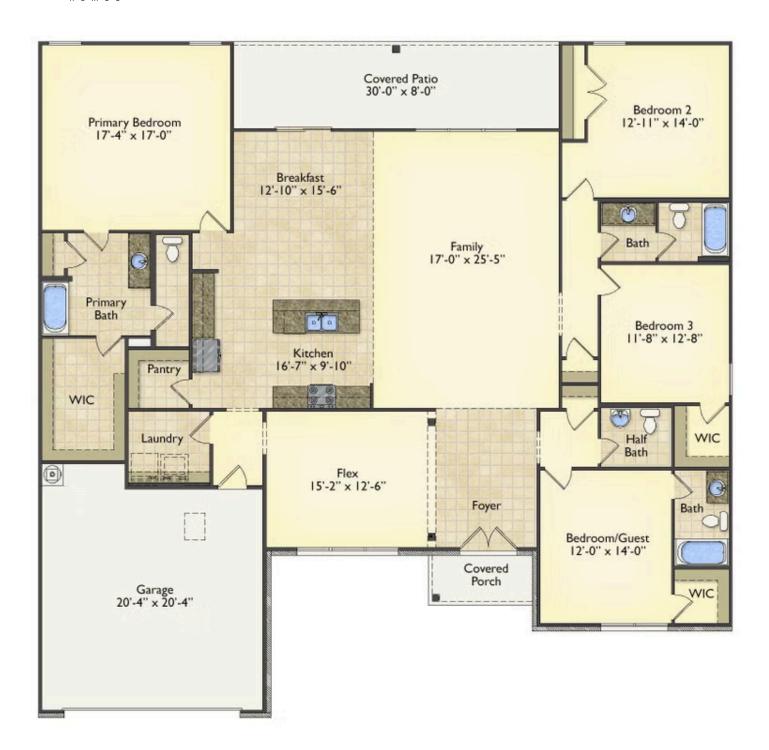

## Westmoreland

\$328,990

**4 Exterior Styles Available** 

2,757+ Sq. Ft.

4 Bedrooms

**2 Car Garage** 

Welcome home to the Westmoreland where contemporary Southern comfort and flexibility are perfectly combined to make your dream home. This plan is designed to fit your lifestyle, and provides space to work from home, room to accommodate in-laws and entertain guests. This stunning and spacious home features a single-story plan with 4 bedrooms and 3.5 baths including the primary suite and stunning primary bath complete with a walk-in closet.

The split-bedroom design wastes no space and creates your own oasis by giving your family absolute privacy. Turn the optional flex room into a guest room, office, dining room, or a playroom for the kids! The large kitchen complete with an island opens up into the spacious great room and breakfast room providing you with plenty of space for relaxing or spending time with family and loved ones. The covered porch is the perfect place to unwind together with a glass of sweet tea. The Westmoreland is completely customizable to fit your needs and fulfill all your dreams.