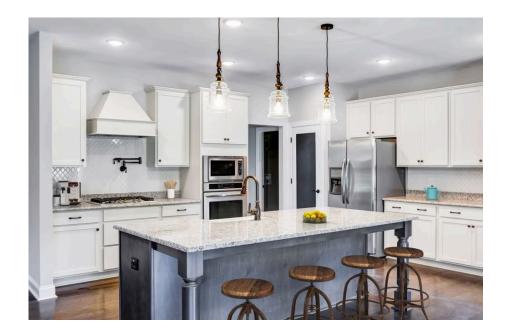

## Westmoreland

\$328,990

**4 Exterior Styles Available** 

2,757+ Sq. Ft.

4 Bedrooms

**2 Car Garage** 

Welcome home to the Westmoreland where contemporary Southern comfort and flexibility are perfectly combined to make your dream home. This plan is designed to fit your lifestyle, and provides space to work from home, room to accommodate in-laws and entertain guests. This stunning and spacious home features a single-story plan with 4 bedrooms and 3.5 baths including the primary suite and stunning primary bath complete with a walk-in closet.

The split-bedroom design wastes no space and creates your own oasis by giving your family absolute privacy. Turn the optional flex room into a guest room, office, dining room, or a playroom for the kids! The large kitchen complete with an island opens up into the spacious great room and breakfast room providing you with plenty of space for relaxing or spending time with family and loved ones. The covered porch is the perfect place to unwind together with a glass of sweet tea. The Westmoreland is completely customizable to fit your needs and fulfill all your dreams.