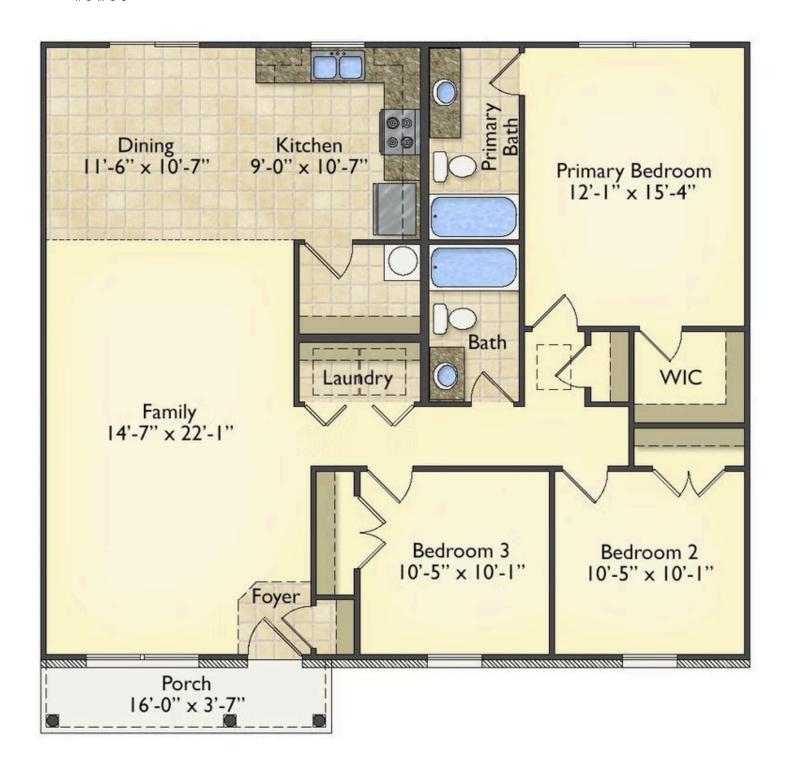

## Tynedale

\$170,990

**2 Exterior Styles Available** 

\_ 1,326+ Sq. Ft.

3 Bedrooms

🚊 2 Bathrooms

This charming floor plan creates the perfect space for spending the night in and relaxing, or entertaining family and loved ones. The Tynedale offers 3 bedrooms and 2 bathrooms including a primary suite with a stunning bathroom and walk-in closet. The heart of the home is the great room with a vaulted ceiling that opens up to a beautiful kitchen and dining room. Add a covered porch to enjoy summer night grilling out with family and loved ones or create a storage space with the option to add a garage. This floor plan is customizable to meet your needs and fulfill all your dreams.

## Tynedale Craven