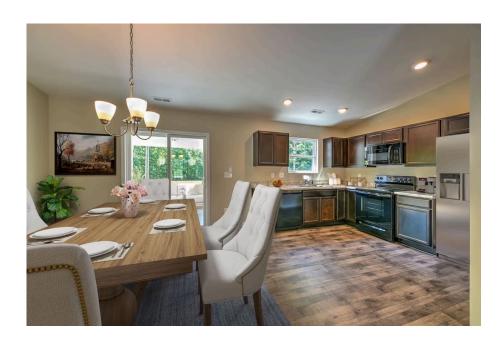

## Tynedale

\$170,990

**2 Exterior Styles Available** 

\_ 1,326+ Sq. Ft.

3 Bedrooms

🚊 2 Bathrooms

This charming floor plan creates the perfect space for spending the night in and relaxing, or entertaining family and loved ones. The Tynedale offers 3 bedrooms and 2 bathrooms including a primary suite with a stunning bathroom and walk-in closet. The heart of the home is the great room with a vaulted ceiling that opens up to a beautiful kitchen and dining room. Add a covered porch to enjoy summer night grilling out with family and loved ones or create a storage space with the option to add a garage. This floor plan is customizable to meet your needs and fulfill all your dreams.