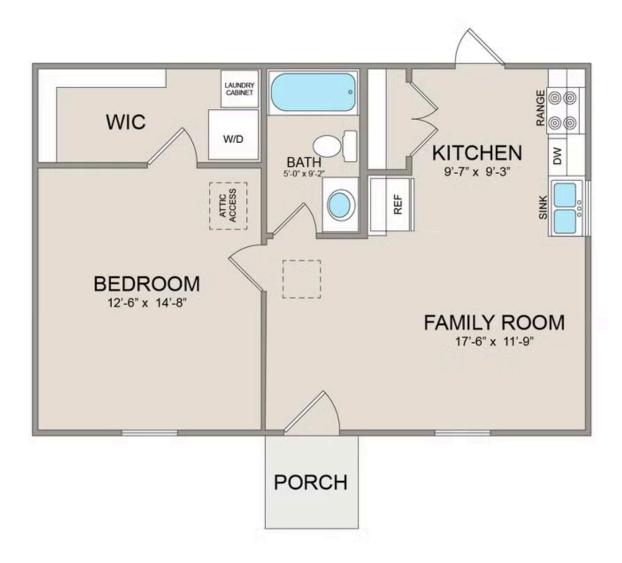

Priced From **\$94,990** 

**4 Exterior Styles Available** 

∫□ 600+ Sq. Ft.

- 📇 1 Bedrooms
- 💮 1 Bathrooms

Say hello to the "Tucker"- a cozy one-bedroom, one-bathroom home spanning 600 square feet. Despite its small size, it offers all the comforts you need, with an open living space, full kitchen, and a private primary bedroom.

This compact home brings numerous advantages, including lower maintenance costs and an efficient use of space. It's the perfect option for keeping a family member close while still providing them with their own space and independence or perhaps for your forever home downsizing is a top priority. is the perfect blend of convenience and comfort.