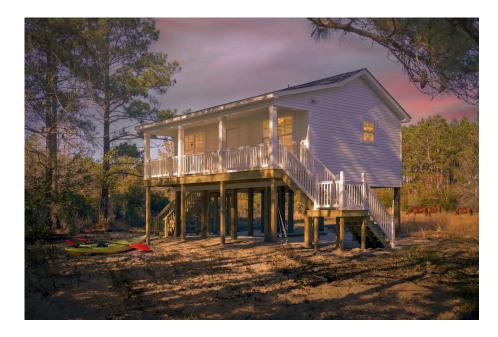

Priced From **\$94,990** 

**4 Exterior Styles Available** 

∫□ 600+ Sq. Ft.

- 📇 1 Bedrooms
- 💮 1 Bathrooms

Say hello to the "Tucker"- a cozy one-bedroom, one-bathroom home spanning 600 square feet. Despite its small size, it offers all the comforts you need, with an open living space, full kitchen, and a private primary bedroom.

This compact home brings numerous advantages, including lower maintenance costs and an efficient use of space. It's the perfect option for keeping a family member close while still providing them with their own space and independence or perhaps for your forever home downsizing is a top priority. is the perfect blend of convenience and comfort.

Whether you're keeping family close or embracing a simpler lifestyle, this home offers a cozy space for all.

Classic

Craftsman

Farmhouse 2

All square footage is approximate. Renderings are artist's conceptions and may vary slightly from the actual home. Homes may be built in reverse of plans shown, depending on site conditions. Minor architectural changes may be made occasionally at the option of the builder. Please contact your Sales Consultant for details.