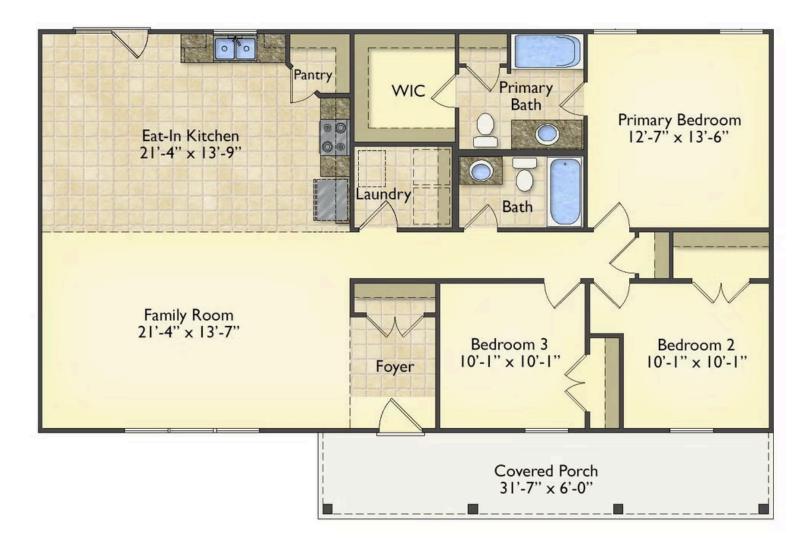

## Priced From **\$184,990**

- **4 Exterior Styles Available**
- \_□ 1,428+ Sq. Ft.
- 3 Bedrooms
- 💮 2 Bathrooms

If you're looking for Southern charm and comfortable living, the Southport is the perfect fit! This beautiful plan was designed with you in mind whether you're relaxing at the end of the day or gathering with family and loved ones for an evening of fun and games. There are 3 bedrooms and 2 bathrooms throughout this cozy floor plan. The heart of the home is sure to be the large eat in kitchen with optional island that opens up to the beautiful great room. This is the perfect space for entertaining, or relaxing and watching the game. The covered front porch is the perfect spot to catch up with conversation on a sunny summer day with a cool pitcher of sweet tea. At the end of the day, retire to the primary suite where you can enjoy a luxurious primary bath and walk-in closet. This floor plan is the perfect fit for your Southern farmhouse dreams and can be customized to fulfill all your needs!