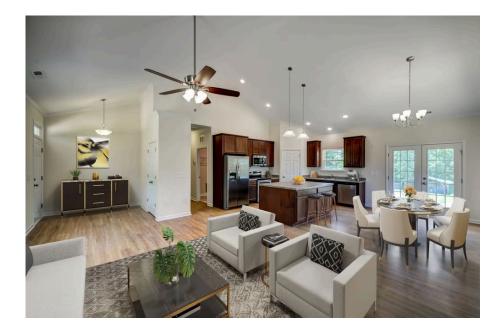

## Priced From **\$184,990**

- **4 Exterior Styles Available**
- \_□ 1,428+ Sq. Ft.
- 3 Bedrooms
- 💮 2 Bathrooms

If you're looking for Southern charm and comfortable living, the Southport is the perfect fit! This beautiful plan was designed with you in mind whether you're relaxing at the end of the day or gathering with family and loved ones for an evening of fun and games. There are 3 bedrooms and 2 bathrooms throughout this cozy floor plan. The heart of the home is sure to be the large eat in kitchen with optional island that opens up to the beautiful great room. This is the perfect space for entertaining, or relaxing and watching the game. The covered front porch is the perfect spot to catch up with conversation on a sunny summer day with a cool pitcher of sweet tea. At the end of the day, retire to the primary suite where you can enjoy a luxurious primary bath and walk-in closet. This floor plan is the perfect fit for your Southern farmhouse dreams and can be customized to fulfill all your needs!