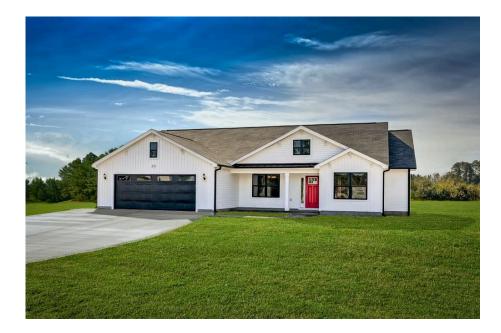

## Richfield Craven

## Priced From \$235,990

**3 Exterior Styles Available** 

- ₁,877+ Sq. Ft.
- 📇 4 Bedrooms
- 💮 2 Bathrooms
- 👝 2 Car Garage

The Richfield has something for everyone! This lovely home offers 4 bedrooms and 2 baths with endless options to create your dream home. The openness of the Kitchen with large island, breakfast nook, and family room was specifically designed to keep everyone together. Savor relaxed yet special meals in your formal dining room or reinvent the space into a 5th bedroom for those out of town guests. The master retreat complete with a walk in closet is secluded from the other three bedrooms for privacy. A shortage of storage space is a problem of the past with walk in closets in each of the 4 bedrooms in this home. A covered front porch, 2 car garage, and separate laundry room are just a few of the reasons to make the Richfield your very own dream home.