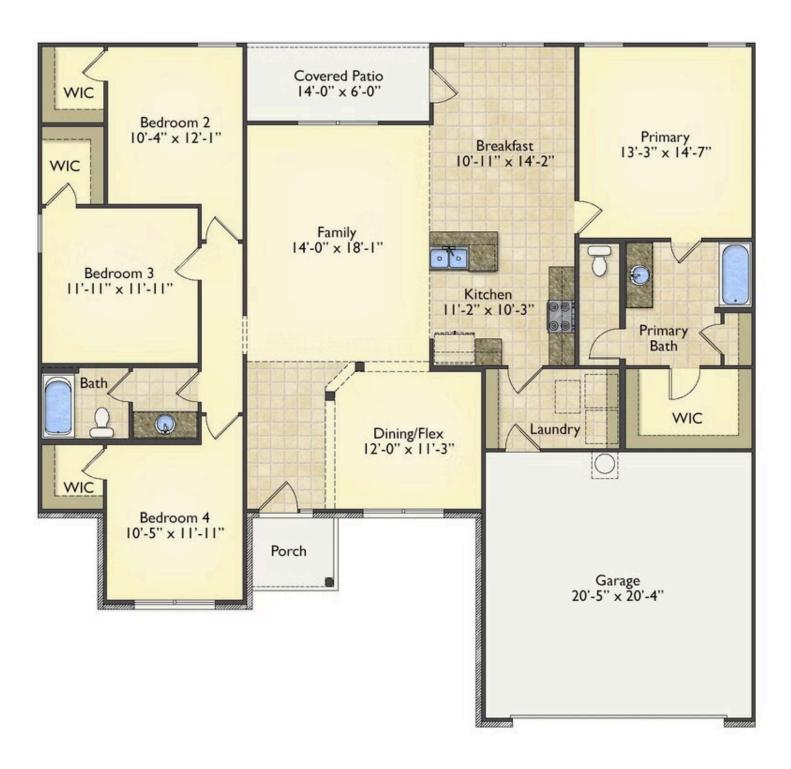

## Priced From \$235,990

**3 Exterior Styles Available** 

- ₁,877+ Sq. Ft.
- 📇 4 Bedrooms
- 💮 2 Bathrooms
- 👝 2 Car Garage

The Richfield has something for everyone! This lovely home offers 4 bedrooms and 2 baths with endless options to create your dream home. The openness of the Kitchen with large island, breakfast nook, and family room was specifically designed to keep everyone together. Savor relaxed yet special meals in your formal dining room or reinvent the space into a 5th bedroom for those out of town guests. The master retreat complete with a walk in closet is secluded from the other three bedrooms for privacy. A shortage of storage space is a problem of the past with walk in closets in each of the 4 bedrooms in this home. A covered front porch, 2 car garage, and separate laundry room are just a few of the reasons to make the Richfield your very own dream home.

Craven

All square footage is approximate. Renderings are artist's conceptions and may vary slightly from the actual home. Homes may be built in reverse of plans shown, depending on site conditions. Minor architectural changes may be made occasionally at the option of the builder. Please contact your Sales Consultant for details.