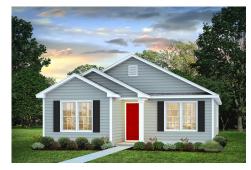

## Pine

\$165,990

**3 Exterior Styles Available** 

பு 1,260+ Sq. Ft.

3 Bedrooms

🗎 2 Bathrooms

This charming floor plan creates the perfect space for relaxing and watching the game, or hosting an evening with family and loved ones. Just imagine coming home and enjoying a warm summer evening from the comfort of your front porch. The Pine offers 3 bedrooms and 2 bathrooms including a primary suite with a beautiful bathroom and walk-in closet. The spacious great room opens up to the dining room and kitchen with an optional kitchen island that creates the perfect place to spend an evening with the kids or hosting game night with your friends. This floor plan is customizable to meet your needs and fulfill all your dreams.

Classic Craftsman Farmhouse

All square footage is approximate. Renderings are artist's conceptions and may vary slightly from the actual home. Homes may be built in reverse of plans shown, depending on site conditions. Minor architectural changes may be made occasionally at the option of the builder. Please contact your Sales Consultant for details.