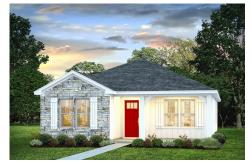

## Pine

\$165,990

**3 Exterior Styles Available** 

பு 1,260+ Sq. Ft.

3 Bedrooms

🗎 2 Bathrooms

This charming floor plan creates the perfect space for relaxing and watching the game, or hosting an evening with family and loved ones. Just imagine coming home and enjoying a warm summer evening from the comfort of your front porch. The Pine offers 3 bedrooms and 2 bathrooms including a primary suite with a beautiful bathroom and walk-in closet. The spacious great room opens up to the dining room and kitchen with an optional kitchen island that creates the perfect place to spend an evening with the kids or hosting game night with your friends. This floor plan is customizable to meet your needs and fulfill all your dreams.

Classic Craftsman Farmhouse

All square footage is approximate. Renderings are artist's conceptions and may vary slightly from the actual home. Homes may be built in reverse of plans shown, depending on site conditions. Minor architectural changes may be made occasionally at the option of the builder. Please contact your Sales Consultant for details.