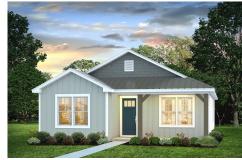

## Pine

\$165,990

**3 Exterior Styles Available** 

பு 1,260+ Sq. Ft.

3 Bedrooms

🗎 2 Bathrooms

This charming floor plan creates the perfect space for relaxing and watching the game, or hosting an evening with family and loved ones. Just imagine coming home and enjoying a warm summer evening from the comfort of your front porch. The Pine offers 3 bedrooms and 2 bathrooms including a primary suite with a beautiful bathroom and walk-in closet. The spacious great room opens up to the dining room and kitchen with an optional kitchen island that creates the perfect place to spend an evening with the kids or hosting game night with your friends. This floor plan is customizable to meet your needs and fulfill all your dreams.

Classic Craftsman Farmhouse

All square footage is approximate. Renderings are artist's conceptions and may vary slightly from the actual home. Homes may be built in reverse of plans shown, depending on site conditions. Minor architectural changes may be made occasionally at the option of the builder. Please contact your Sales Consultant for details.