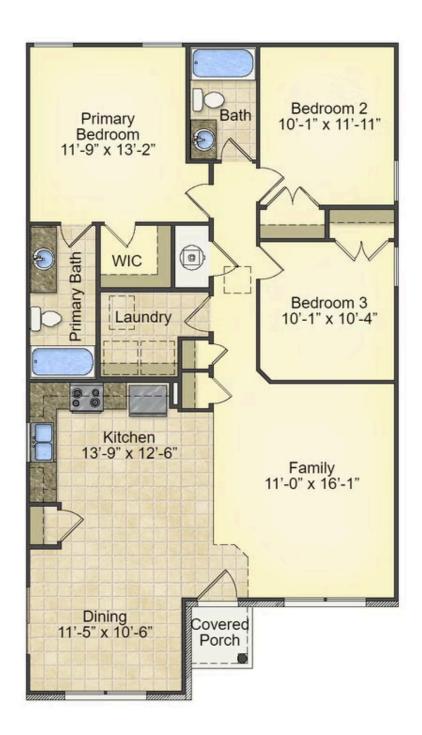

## Pine

\$165,990

**3 Exterior Styles Available** 

பு 1,260+ Sq. Ft.

3 Bedrooms

🗎 2 Bathrooms

This charming floor plan creates the perfect space for relaxing and watching the game, or hosting an evening with family and loved ones. Just imagine coming home and enjoying a warm summer evening from the comfort of your front porch. The Pine offers 3 bedrooms and 2 bathrooms including a primary suite with a beautiful bathroom and walk-in closet. The spacious great room opens up to the dining room and kitchen with an optional kitchen island that creates the perfect place to spend an evening with the kids or hosting game night with your friends. This floor plan is customizable to meet your needs and fulfill all your dreams.