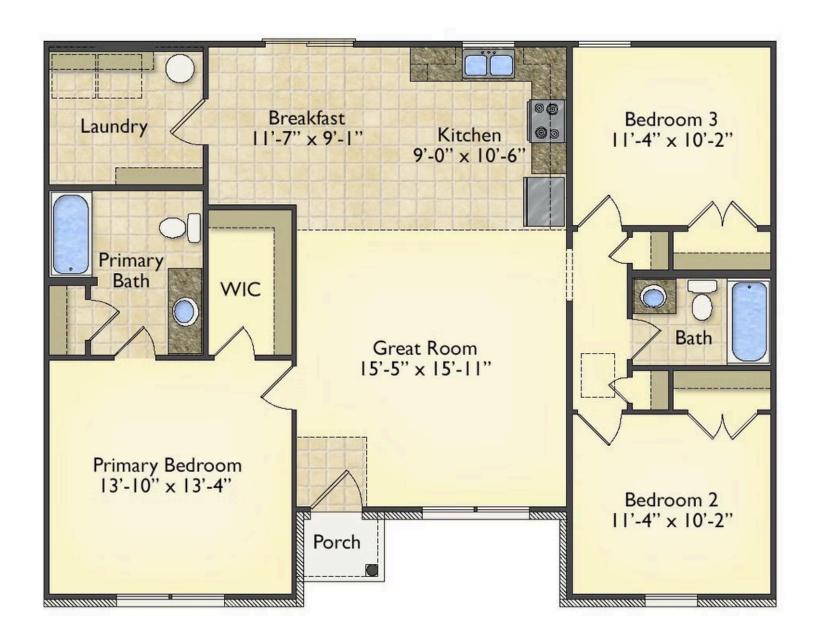

## Newport Craven

\$163,990

**3 Exterior Styles Available** 

\_ 1,267+ Sq. Ft.

3 Bedrooms

🚊 2 Bathrooms

Imagine yourself relaxing in this wonderful split floor plan perfectly crafted for those who love to entertain. The open layout is bright and welcoming which invites you to easily flow from one space into the next. Large windows and vaulted ceiling in the great room allow plenty of natural light to illuminate the rooms with trendy flooring for a modern-day look and feel.

The heart of the layout is the kitchen, where those who love to cook will discover a large pantry to store all those comfort food ingredients. The pantry is also connected to the laundry room which makes it easy to multitask on your busy schedule. The kitchen overlooks both the cozy great room and the dining space, perfect for when you're hosting friends for a casual dinner. A sliding door opens out to the backyard where you can step into the sunshine and relish the peace and privacy as you share a meal with your family or simply start your day with a hot coffee in hand.

The three bedrooms are all large and filled with natural light including the spacious primary suite with a walk-in closet and a private bath. The secondary bedrooms can include extra features such as

Classic Craftsman Farmhouse