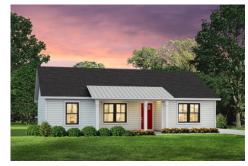

The three bedrooms are all large and filled with natural light including the spacious primary suite with a walk-in closet and a private bath. The secondary bedrooms can include extra features such as

Classic Craftsman Farmhouse