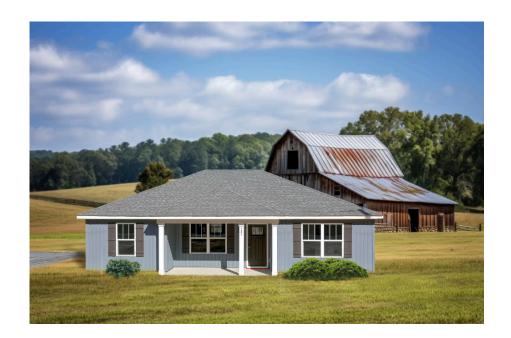

## Newport Craven

\$163,990

**3 Exterior Styles Available** 

\_ 1,267+ Sq. Ft.

3 Bedrooms

🚊 2 Bathrooms

Imagine yourself relaxing in this wonderful split floor plan perfectly crafted for those who love to entertain. The open layout is bright and welcoming which invites you to easily flow from one space into the next. Large windows and vaulted ceiling in the great room allow plenty of natural light to illuminate the rooms with trendy flooring for a modern-day look and feel.

The three bedrooms are all large and filled with natural light including the spacious primary suite with a walk-in closet and a private bath. The secondary bedrooms can include extra features such as

Classic Craftsman Farmhouse