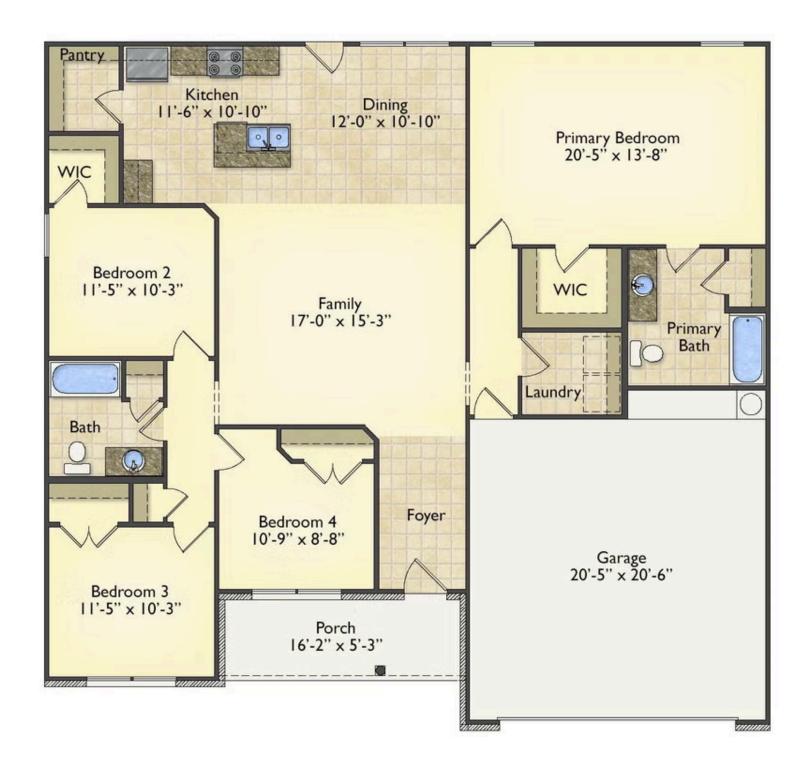

## Litchfield

\$223,990

**3 Exterior Styles Available** 

\_ 1,704+ Sq. Ft.

4 Bedrooms

2 Bathrooms

**2 Car Garage** 

The Litchfield is the perfect combination of Southern comfort, elegance, and contemporary living. This gorgeous space was designed for laid-back and relaxing, and provides the perfect space for entertaining family and loved ones. This 4 bedroom, 2 bathroom home was designed with your family in mind. The split bedroom floor plan ensures absolute privacy and includes a spacious primary room with a luxurious primary bath and walk-in closet. The kitchen opens up to the dining room and spacious great room to provide the perfect space for relaxing or gathering with family and loved ones. Choose to add a covered porch to unwind together at the end of the day or watch the sunrise with a cup of joe. The options are endless with this floor plan. Turn the fourth bedroom into a flex room and create your own home office, study, playroom, or whatever you may need at any stage of life. The Litchfield is the perfect plan to customize and create your very own dream home.