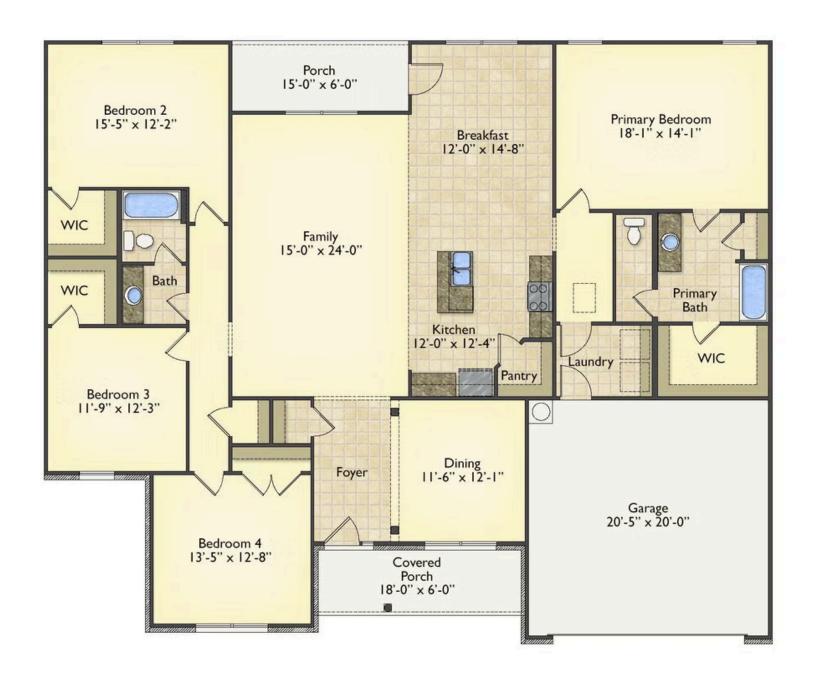

## Inglewood

\$281,990

**2 Exterior Styles Available** 

\_ 2,364+ Sq. Ft.

4 Bedrooms

2 Bathrooms

**2 Car Garage** 

Call the Inglewood home with its stunning and spacious 4 bedroom and 2 bath design This home is the perfect size for a growing family all while remaining a cozy and relaxing environment for spending the weekends with loved ones. The heart of the home is sure to be the gourmet kitchen beautifully designed to overlook the spacious great room and breakfast room. The Inglewood offers a covered rear porch that could be used for entertaining or for enjoying a quiet evening after dinner. The primary bedroom features a large walk-in closet and primary bath that comes with a tub and separate shower. The optional 4th bedroom can be left as a bedroom or turned into a library, office, or even a playroom for the kids. There is not a detail overlooked in the Inglewood as it is designed to meet your needs and is customizable to create your own dream home!

## Inglewood Craven