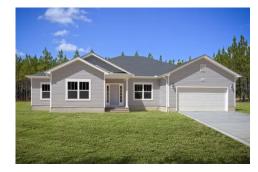

## Inglewood

\$281,990

**2 Exterior Styles Available** 

\_ 2,364+ Sq. Ft.

4 Bedrooms

2 Bathrooms

**2 Car Garage** 

Call the Inglewood home with its stunning and spacious 4 bedroom and 2 bath design This home is the perfect size for a growing family all while remaining a cozy and relaxing environment for spending the weekends with loved ones. The heart of the home is sure to be the gourmet kitchen beautifully designed to overlook the spacious great room and breakfast room. The Inglewood offers a covered rear porch that could be used for entertaining or for enjoying a quiet evening after dinner. The primary bedroom features a large walk-in closet and primary bath that comes with a tub and separate shower. The optional 4th bedroom can be left as a bedroom or turned into a library, office, or even a playroom for the kids. There is not a detail overlooked in the Inglewood as it is designed to meet your needs and is customizable to create your own dream home!

Classic

Craftsman

All square footage is approximate. Renderings are artist's conceptions and may vary slightly from the actual home. Homes may be built in reverse of plans shown, depending on site conditions. Minor architectural changes may be made occasionally at the option of the builder. Please contact your Sales Consultant for details.