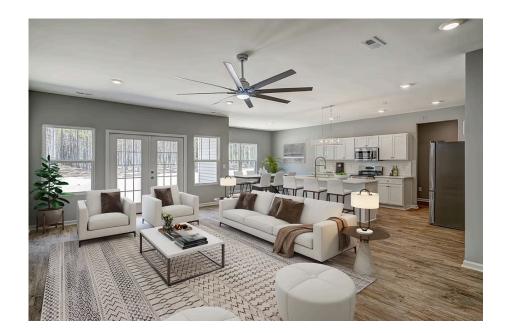

## Inglewood

\$281,990

**2 Exterior Styles Available** 

\_ 2,364+ Sq. Ft.

4 Bedrooms

2 Bathrooms

**2 Car Garage** 

Call the Inglewood home with its stunning and spacious 4 bedroom and 2 bath design This home is the perfect size for a growing family all while remaining a cozy and relaxing environment for spending the weekends with loved ones. The heart of the home is sure to be the gourmet kitchen beautifully designed to overlook the spacious great room and breakfast room. The Inglewood offers a covered rear porch that could be used for entertaining or for enjoying a quiet evening after dinner. The primary bedroom features a large walk-in closet and primary bath that comes with a tub and separate shower. The optional 4th bedroom can be left as a bedroom or turned into a library, office, or even a playroom for the kids. There is not a detail overlooked in the Inglewood as it is designed to meet your needs and is customizable to create your own dream home!