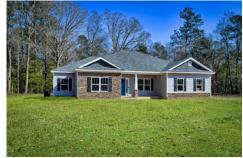

## Inglewood

\$281,990

**2 Exterior Styles Available** 

\_ 2,364+ Sq. Ft.

4 Bedrooms

2 Bathrooms

**2 Car Garage** 

Call the Inglewood home with its stunning and spacious 4 bedroom and 2 bath design This home is the perfect size for a growing family all while remaining a cozy and relaxing environment for spending the weekends with loved ones. The heart of the home is sure to be the gourmet kitchen beautifully designed to overlook the spacious great room and breakfast room. The Inglewood offers a covered rear porch that could be used for entertaining or for enjoying a quiet evening after dinner. The primary bedroom features a large walk-in closet and primary bath that comes with a tub and separate shower. The optional 4th bedroom can be left as a bedroom or turned into a library, office, or even a playroom for the kids. There is not a detail overlooked in the Inglewood as it is designed to meet your needs and is customizable to create your own dream home!

Classic

Craftsman

All square footage is approximate. Renderings are artist's conceptions and may vary slightly from the actual home. Homes may be built in reverse of plans shown, depending on site conditions. Minor architectural changes may be made occasionally at the option of the builder. Please contact your Sales Consultant for details.