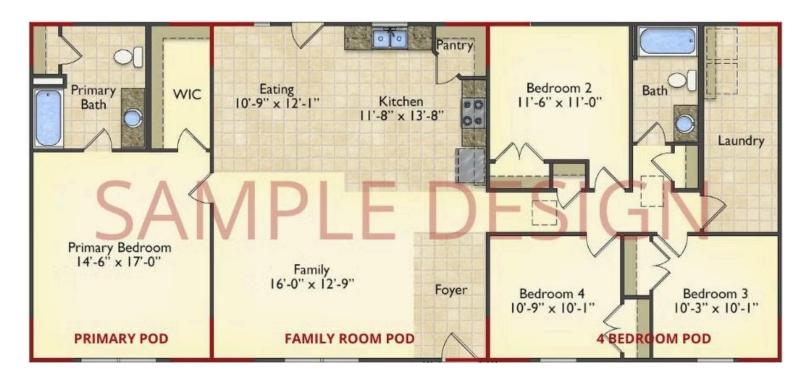

## Call for Price

**10 Exterior Styles Available** 

- \_□ 983+ Sq. Ft.
- 📇 1 6 Bedrooms
- 🚊 1 3 Bathrooms

DesignByU! Our newest DesignByU Plan System is a unique and cost effective solution with the PRIMARY focus being the ability to Personally Design YOUR Dream Home using our plan pieces or pre-designed home sections. With this DesignByU concept, there are a wide range of plan pieces for you to assemble to create a unique floor plan that best fits YOUR family and YOUR budget. There are hundreds of variations allowing you to piece together your Dream Home!