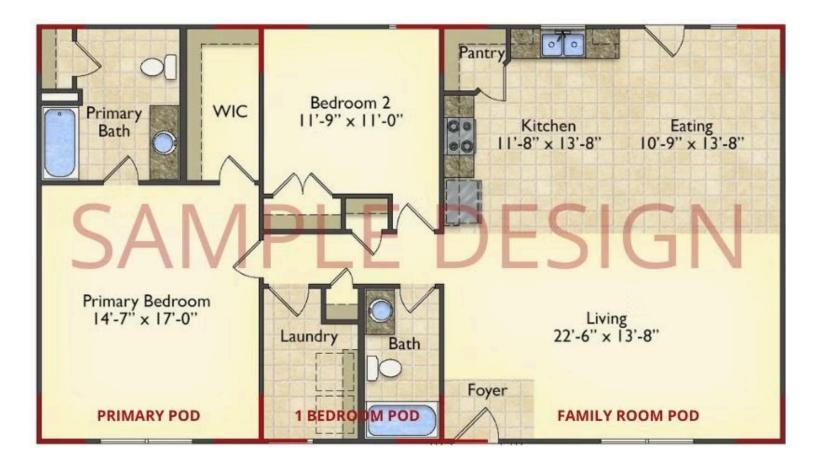

ng our plan pieces or pre-designed home sections. With this DesignByU concept, there are a wide range of plan pieces for you to assemble to create a unique floor plan that best fits YOUR family and YOUR budget. There are hundreds of variations allowing you to piece together your Dream Home!

This method of design is a NEW and Innovative way to personalize your home. No more starting from scratch on a plan or trying to re-configure a singular floorplan to work for your family and budget. Using predesigned and inter-connecting home parts, our DesignByU System gives you the ability to assemble/design the home that you want and the home that is RIGHT for you!



Narrow Modern

Wide Farmhouse

Wide Southern



## DesignByU Craven













DesignByU Craven













## DesignByU

Craven