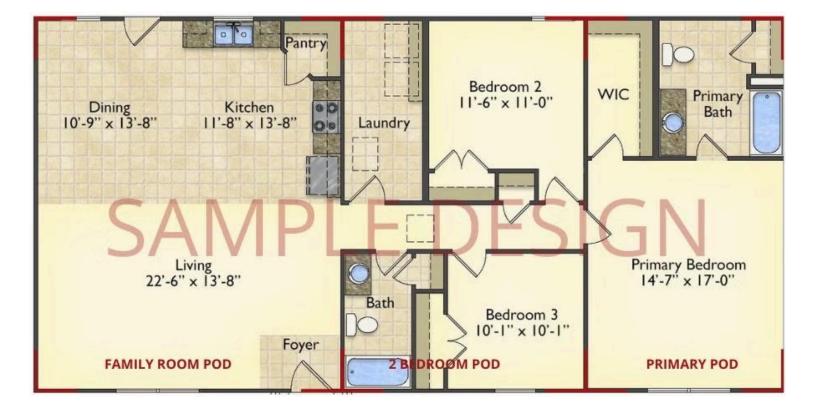

## Call for Price

**10 Exterior Styles Available** 

- \_□ 983+ Sq. Ft.
- 📇 1 6 Bedrooms
- 🚊 1 3 Bathrooms

DesignByU! Our newest DesignByU Plan System is a unique and cost effective solution with the PRIMARY focus being the ability to Personally Design YOUR Dream Home using our plan pieces or pre-designed home sections. With this DesignByU concept, there are a wide range of plan pieces for you to assemble to create a unique floor plan that best fits YOUR family and YOUR budget. There are hundreds of variations allowing you to piece together your Dream Home!

This method of design is a NEW and Innovative way to personalize your home. No more starting from scratch on a plan or trying to re-configure a singular floorplan to work for your family and budget. Using predesigned and inter-connecting home parts, our DesignByU System gives you the ability to assemble/design the home that you want and the home that is RIGHT for you!