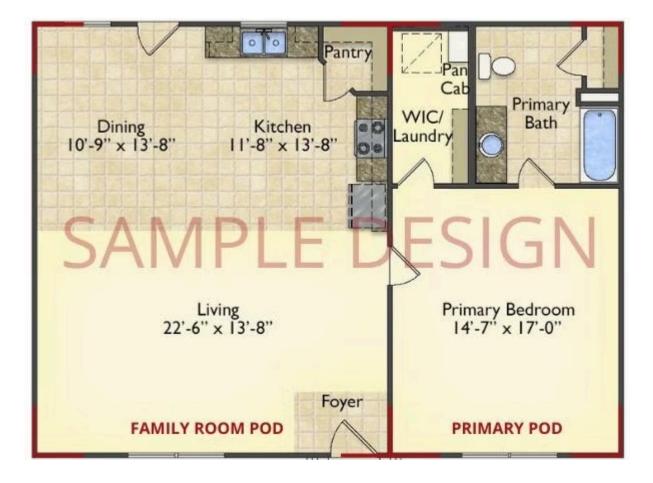

## Call for Price

**10 Exterior Styles Available** 

- \_□ 983+ Sq. Ft.
- 📇 1 6 Bedrooms
- 🚊 1 3 Bathrooms

DesignByU! Our newest DesignByU Plan System is a unique and cost effective solution with the PRIMARY focus being the ability to Personally Design YOUR Dream Home using our plan pieces or pre-designed home sections. With this DesignByU concept, there are a wide range of plan pieces for you to assemble to create a unique floor plan that best fits YOUR family and YOUR budget. There are hundreds of variations allowing you to piece together your Dream Home!

This method of design is a NEW and Innovative way to personalize your home. No more starting from scratch on a plan or trying to re-configure a singular floorplan to work for your family and budget. Using predesigned and inter-connecting home parts, our DesignByU System gives you the ability to assemble/design the home that you want and the home that is RIGHT for you!