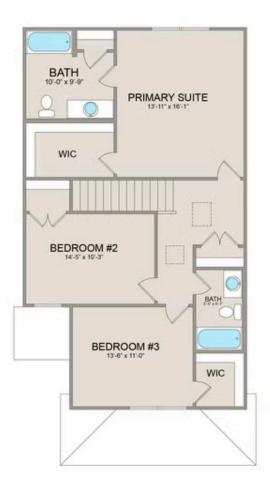

On the second floor, you'll find a spacious primary suite complete with a large walk-in closet for ample storage. Additionally, two more bedrooms offer plenty of room for family or guests, each equipped with its own spacious closet.

MAIN

UPPER

All square footage is approximate. Renderings are artist's conceptions and may vary slightly from the actual home. Homes may be built in reverse of plans shown, depending on site conditions. Minor architectural changes may be made occasionally at the option of the builder. Please contact your Sales Consultant for details.