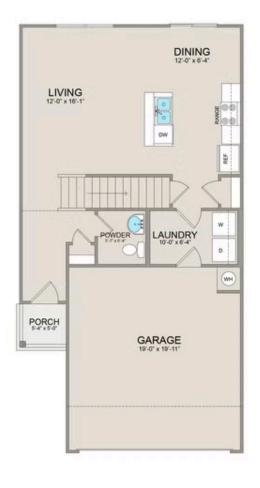

Step inside to discover the inviting main floor, featuring an open-concept layout seamlessly blending the living, dining, and kitchen areas. Adjacent to the kitchen lies a convenient laundry room and a half bathroom, adding practicality to everyday living.

MAIN

UPPER

All square footage is approximate. Renderings are artist's conceptions and may vary slightly from the actual home. Homes may be built in reverse of plans shown, depending on site conditions. Minor architectural changes may be made occasionally at the option of the builder. Please contact your Sales Consultant for details.