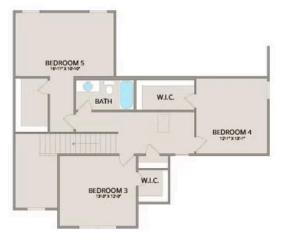

Upstairs, you'll find three spacious bedrooms, each with its own walk-in closet, along with a versatile bonus room available as a choice. Customize it as an office, craft room, or media haven. The new choice to add a full bath to the bonus room enhances its usability even further.

## Chapel Hill

MAIN

UPPER

All square footage is approximate. Renderings are artist's conceptions and may vary slightly from the actual home. Homes may be built in reverse of plans shown, depending on site conditions. Minor architectural changes may be made occasionally at the option of the builder. Please contact your Sales Consultant for details.