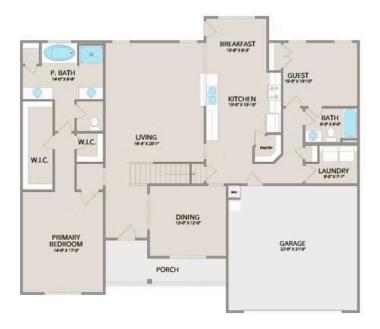

Step inside and enjoy the luxurious primary suite on the first floor, complete with two walk-in closets and a spa-like bathroom. The extended first-floor suite option now includes an additional bath, providing even more flexibility. The kitchen offers plenty of space for entertaining, while the covered rear porch is perfect for relaxing with your favorite beverage.

## Chapel Hill

MAIN

UPPER

All square footage is approximate. Renderings are artist's conceptions and may vary slightly from the actual home. Homes may be built in reverse of plans shown, depending on site conditions. Minor architectural changes may be made occasionally at the option of the builder. Please contact your Sales Consultant for details.