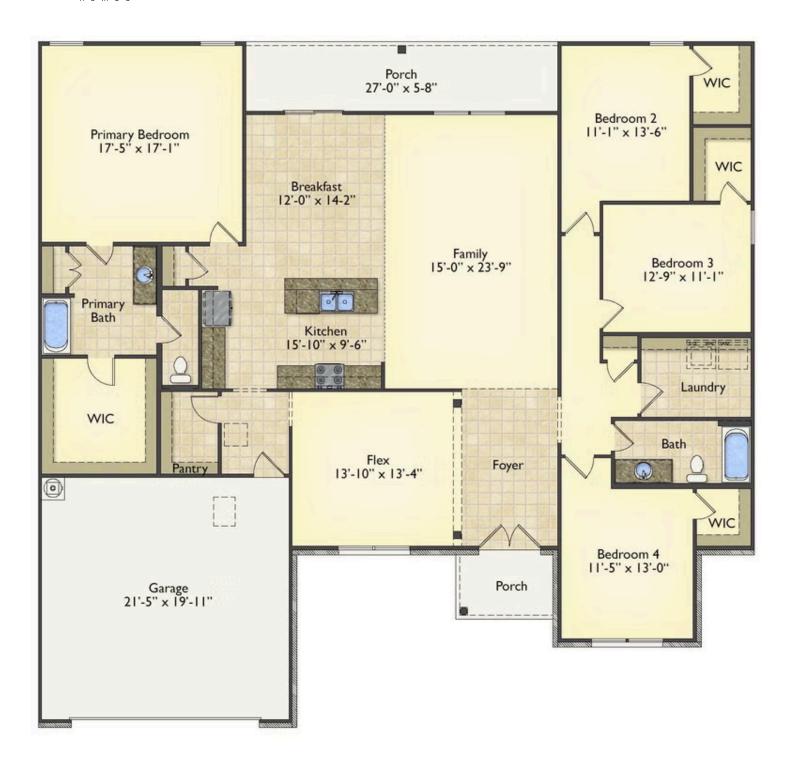

## Brunswick Craven

\$298,990

**3 Exterior Styles Available** 

\_ 2,525+ Sq. Ft.

**4 Bedrooms** 

2 Bathrooms

2 Car Garage

Say hello to your very own dream home. The Brunswick is a stunning 4 bedroom, 2 bath home bursting with possibility. Picture yourself winding down in your spacious primary suite and slipping into a bubble bath in your private primary bathroom. Looking for an office at home or need an extra room for visiting guests? This versatile split-bedroom plan has an optional 5th room for that and more! Spend your morning enjoying a cup of Joe from your breakfast bar in your large eat in kitchen with an island and later enjoy a quiet evening on your covered porch out back. If you can dream it, we can create it.

## **Brunswick** Craven

All square footage is approximate. Renderings are artist's conceptions and may vary slightly from the actual home. Homes may be built in reverse of plans shown, depending on site conditions. Minor architectural changes may be made occasionally at the option of the builder. Please contact your Sales Consultant for details.