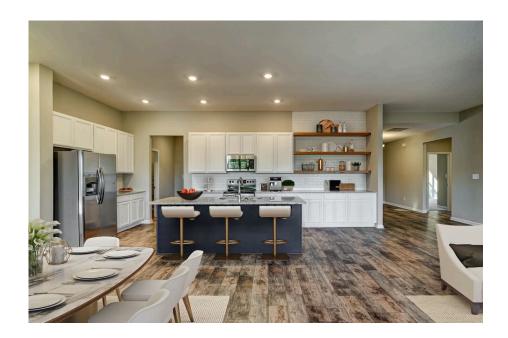

## Brunswick Craven

\$298,990

**3 Exterior Styles Available** 

\_ 2,525+ Sq. Ft.

**4 Bedrooms** 

2 Bathrooms

2 Car Garage

Say hello to your very own dream home. The Brunswick is a stunning 4 bedroom, 2 bath home bursting with possibility. Picture yourself winding down in your spacious primary suite and slipping into a bubble bath in your private primary bathroom. Looking for an office at home or need an extra room for visiting guests? This versatile split-bedroom plan has an optional 5th room for that and more! Spend your morning enjoying a cup of Joe from your breakfast bar in your large eat in kitchen with an island and later enjoy a quiet evening on your covered porch out back. If you can dream it, we can create it.