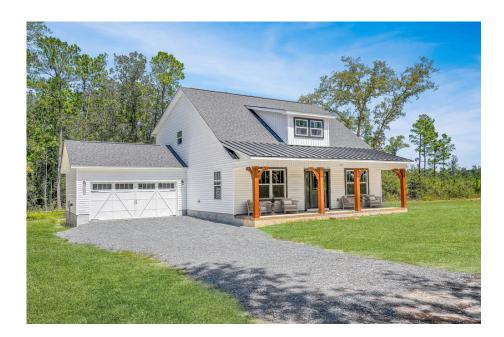

## Beaufort Craven

## Priced From \$258,990

**3 Exterior Styles Available** 

- ₁,988+ Sq. Ft.
- 📇 3 Bedrooms
- 💮 2.5 Bathrooms

The Beaufort is a spectacular plan for those who are looking for elegance and comfort. From the high ceilings and open layout design to the abundance of natural light, no detail has been overlooked in the creation of this stunning home. Everyday life is sure to revolve around the open kitchen, dining, and great room. Here you can gather with loved ones and host guests as you cook up a nice comfort food meal in the large gourmet kitchen with an island is a perfect for gathering family and friends.