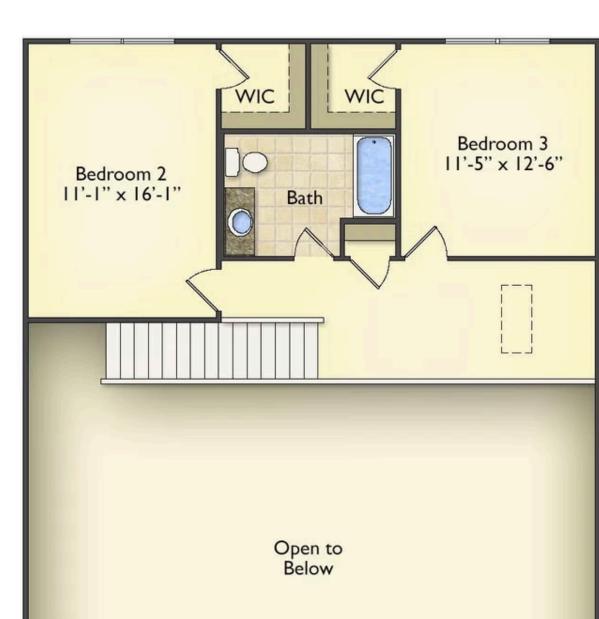

The layout extends to the second-floor bonus room which could be used to fit any of your needs, whether you're envisioning a home office, a playroom or a second living area. There is plenty of space for everyone to spread out and relax with three spacious bedrooms and 2.5 baths. At the end of your day, you can retire to your luxe primary suite with your large private bath that includes a shower/tub combo. As you might expect, the list of extra features is long and impressive. Add a covered front porch to enjoy time outdoors with a refreshing glass of lemonade! The options are endless with The Beaufort.