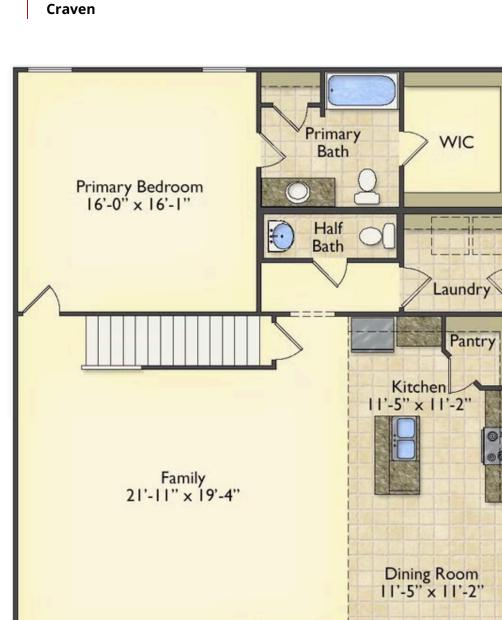

## Priced From \$258,990

**3 Exterior Styles Available** 

- ₁,988+ Sq. Ft.
- 📇 3 Bedrooms
- 💮 2.5 Bathrooms

The Beaufort is a spectacular plan for those who are looking for elegance and comfort. From the high ceilings and open layout design to the abundance of natural light, no detail has been overlooked in the creation of this stunning home. Everyday life is sure to revolve around the open kitchen, dining, and great room. Here you can gather with loved ones and host guests as you cook up a nice comfort food meal in the large gourmet kitchen with an island is a perfect for gathering family and friends.

The layout extends to the second-floor bonus room which could be used to fit any of your needs, whether you're envisioning a home office, a playroom or a second living area. There is plenty of space for everyone to spread out and relax with three spacious bedrooms and 2.5 baths. At the end of your day, you can retire to your luxe primary suite with your large private bath that includes a shower/tub combo. As you might expect, the list of extra features is long and impressive. Add a covered front porch to enjoy time outdoors with a refreshing glass of lemonade! The options are endless with The Beaufort.

Covered Porch 34'-0" x 6' -0"

All square footage is approximate. Renderings are artist's conceptions and may vary slightly from the actual home. Homes may be built in reverse of plans shown, depending on site conditions. Minor architectural changes may be made occasionally at the option of the builder. Please contact your Sales Consultant for details.