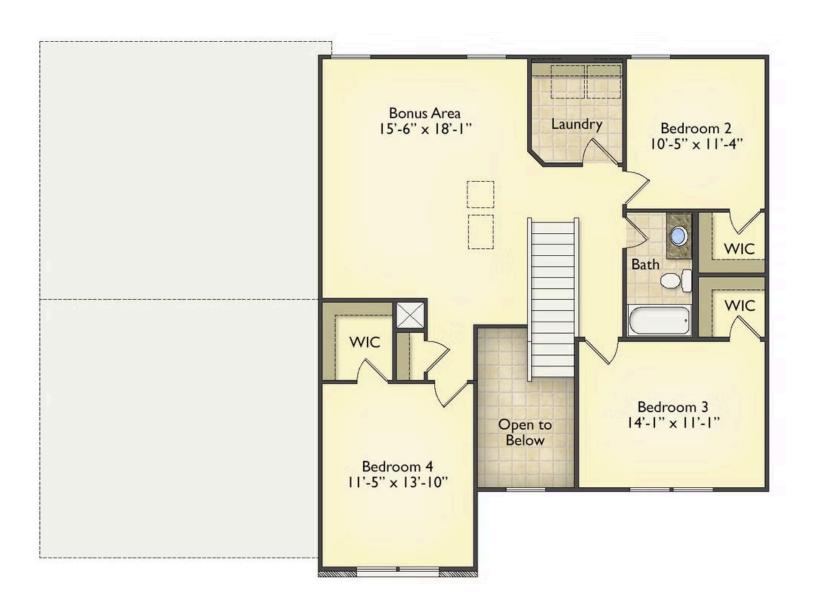

## Augusta Craven

\$294,990

**3 Exterior Styles Available** 

\_ 2,595+ Sq. Ft.

4 Bedrooms

🚊 2.5 Bathrooms

🚊 2 Car Garage

The Augusta offers 4 bedrooms and 2.5 baths with plenty of options to create the home you've been dreaming of. Envision yourself winding down in your spacious primary suite and private primary bathroom located on the main floor for the retreat you deserve. The covered back porch option gives you just another reason to stay home and enjoy the evening with a nice relaxing home-cooked meal. The utility room is conveniently located upstairs along with all the bedrooms to make laundry day less of a hassle. The option to add a bonus room above your garage could come in handy as and add space for a place to play and do homework for the kids! This floor plan has something for everyone and is completely customizable to create your very own dream home.