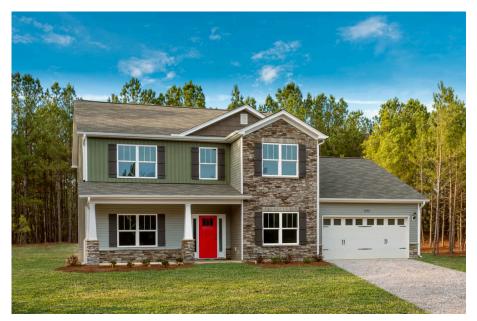

## Augusta Craven

\$294,990

**3 Exterior Styles Available** 

\_ 2,595+ Sq. Ft.

4 Bedrooms

🚊 2.5 Bathrooms

🚊 2 Car Garage

The Augusta offers 4 bedrooms and 2.5 baths with plenty of options to create the home you've been dreaming of. Envision yourself winding down in your spacious primary suite and private primary bathroom located on the main floor for the retreat you deserve. The covered back porch option gives you just another reason to stay home and enjoy the evening with a nice relaxing home-cooked meal. The utility room is conveniently located upstairs along with all the bedrooms to make laundry day less of a hassle. The option to add a bonus room above your garage could come in handy as and add space for a place to play and do homework for the kids! This floor plan has something for everyone and is completely customizable to create your very own dream home.

## Augusta Craven