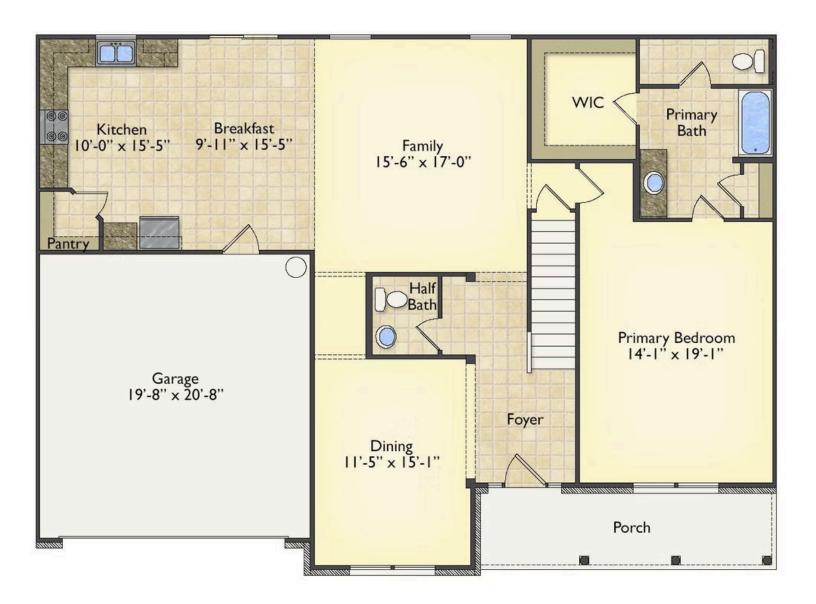

## Augusta Craven

\$294,990

**3 Exterior Styles Available** 

\_ 2,595+ Sq. Ft.

4 Bedrooms

🚊 2.5 Bathrooms

🚊 2 Car Garage

The Augusta offers 4 bedrooms and 2.5 baths with plenty of options to create the home you've been dreaming of. Envision yourself winding down in your spacious primary suite and private primary bathroom located on the main floor for the retreat you deserve. The covered back porch option gives you just another reason to stay home and enjoy the evening with a nice relaxing home-cooked meal. The utility room is conveniently located upstairs along with all the bedrooms to make laundry day less of a hassle. The option to add a bonus room above your garage could come in handy as and add space for a place to play and do homework for the kids! This floor plan has something for everyone and is completely customizable to create your very own dream home.