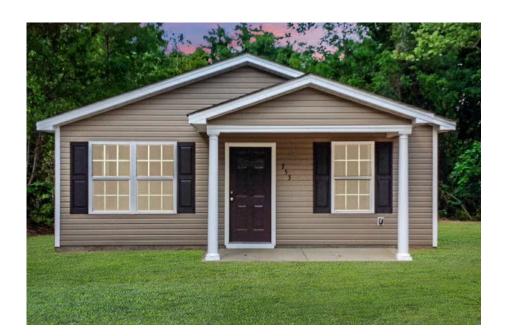

## Aspen Craven

\$150,990

**2 Exterior Styles Available** 

பு 1,176+ Sq. Ft.

3 Bedrooms

🚊 2 Bathrooms

The Aspen is a cozy, one-story plan with an open layout that is bright and welcoming and invites you to easily flow from one space into the next. This plan offers 3 bedrooms and 2 full baths with a spacious great room that opens up to the eat-in kitchen. Personalize this plan to turn this kitchen into your own luxury kitchen perfect for entertaining. You can even add a garage, or a covered porch to wake up and watch the sunrise with a cup of joe. With endless opportunities, you can turn this versatile plan into your own dream home.

Craftsman

Classic

All square footage is approximate. Renderings are artist's conceptions and may vary slightly from the actual home. Homes may be built in reverse of plans shown, depending on site conditions. Minor architectural changes may be made occasionally at the option of the builder. Please contact your Sales Consultant for details.