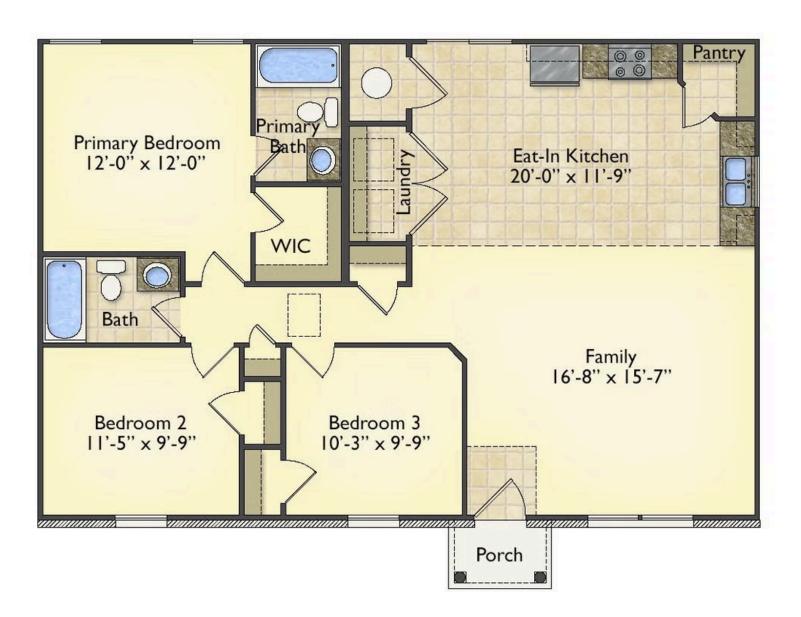

## Aspen Craven

\$150,990

**2 Exterior Styles Available** 

பு 1,176+ Sq. Ft.

3 Bedrooms

🚊 2 Bathrooms

The Aspen is a cozy, one-story plan with an open layout that is bright and welcoming and invites you to easily flow from one space into the next. This plan offers 3 bedrooms and 2 full baths with a spacious great room that opens up to the eat-in kitchen. Personalize this plan to turn this kitchen into your own luxury kitchen perfect for entertaining. You can even add a garage, or a covered porch to wake up and watch the sunrise with a cup of joe. With endless opportunities, you can turn this versatile plan into your own dream home.