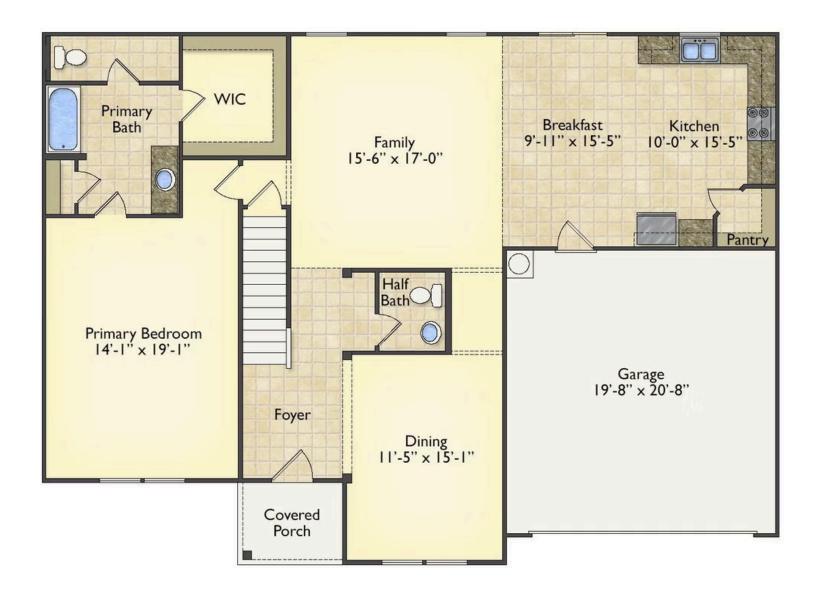

## Arlington

\$334,990

**2 Exterior Styles Available** 

\_ 3,202+ Sq. Ft.

**5** Bedrooms

2.5 Bathrooms

**2 Car Garage** 

Welcome home to the Arlington! This incredible two-story offers 5 bedrooms and 2.5 baths with endless options for you to create your own dream home! The first floor primary suite has become a popular feature as home owners prepare to build their forever home, the Arlington has that option for you! Create the perfect space with an optional dual primary suite on the second floor! Make a delicious Sunday brunch in your dream kitchen with a generous pantry and have the family gather around the kitchen island! Your utility room is conveniently located upstairs for added convenience! The open layout features a large upstairs loft that can be customized to be a reading area, second great room, or play room! Make your vision come true with the Arlington!

## Arlington Craven