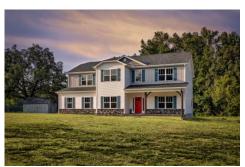

## Arlington

\$334,990

**2 Exterior Styles Available** 

\_ 3,202+ Sq. Ft.

**5** Bedrooms

2.5 Bathrooms

**2 Car Garage** 

Welcome home to the Arlington! This incredible two-story offers 5 bedrooms and 2.5 baths with endless options for you to create your own dream home! The first floor primary suite has become a popular feature as home owners prepare to build their forever home, the Arlington has that option for you! Create the perfect space with an optional dual primary suite on the second floor! Make a delicious Sunday brunch in your dream kitchen with a generous pantry and have the family gather around the kitchen island! Your utility room is conveniently located upstairs for added convenience! The open layout features a large upstairs loft that can be customized to be a reading area, second great room, or play room! Make your vision come true with the Arlington!

Classic

Craftsman

All square footage is approximate. Renderings are artist's conceptions and may vary slightly from the actual home. Homes may be built in reverse of plans shown, depending on site conditions. Minor architectural changes may be made occasionally at the option of the builder. Please contact your Sales Consultant for details.