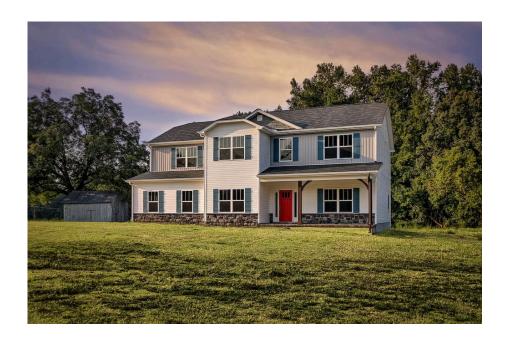

## Arlington

\$334,990

**2 Exterior Styles Available** 

\_ 3,202+ Sq. Ft.

**5** Bedrooms

2.5 Bathrooms

**2 Car Garage** 

Welcome home to the Arlington! This incredible two-story offers 5 bedrooms and 2.5 baths with endless options for you to create your own dream home! The first floor primary suite has become a popular feature as home owners prepare to build their forever home, the Arlington has that option for you! Create the perfect space with an optional dual primary suite on the second floor! Make a delicious Sunday brunch in your dream kitchen with a generous pantry and have the family gather around the kitchen island! Your utility room is conveniently located upstairs for added convenience! The open layout features a large upstairs loft that can be customized to be a reading area, second great room, or play room! Make your vision come true with the Arlington!

Classic

Craftsman

All square footage is approximate. Renderings are artist's conceptions and may vary slightly from the actual home. Homes may be built in reverse of plans shown, depending on site conditions. Minor architectural changes may be made occasionally at the option of the builder. Please contact your Sales Consultant for details.