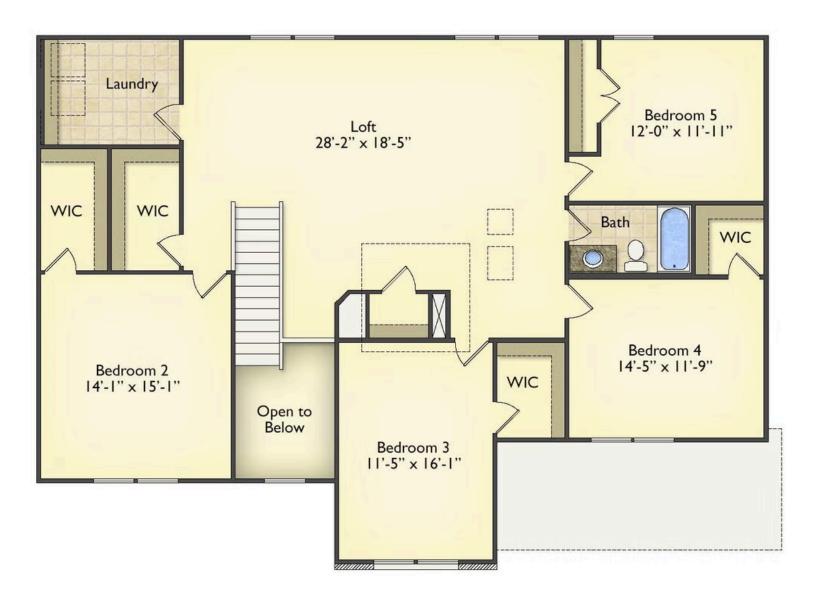

## Arlington

\$334,990

**2 Exterior Styles Available** 

\_ 3,202+ Sq. Ft.

**5** Bedrooms

2.5 Bathrooms

**2 Car Garage** 

Welcome home to the Arlington! This incredible two-story offers 5 bedrooms and 2.5 baths with endless options for you to create your own dream home! The first floor primary suite has become a popular feature as home owners prepare to build their forever home, the Arlington has that option for you! Create the perfect space with an optional dual primary suite on the second floor! Make a delicious Sunday brunch in your dream kitchen with a generous pantry and have the family gather around the kitchen island! Your utility room is conveniently located upstairs for added convenience! The open layout features a large upstairs loft that can be customized to be a reading area, second great room, or play room! Make your vision come true with the Arlington!