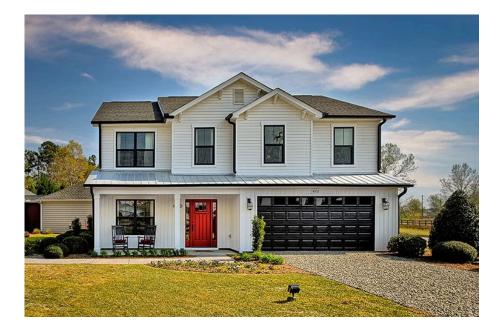

## Priced From **\$248,990**

**5 Exterior Styles Available** 

- \_ 2,158+ Sq. Ft.
- 📇 4 Bedrooms
- 💮 2.5 Bathrooms
- 👝 2 Car Garage

The Westover will win you over! This spacious home offers 4 bedrooms and 2.5 baths. This plan has become a favorite of many potential homeowners, so much so that we made it one of our model homes! The first floor of this split-level plan keeps the conversation from room to room with its open design featuring the gourmet kitchen, breakfast room, and great room. The primary suite features a private bath and spacious walk-in closet, providing a cozy retreat area to come home to after a long day at work. The upstairs loft space is the perfect spot for a quiet homework space, a reading nook or even an additional great room. One of our favorite features is having the option to move the utility room to the second floor for added convenience! The Westover has everything you need to make your dream home a reality!

## Farmhouse

All square footage is approximate. Renderings are artist's conceptions and may vary slightly from the actual home. Homes may be built in reverse of plans shown, depending on site conditions. Minor architectural changes may be made occasionally at the option of the builder. Please contact your Sales Consultant for details.