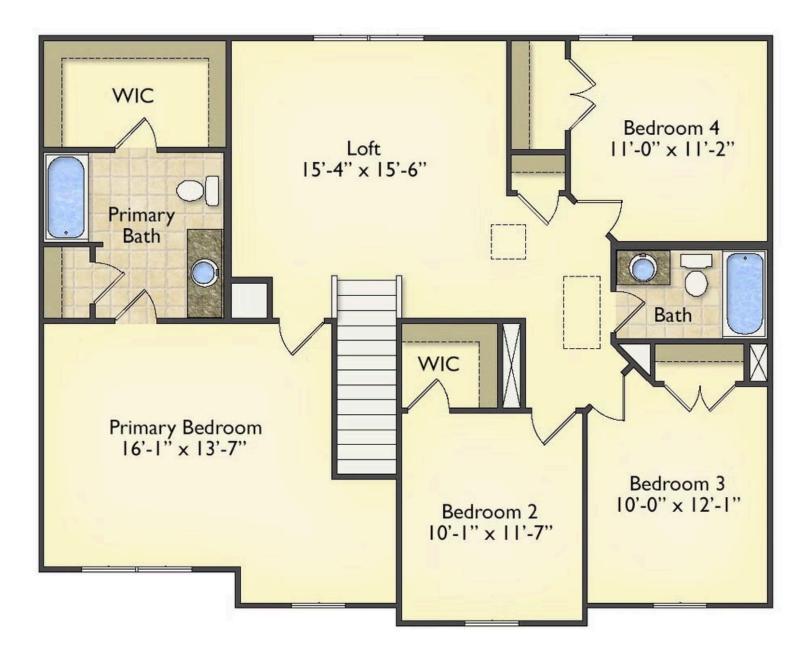

## Priced From **\$248,990**

**5 Exterior Styles Available** 

- \_ 2,158+ Sq. Ft.
- 📇 4 Bedrooms
- 💮 2.5 Bathrooms
- 👝 2 Car Garage

The Westover will win you over! This spacious home offers 4 bedrooms and 2.5 baths. This plan has become a favorite of many potential homeowners, so much so that we made it one of our model homes! The first floor of this split-level plan keeps the conversation from room to room with its open design featuring the gourmet kitchen, breakfast room, and great room. The primary suite features a private bath and spacious walk-in closet, providing a cozy retreat area to come home to after a long day at work. The upstairs loft space is the perfect spot for a quiet homework space, a reading nook or even an additional great room. One of our favorite features is having the option to move the utility room to the second floor for added convenience! The Westover has everything you need to make your dream home a reality!

All square footage is approximate. Renderings are artist's conceptions and may vary slightly from the actual home. Homes may be built in reverse of plans shown, depending on site conditions. Minor architectural changes may be made occasionally at the option of the builder. Please contact your Sales Consultant for details.