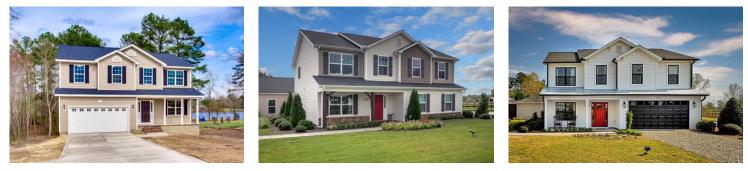

## Priced From **\$248,990**

**5 Exterior Styles Available** 

- \_ 2,158+ Sq. Ft.
- 📇 4 Bedrooms
- 💮 2.5 Bathrooms
- 👝 2 Car Garage

The Westover will win you over! This spacious home offers 4 bedrooms and 2.5 baths. This plan has become a favorite of many potential homeowners, so much so that we made it one of our model homes! The first floor of this split-level plan keeps the conversation from room to room with its open design featuring the gourmet kitchen, breakfast room, and great room. The primary suite features a private bath and spacious walk-in closet, providing a cozy retreat area to come home to after a long day at work. The upstairs loft space is the perfect spot for a quiet homework space, a reading nook or even an additional great room. One of our favorite features is having the option to move the utility room to the second floor for added convenience! The Westover has everything you need to make your dream home a reality!

Classic

Craftsman

## Farmhouse

All square footage is approximate. Renderings are artist's conceptions and may vary slightly from the actual home. Homes may be built in reverse of plans shown, depending on site conditions. Minor architectural changes may be made occasionally at the option of the builder. Please contact your Sales Consultant for details.