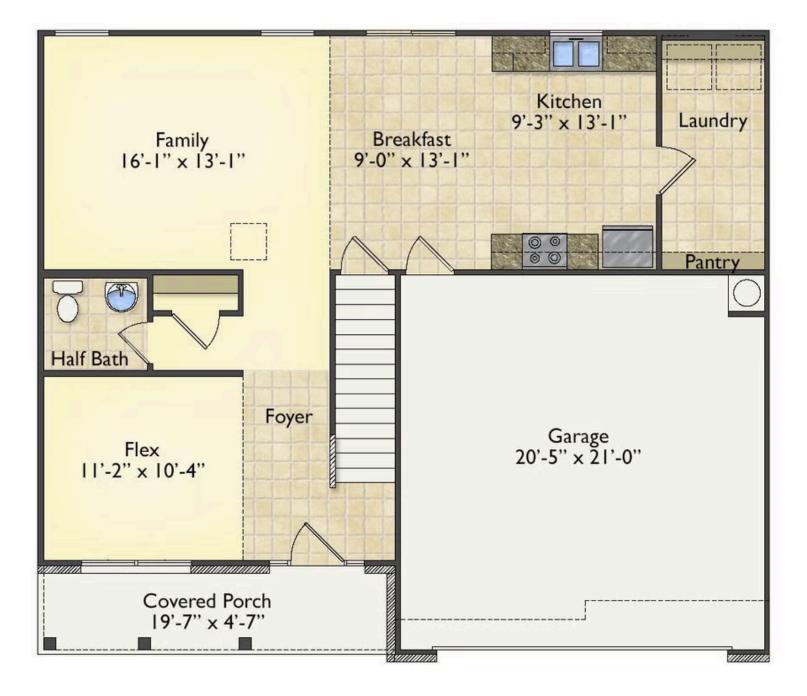

## Priced From **\$248,990**

**5 Exterior Styles Available** 

- \_ 2,158+ Sq. Ft.
- 📇 4 Bedrooms
- 💮 2.5 Bathrooms
- 👝 2 Car Garage

The Westover will win you over! This spacious home offers 4 bedrooms and 2.5 baths. This plan has become a favorite of many potential homeowners, so much so that we made it one of our model homes! The first floor of this split-level plan keeps the conversation from room to room with its open design featuring the gourmet kitchen, breakfast room, and great room. The primary suite features a private bath and spacious walk-in closet, providing a cozy retreat area to come home to after a long day at work. The upstairs loft space is the perfect spot for a quiet homework space, a reading nook or even an additional great room. One of our favorite features is having the option to move the utility room to the second floor for added convenience! The Westover has everything you need to make your dream home a reality!

All square footage is approximate. Renderings are artist's conceptions and may vary slightly from the actual home. Homes may be built in reverse of plans shown, depending on site conditions. Minor architectural changes may be made occasionally at the option of the builder. Please contact your Sales Consultant for details.