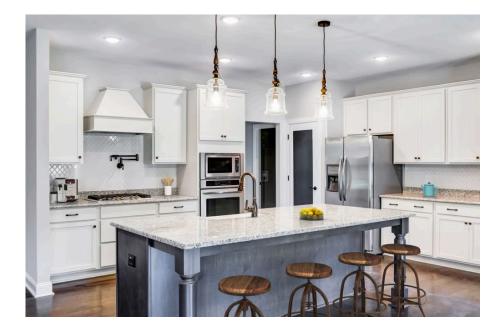

## Priced From \$317,990

- 4 Exterior Styles Available
- \_□ 2,757+ Sq. Ft.
- 📇 4 Bedrooms
- 💮 3.5 Bathrooms
- 📇 2 Car Garage

Welcome home to the Westmoreland where contemporary Southern comfort and flexibility are perfectly combined to make your dream home. This plan is designed to fit your lifestyle, and provides space to work from home, room to accommodate in-laws and entertain guests. This stunning and spacious home features a single-story plan with 4 bedrooms and 3.5 baths including the primary suite and stunning primary bath complete with a walk-in closet.

The split-bedroom design wastes no space and creates your own oasis by giving your family absolute privacy. Turn the optional flex room into a guest room, office, dining room, or a playroom for the kids! The large kitchen complete with an island opens up into the spacious great room and breakfast room providing you with plenty of space for relaxing or spending time with family and loved ones. The covered porch is the perfect place to unwind together with a glass of sweet tea. The Westmoreland is completely customizable to fit your needs and fulfill all your dreams.