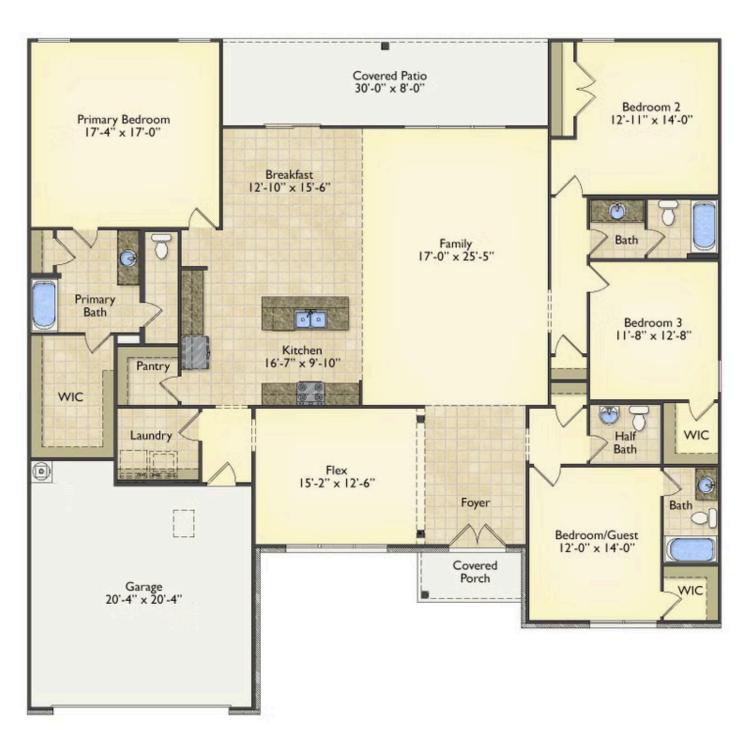

## Priced From \$317,990

- 4 Exterior Styles Available
- \_□ 2,757+ Sq. Ft.
- 📇 4 Bedrooms
- 💮 3.5 Bathrooms
- 📇 2 Car Garage

Welcome home to the Westmoreland where contemporary Southern comfort and flexibility are perfectly combined to make your dream home. This plan is designed to fit your lifestyle, and provides space to work from home, room to accommodate in-laws and entertain guests. This stunning and spacious home features a single-story plan with 4 bedrooms and 3.5 baths including the primary suite and stunning primary bath complete with a walk-in closet.

The split-bedroom design wastes no space and creates your own oasis by giving your family absolute privacy. Turn the optional flex room into a guest room, office, dining room, or a playroom for the kids! The large kitchen complete with an island opens up into the spacious great room and breakfast room providing you with plenty of space for relaxing or spending time with family and loved ones. The covered porch is the perfect place to unwind together with a glass of sweet tea. The Westmoreland is completely customizable to fit your needs and fulfill all your dreams.